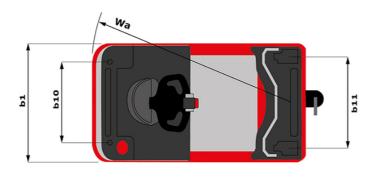

| ст  | - 40 Created on June 16, 2025 at 6:30 PM UTC |
|-----|----------------------------------------------|
|     | Metric                                       |
|     | Manitou                                      |
|     | CT 40                                        |
|     | Electrical                                   |
|     | Carried                                      |
| Q   | 4000 kg                                      |
| y   | 1109 mm                                      |
| ,   |                                              |
|     | 1270 kg                                      |
|     | 800 kg / 470 kg                              |
|     |                                              |
|     | Bandage                                      |
|     | 254 x 100                                    |
|     | 250 x 75                                     |
|     | 140 x 40                                     |
|     | 2/2                                          |
|     | 1                                            |
|     | 1 / 0                                        |
| b10 | 581 mm                                       |
| b11 | 633 mm                                       |
|     |                                              |
| h14 | 1212 mm                                      |
| h10 | 220 mm                                       |
| 15  | 255 mm                                       |
| 11  | 1551 mm                                      |
| b1  | 800 mm                                       |
| m2  | 50 mm                                        |
| Wa  | 1332 mm                                      |
|     |                                              |
|     | 8 km/h / 12 km/h                             |
|     | 4 % / 13 %                                   |
|     | Electro magnetic                             |
|     | Butterfly switch release                     |
|     |                                              |
|     | 2 kW                                         |
|     | Traction                                     |
|     | 24 V / 465 Ah                                |
|     | 460 kg                                       |
|     |                                              |
|     | Mosfet AC speed controller                   |
|     | 66 dB                                        |
|     |                                              |

## CT 40 - Dimensional drawing

Head Office B.P. 249 - 430 rue de l'Aubinière 44150 Ancenis Cedex - France Tel: +33 (0)2 40 09 10 11 - Fax: +33 (0)2 40 09 10 97 www.manitou.com

This publication provides a description of the configuration versions and options for Manitou products, which may differ for equipment. The equipment presented in this brochure may be part of a series, as an option, or it may not be available, depending on the versions. Manitou reserves the right, at any time and without notice, to amend the specifications described and represented. The specifications provided do not bind the manufacturer. For more details, please contact your Manitou agent. This is not a contractually binding document. The presentation of the products is not contractually binding. List of specifications non-exhaustive. The logos as well as the visual identity of the company are owned by Manitou and cannot be used without authorisation. All rights reserved. The photos and diagrams contained in this brochure are only provided for consultation and information purposes.