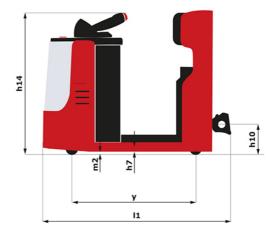

| ст  | - 40 Created on June 16, 2025 at 6:30 PM UTC |
|-----|----------------------------------------------|
|     | Metric                                       |
|     | Manitou                                      |
|     | CT 40                                        |
|     | Electrical                                   |
|     | Carried                                      |
| Q   | 4000 kg                                      |
| y   | 1109 mm                                      |
| ,   |                                              |
|     | 1270 kg                                      |
|     | 800 kg / 470 kg                              |
|     |                                              |
|     | Bandage                                      |
|     | 254 x 100                                    |
|     | 250 x 75                                     |
|     | 140 x 40                                     |
|     | 2/2                                          |
|     | 1                                            |
|     | 1 / 0                                        |
| b10 | 581 mm                                       |
| b11 | 633 mm                                       |
|     |                                              |
| h14 | 1212 mm                                      |
| h10 | 220 mm                                       |
| 15  | 255 mm                                       |
| 11  | 1551 mm                                      |
| b1  | 800 mm                                       |
| m2  | 50 mm                                        |
| Wa  | 1332 mm                                      |
|     |                                              |
|     | 8 km/h / 12 km/h                             |
|     | 4 % / 13 %                                   |
|     | Electro magnetic                             |
|     | Butterfly switch release                     |
|     |                                              |
|     | 2 kW                                         |
|     | Traction                                     |
|     | 24 V / 465 Ah                                |
|     | 460 kg                                       |
|     |                                              |
|     | Mosfet AC speed controller                   |
|     | 66 dB                                        |
|     |                                              |

## CT 40 - Dimensional drawing

Head Office B.P. 249 - 430 rue de l'Aubinière 44150 Ancenis Cedex - France Tel: +33 (0)2 40 09 10 11 - Fax: +33 (0)2 40 09 10 97 www.manitou.com

This publication provides a description of the configuration versions and options for Manitou products, which may differ for equipment. The equipment presented in this brochure may be part of a series, as an option, or it may not be available, depending on the versions. Manitou reserves the right, at any time and without notice, to amend the specifications described and represented. The specifications provided do not bind the manufacturer. For more details, please contact your Manitou agent. This is not a contractually binding document. The presentation of the products is not contractually binding. List of specifications non-exhaustive. The logos as well as the visual identity of the company are owned by Manitou and cannot be used without authorisation. All rights reserved. The photos and diagrams contained in this brochure are only provided for consultation and information purposes.