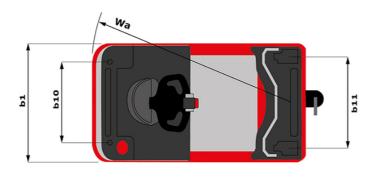

| ст 40 Created on June 17, 2025 at 10:35 AM UTC |                            |  |
|------------------------------------------------|----------------------------|--|
|                                                | Metric                     |  |
|                                                | Manitou                    |  |
|                                                | CT 40                      |  |
|                                                | Electrical                 |  |
|                                                | Carried                    |  |
| Q                                              | 4000 kg                    |  |
| y                                              | 1109 mm                    |  |
| ,                                              |                            |  |
|                                                | 1270 kg                    |  |
|                                                | 800 kg / 470 kg            |  |
|                                                |                            |  |
|                                                | Bandage                    |  |
|                                                | 254 x 100                  |  |
|                                                | 250 x 75                   |  |
|                                                | 140 x 40                   |  |
|                                                | 2/2                        |  |
|                                                | 1                          |  |
|                                                | 1 / 0                      |  |
| b10                                            | 581 mm                     |  |
| b11                                            | 633 mm                     |  |
| 511                                            |                            |  |
| h14                                            | 1212 mm                    |  |
| h10                                            | 220 mm                     |  |
| 15                                             | 255 mm                     |  |
| 11                                             | 1551 mm                    |  |
| b1                                             | 800 mm                     |  |
| m2                                             | 50 mm                      |  |
| Wa                                             | 1332 mm                    |  |
| ind.                                           |                            |  |
|                                                | 8 km/h / 12 km/h           |  |
|                                                | 4 % / 13 %                 |  |
|                                                | Electro magnetic           |  |
|                                                | Butterfly switch release   |  |
|                                                |                            |  |
|                                                | 2 kW                       |  |
|                                                | Traction                   |  |
|                                                | 24 V / 465 Ah              |  |
|                                                | 460 kg                     |  |
|                                                | TOURY                      |  |
|                                                | Mosfet AC speed controller |  |
|                                                | 66 dB                      |  |
|                                                | 00 00                      |  |

## CT 40 - Dimensional drawing

Head Office B.P. 249 - 430 rue de l'Aubinière 44150 Ancenis Cedex - France Tel: +33 (0)2 40 09 10 11 - Fax: +33 (0)2 40 09 10 97 www.manitou.com

This publication provides a description of the configuration versions and options for Manitou products, which may differ for equipment. The equipment presented in this brochure may be part of a series, as an option, or it may not be available, depending on the versions. Manitou reserves the right, at any time and without notice, to amend the specifications described and represented. The specifications provided do not bind the manufacturer. For more details, please contact your Manitou agent. This is not a contractually binding document. The presentation of the products is not contractually binding. List of specifications non-exhaustive. The logos as well as the visual identity of the company are owned by Manitou and cannot be used without authorisation. All rights reserved. The photos and diagrams contained in this brochure are only provided for consultation and information purposes.