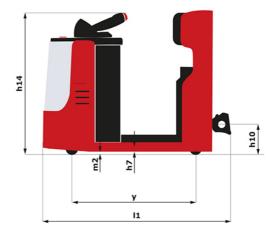

| ст 40 Created on June 17, 2025 at 10:35 AM UTC |                            |  |
|------------------------------------------------|----------------------------|--|
|                                                | Metric                     |  |
|                                                | Manitou                    |  |
|                                                | CT 40                      |  |
|                                                | Electrical                 |  |
|                                                | Carried                    |  |
| Q                                              | 4000 kg                    |  |
| y                                              | 1109 mm                    |  |
| ,                                              |                            |  |
|                                                | 1270 kg                    |  |
|                                                | 800 kg / 470 kg            |  |
|                                                |                            |  |
|                                                | Bandage                    |  |
|                                                | 254 x 100                  |  |
|                                                | 250 x 75                   |  |
|                                                | 140 x 40                   |  |
|                                                | 2/2                        |  |
|                                                | 1                          |  |
|                                                | 1 / 0                      |  |
| b10                                            | 581 mm                     |  |
| b11                                            | 633 mm                     |  |
| 511                                            |                            |  |
| h14                                            | 1212 mm                    |  |
| h10                                            | 220 mm                     |  |
| 15                                             | 255 mm                     |  |
| 11                                             | 1551 mm                    |  |
| b1                                             | 800 mm                     |  |
| m2                                             | 50 mm                      |  |
| Wa                                             | 1332 mm                    |  |
| ind.                                           |                            |  |
|                                                | 8 km/h / 12 km/h           |  |
|                                                | 4 % / 13 %                 |  |
|                                                | Electro magnetic           |  |
|                                                | Butterfly switch release   |  |
|                                                |                            |  |
|                                                | 2 kW                       |  |
|                                                | Traction                   |  |
|                                                | 24 V / 465 Ah              |  |
|                                                | 460 kg                     |  |
|                                                | TOURY                      |  |
|                                                | Mosfet AC speed controller |  |
|                                                | 66 dB                      |  |
|                                                | 00 00                      |  |

## CT 40 - Dimensional drawing

Head Office B.P. 249 - 430 rue de l'Aubinière 44150 Ancenis Cedex - France Tel: +33 (0)2 40 09 10 11 - Fax: +33 (0)2 40 09 10 97 www.manitou.com

This publication provides a description of the configuration versions and options for Manitou products, which may differ for equipment. The equipment presented in this brochure may be part of a series, as an option, or it may not be available, depending on the versions. Manitou reserves the right, at any time and without notice, to amend the specifications described and represented. The specifications provided do not bind the manufacturer. For more details, please contact your Manitou agent. This is not a contractually binding document. The presentation of the products is not contractually binding. List of specifications non-exhaustive. The logos as well as the visual identity of the company are owned by Manitou and cannot be used without authorisation. All rights reserved. The photos and diagrams contained in this brochure are only provided for consultation and information purposes.