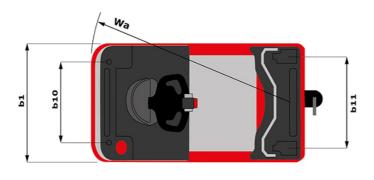

| ст 40 Created on April 11, 2025 at 12:48 РМ UTC |                            |  |
|-------------------------------------------------|----------------------------|--|
|                                                 | Metric                     |  |
|                                                 | Manitou                    |  |
|                                                 | CT 40                      |  |
|                                                 | Electrical                 |  |
|                                                 | Carried                    |  |
| Q                                               | 4000 kg                    |  |
|                                                 | 1109 mm                    |  |
| у                                               |                            |  |
|                                                 | 1270 kg                    |  |
|                                                 | 800 kg / 470 kg            |  |
|                                                 | 000 kg / 4/0 kg            |  |
|                                                 | Bandage                    |  |
|                                                 | 254 x 100                  |  |
|                                                 | 250 x 75                   |  |
|                                                 | 140 x 40                   |  |
|                                                 | 2/2                        |  |
|                                                 | 1                          |  |
|                                                 | 1 / 0                      |  |
| b10                                             | 581 mm                     |  |
| b10                                             | 633 mm                     |  |
|                                                 |                            |  |
| h14                                             | 1212 mm                    |  |
| h10                                             | 220 mm                     |  |
| 15                                              | 255 mm                     |  |
| 11                                              | 1551 mm                    |  |
| b1                                              | 800 mm                     |  |
| m2                                              | 50 mm                      |  |
| Wa                                              | 1332 mm                    |  |
|                                                 |                            |  |
|                                                 | 8 km/h / 12 km/h           |  |
|                                                 | 4 % / 13 %                 |  |
|                                                 | Electro magnetic           |  |
|                                                 | Butterfly switch release   |  |
|                                                 |                            |  |
|                                                 | 2 kW                       |  |
|                                                 | Traction                   |  |
|                                                 | 24 V / 465 Ah              |  |
|                                                 | 460 kg                     |  |
|                                                 |                            |  |
|                                                 | Mosfet AC speed controller |  |
|                                                 | 66 dB                      |  |
|                                                 |                            |  |

## CT 40 - Dimensional drawing

Head Office B.P. 249 - 430 rue de l'Aubinière 44150 Ancenis Cedex - France Tel: +33 (0)2 40 09 10 11 - Fax: +33 (0)2 40 09 10 97 www.manitou.com

This publication provides a description of the configuration versions and options for Manitou products, which may differ for equipment. The equipment presented in this brochure may be part of a series, as an option, or it may not be available, depending on the versions. Manitou reserves the right, at any time and without notice, to amend the specifications described and represented. The specifications provided do not bind the manufacturer. For more details, please contact your Manitou agent. This is not a contractually binding document. The presentation of the products is not contractually binding. List of specifications non-exhaustive. The logos as well as the visual identity of the company are owned by Manitou and cannot be used without authorisation. All rights reserved. The photos and diagrams contained in this brochure are only provided for consultation and information purposes.