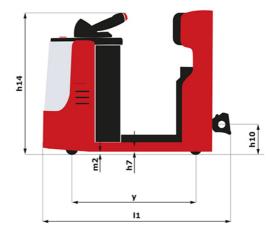

| ст 40 Created on April 11, 2025 at 12:48 РМ UTC |                            |  |
|-------------------------------------------------|----------------------------|--|
|                                                 | Metric                     |  |
|                                                 | Manitou                    |  |
|                                                 | CT 40                      |  |
|                                                 | Electrical                 |  |
|                                                 | Carried                    |  |
| Q                                               | 4000 kg                    |  |
|                                                 | 1109 mm                    |  |
| у                                               |                            |  |
|                                                 | 1270 kg                    |  |
|                                                 | 800 kg / 470 kg            |  |
|                                                 | 000 kg / 4/0 kg            |  |
|                                                 | Bandage                    |  |
|                                                 | 254 x 100                  |  |
|                                                 | 250 x 75                   |  |
|                                                 | 140 x 40                   |  |
|                                                 | 2/2                        |  |
|                                                 | 1                          |  |
|                                                 | 1 / 0                      |  |
| b10                                             | 581 mm                     |  |
| b10                                             | 633 mm                     |  |
|                                                 |                            |  |
| h14                                             | 1212 mm                    |  |
| h10                                             | 220 mm                     |  |
| 15                                              | 255 mm                     |  |
| 11                                              | 1551 mm                    |  |
| b1                                              | 800 mm                     |  |
| m2                                              | 50 mm                      |  |
| Wa                                              | 1332 mm                    |  |
|                                                 |                            |  |
|                                                 | 8 km/h / 12 km/h           |  |
|                                                 | 4 % / 13 %                 |  |
|                                                 | Electro magnetic           |  |
|                                                 | Butterfly switch release   |  |
|                                                 |                            |  |
|                                                 | 2 kW                       |  |
|                                                 | Traction                   |  |
|                                                 | 24 V / 465 Ah              |  |
|                                                 | 460 kg                     |  |
|                                                 |                            |  |
|                                                 | Mosfet AC speed controller |  |
|                                                 | 66 dB                      |  |
|                                                 |                            |  |

## CT 40 - Dimensional drawing

Head Office B.P. 249 - 430 rue de l'Aubinière 44150 Ancenis Cedex - France Tel: +33 (0)2 40 09 10 11 - Fax: +33 (0)2 40 09 10 97 www.manitou.com

This publication provides a description of the configuration versions and options for Manitou products, which may differ for equipment. The equipment presented in this brochure may be part of a series, as an option, or it may not be available, depending on the versions. Manitou reserves the right, at any time and without notice, to amend the specifications described and represented. The specifications provided do not bind the manufacturer. For more details, please contact your Manitou agent. This is not a contractually binding document. The presentation of the products is not contractually binding. List of specifications non-exhaustive. The logos as well as the visual identity of the company are owned by Manitou and cannot be used without authorisation. All rights reserved. The photos and diagrams contained in this brochure are only provided for consultation and information purposes.