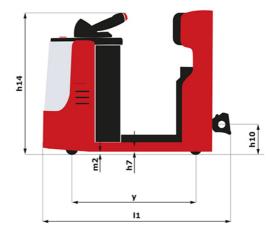

| ст 40 Created on June 17, 2025 at 5:19 АМ UTC |                            |  |
|-----------------------------------------------|----------------------------|--|
|                                               | Metric                     |  |
|                                               | Manitou                    |  |
|                                               | CT 40                      |  |
|                                               | Electrical                 |  |
|                                               | Carried                    |  |
| Q                                             | 4000 kg                    |  |
| y y                                           | 1109 mm                    |  |
| ,                                             |                            |  |
|                                               | 1270 kg                    |  |
|                                               | 800 kg / 470 kg            |  |
|                                               |                            |  |
|                                               | Bandage                    |  |
|                                               | 254 x 100                  |  |
|                                               | 250 x 75                   |  |
|                                               | 140 x 40                   |  |
|                                               | 2/2                        |  |
|                                               | 1                          |  |
|                                               | 1/0                        |  |
| b10                                           | 581 mm                     |  |
| b10<br>b11                                    | 633 mm                     |  |
| DII                                           | 633 1111                   |  |
| h14                                           | 1212 mm                    |  |
| h10                                           | 220 mm                     |  |
| 15                                            | 255 mm                     |  |
| 11                                            | 1551 mm                    |  |
| b1                                            | 800 mm                     |  |
| m2                                            | 50 mm                      |  |
| Wa                                            | 1332 mm                    |  |
|                                               |                            |  |
|                                               | 8 km/h / 12 km/h           |  |
|                                               | 4 % / 13 %                 |  |
|                                               | Electro magnetic           |  |
|                                               | Butterfly switch release   |  |
|                                               |                            |  |
|                                               | 2 kW                       |  |
|                                               | Traction                   |  |
|                                               | 24 V / 465 Ah              |  |
|                                               | 460 kg                     |  |
|                                               | -100 kg                    |  |
|                                               | Mosfet AC speed controller |  |
|                                               | 66 dB                      |  |
|                                               | 00 00                      |  |

## CT 40 - Dimensional drawing

Head Office B.P. 249 - 430 rue de l'Aubinière 44150 Ancenis Cedex - France Tel: +33 (0)2 40 09 10 11 - Fax: +33 (0)2 40 09 10 97 www.manitou.com

This publication provides a description of the configuration versions and options for Manitou products, which may differ for equipment. The equipment presented in this brochure may be part of a series, as an option, or it may not be available, depending on the versions. Manitou reserves the right, at any time and without notice, to amend the specifications described and represented. The specifications provided do not bind the manufacturer. For more details, please contact your Manitou agent. This is not a contractually binding document. The presentation of the products is not contractually binding. List of specifications non-exhaustive. The logos as well as the visual identity of the company are owned by Manitou and cannot be used without authorisation. All rights reserved. The photos and diagrams contained in this brochure are only provided for consultation and information purposes.