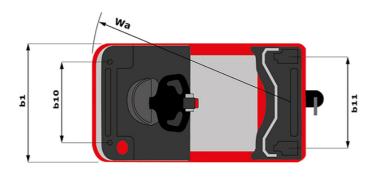

| ст 40 Created on June 17, 2025 at 5:19 АМ UTC |                            |  |
|-----------------------------------------------|----------------------------|--|
|                                               | Metric                     |  |
|                                               | Manitou                    |  |
|                                               | CT 40                      |  |
|                                               | Electrical                 |  |
|                                               | Carried                    |  |
| Q                                             | 4000 kg                    |  |
| y y                                           | 1109 mm                    |  |
| ,                                             |                            |  |
|                                               | 1270 kg                    |  |
|                                               | 800 kg / 470 kg            |  |
|                                               |                            |  |
|                                               | Bandage                    |  |
|                                               | 254 x 100                  |  |
|                                               | 250 x 75                   |  |
|                                               | 140 x 40                   |  |
|                                               | 2/2                        |  |
|                                               | 1                          |  |
|                                               | 1/0                        |  |
| b10                                           | 581 mm                     |  |
| b10<br>b11                                    | 633 mm                     |  |
| DII                                           | 633 1111                   |  |
| h14                                           | 1212 mm                    |  |
| h10                                           | 220 mm                     |  |
| 15                                            | 255 mm                     |  |
| 11                                            | 1551 mm                    |  |
| b1                                            | 800 mm                     |  |
| m2                                            | 50 mm                      |  |
| Wa                                            | 1332 mm                    |  |
|                                               |                            |  |
|                                               | 8 km/h / 12 km/h           |  |
|                                               | 4 % / 13 %                 |  |
|                                               | Electro magnetic           |  |
|                                               | Butterfly switch release   |  |
|                                               |                            |  |
|                                               | 2 kW                       |  |
|                                               | Traction                   |  |
|                                               | 24 V / 465 Ah              |  |
|                                               | 460 kg                     |  |
|                                               | -100 kg                    |  |
|                                               | Mosfet AC speed controller |  |
|                                               | 66 dB                      |  |
|                                               | 00 00                      |  |

## CT 40 - Dimensional drawing

Head Office B.P. 249 - 430 rue de l'Aubinière 44150 Ancenis Cedex - France Tel: +33 (0)2 40 09 10 11 - Fax: +33 (0)2 40 09 10 97 www.manitou.com

This publication provides a description of the configuration versions and options for Manitou products, which may differ for equipment. The equipment presented in this brochure may be part of a series, as an option, or it may not be available, depending on the versions. Manitou reserves the right, at any time and without notice, to amend the specifications described and represented. The specifications provided do not bind the manufacturer. For more details, please contact your Manitou agent. This is not a contractually binding document. The presentation of the products is not contractually binding. List of specifications non-exhaustive. The logos as well as the visual identity of the company are owned by Manitou and cannot be used without authorisation. All rights reserved. The photos and diagrams contained in this brochure are only provided for consultation and information purposes.