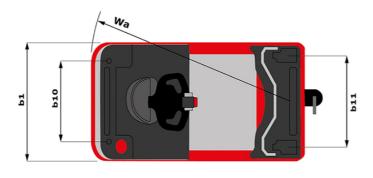

Technical sheet :

|       | Technical characteristics                               |
|-------|---------------------------------------------------------|
| 1.1   | Manufacturer                                            |
| 1.2   | Model Name                                              |
| 1.3   | Power source                                            |
| 1.4   | Operator type                                           |
| 1.5   | Max. capacity                                           |
| 1.9   | Wheelbase                                               |
|       | Weight                                                  |
| 2.1   | Service weight                                          |
| 2.3   | Axle loading unladen (front / rear)                     |
|       | Wheels                                                  |
| 3.1   | Tires type                                              |
| 3.2   | Dimensions of front wheels                              |
| 3.3   | Dimensions of rear wheels                               |
| 3.4   | Additional wheels (dimensions)                          |
| 3.5   | Number of front wheels / rear wheels                    |
| 3.5.2 | Number of drive wheels                                  |
| 3.5.2 | Drive wheels (front / rear)                             |
| 3.6   | Front wheel gauge                                       |
| 3.7   | Rear wheel gauge                                        |
|       | Dimensions                                              |
| 4.9   | Height tiller up max.*                                  |
| 4.12  | Height of towing bar (coupling height)                  |
| 4.17  | Coupling distance to rear axle                          |
| 4.19  | Overall length                                          |
| 4.21  | Overall width                                           |
| 4.32  | Ground clearance at centre of wheelbase                 |
| 4.35  | Turning radius                                          |
|       | Performances                                            |
| 5.1   | Travel speed (laden / unladen)                          |
| 5.8   | Max Gradeability (laden / unladen)                      |
| 5.10  | Service brake                                           |
| 5.11  | Parking brake                                           |
|       | Engine                                                  |
| 6.1   | Drive motor rating S2 60 min                            |
| 6.3   | Battery according to DIN 43531/35/36 A, B, C            |
| 6.4   | Battery voltage / capacity                              |
| 6.5   | Battery weight (+/- 5%)                                 |
|       | Miscellaneous                                           |
| 8.1   | Type of drive control                                   |
| 8.4   | Sound level at the driver's ear according to DIN 12 053 |

| ст 40 Created on June 16, 2025 at 6:07 РМ UTC |                                     |  |
|-----------------------------------------------|-------------------------------------|--|
|                                               | Metric                              |  |
|                                               | Manitou                             |  |
|                                               | CT 40                               |  |
|                                               | Electrical                          |  |
|                                               | Carried                             |  |
| Q                                             | 4000 kg                             |  |
| у                                             | 1109 mm                             |  |
|                                               |                                     |  |
|                                               | 1270 kg                             |  |
|                                               | 800 kg / 470 kg                     |  |
|                                               |                                     |  |
|                                               | Bandage                             |  |
|                                               | 254 x 100                           |  |
|                                               | 250 x 75                            |  |
|                                               | 140 x 40                            |  |
|                                               | 2 / 2                               |  |
|                                               | 1                                   |  |
|                                               | 1 / 0                               |  |
| b10                                           | 581 mm                              |  |
| b11                                           | 633 mm                              |  |
|                                               |                                     |  |
| h14                                           | 1212 mm                             |  |
| h10                                           | 220 mm                              |  |
| 15                                            | 255 mm                              |  |
| 1                                             | 1551 mm                             |  |
| b1                                            | 800 mm                              |  |
| m2                                            | 50 mm                               |  |
| Wa                                            | 1332 mm                             |  |
|                                               |                                     |  |
|                                               | 8 km/h / 12 km/h                    |  |
|                                               | 4 % / 13 %                          |  |
|                                               | Electro magnetic                    |  |
|                                               | Butterfly switch release            |  |
|                                               | 2 kw                                |  |
|                                               | 2 kW                                |  |
|                                               | Traction                            |  |
|                                               | 24 V / 465 Ah                       |  |
|                                               | 460 kg                              |  |
|                                               | Mosfat AC anead controller          |  |
|                                               | Mosfet AC speed controller<br>66 dB |  |
|                                               | 00 UB                               |  |