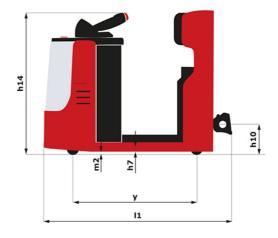

Technical sheet :

|       | Technical characteristics                               |
|-------|---------------------------------------------------------|
| 1.1   | Manufacturer                                            |
| 1.2   | Model Name                                              |
| 1.3   | Power source                                            |
| 1.4   | Operator type                                           |
| 1.5   | Max. capacity                                           |
| 1.9   | Wheelbase                                               |
|       | Weight                                                  |
| 2.1   | Service weight                                          |
| 2.3   | Axle loading unladen (front / rear)                     |
|       | Wheels                                                  |
| 3.1   | Tires type                                              |
| 3.2   | Dimensions of front wheels                              |
| 3.3   | Dimensions of rear wheels                               |
| 3.4   | Additional wheels (dimensions)                          |
| 3.5   | Number of front wheels / rear wheels                    |
| 3.5.2 | Number of drive wheels                                  |
| 3.5.2 | Drive wheels (front / rear)                             |
| 3.6   | Front wheel gauge                                       |
| 3.7   | Rear wheel gauge                                        |
|       | Dimensions                                              |
| 4.9   | Height tiller up max.*                                  |
| 4.12  | Height of towing bar (coupling height)                  |
| 4.17  | Coupling distance to rear axle                          |
| 4.19  | Overall length                                          |
| 4.21  | Overall width                                           |
| 4.32  | Ground clearance at centre of wheelbase                 |
| 4.35  | Turning radius                                          |
|       | Performances                                            |
| 5.1   | Travel speed (laden / unladen)                          |
| 5.8   | Max Gradeability (laden / unladen)                      |
| 5.10  | Service brake                                           |
| 5.11  | Parking brake                                           |
|       | Engine                                                  |
| 6.1   | Drive motor rating S2 60 min                            |
| 6.3   | Battery according to DIN 43531/35/36 A, B, C            |
| 6.4   | Battery voltage / capacity                              |
| 6.5   | Battery weight (+/- 5%)                                 |
|       | Miscellaneous                                           |
| 8.1   | Type of drive control                                   |
| 8.4   | Sound level at the driver's ear according to DIN 12 053 |

| ст 40 Created on June 16, 2025 at 6:07 РМ UTC |                                     |  |
|-----------------------------------------------|-------------------------------------|--|
|                                               | Metric                              |  |
|                                               | Manitou                             |  |
|                                               | CT 40                               |  |
|                                               | Electrical                          |  |
|                                               | Carried                             |  |
| Q                                             | 4000 kg                             |  |
| у                                             | 1109 mm                             |  |
|                                               |                                     |  |
|                                               | 1270 kg                             |  |
|                                               | 800 kg / 470 kg                     |  |
|                                               |                                     |  |
|                                               | Bandage                             |  |
|                                               | 254 x 100                           |  |
|                                               | 250 x 75                            |  |
|                                               | 140 x 40                            |  |
|                                               | 2 / 2                               |  |
|                                               | 1                                   |  |
|                                               | 1 / 0                               |  |
| b10                                           | 581 mm                              |  |
| b11                                           | 633 mm                              |  |
|                                               |                                     |  |
| h14                                           | 1212 mm                             |  |
| h10                                           | 220 mm                              |  |
| 15                                            | 255 mm                              |  |
| 1                                             | 1551 mm                             |  |
| b1                                            | 800 mm                              |  |
| m2                                            | 50 mm                               |  |
| Wa                                            | 1332 mm                             |  |
|                                               |                                     |  |
|                                               | 8 km/h / 12 km/h                    |  |
|                                               | 4 % / 13 %                          |  |
|                                               | Electro magnetic                    |  |
|                                               | Butterfly switch release            |  |
|                                               | 2 kw                                |  |
|                                               | 2 kW                                |  |
|                                               | Traction                            |  |
|                                               | 24 V / 465 Ah                       |  |
|                                               | 460 kg                              |  |
|                                               | Mosfat AC anead controller          |  |
|                                               | Mosfet AC speed controller<br>66 dB |  |
|                                               | 00 UB                               |  |