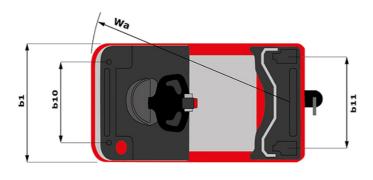

| ст  | 40 Created on June 16, 2025 at 6:21 PM UTC |
|-----|--------------------------------------------|
|     | Metric                                     |
|     | Manitou                                    |
|     | CT 40                                      |
|     | Electrical                                 |
|     | Carried                                    |
| Q   | 4000 kg                                    |
| у   | 1109 mm                                    |
|     |                                            |
|     | 1270 kg                                    |
|     | 800 kg / 470 kg                            |
|     |                                            |
|     | Bandage                                    |
|     | 254 x 100                                  |
|     | 250 x 75                                   |
|     | 140 x 40                                   |
|     | 2 / 2                                      |
|     | 1                                          |
|     | 1 / 0                                      |
| b10 | 581 mm                                     |
| b11 | 633 mm                                     |
|     |                                            |
| h14 | 1212 mm                                    |
| h10 | 220 mm                                     |
| 15  | 255 mm                                     |
| 1   | 1551 mm                                    |
| b1  | 800 mm                                     |
| m2  | 50 mm                                      |
| Wa  | 1332 mm                                    |
|     |                                            |
|     | 8 km/h / 12 km/h                           |
|     | 4 % / 13 %                                 |
|     | Electro magnetic                           |
|     | Butterfly switch release                   |
|     | 0.hW                                       |
|     | 2 kW                                       |
|     | Traction                                   |
|     | 24 V / 465 Ah                              |
|     | 460 kg                                     |
|     |                                            |
|     | Mosfet AC speed controller                 |
|     | 66 dB                                      |

## CT 40 - Dimensional drawing

Head Office B.P. 249 - 430 rue de l'Aubinière 44150 Ancenis Cedex - France Tel: +33 (0)2 40 09 10 11 - Fax: +33 (0)2 40 09 10 97 www.manitou.com

This publication provides a description of the configuration versions and options for Manitou products, which may differ for equipment. The equipment presented in this brochure may be part of a series, as an option, or it may not be available, depending on the versions. Manitou reserves the right, at any time and without notice, to amend the specifications described and represented. The specifications provided do not bind the manufacturer. For more details, please contact your Manitou agent. This is not a contractually binding document. The presentation of the products is not contractually binding. List of specifications non-exhaustive. The logos as well as the visual identity of the company are owned by Manitou and cannot be used without authorisation. All rights reserved. The photos and diagrams contained in this brochure are only provided for consultation and information purposes.