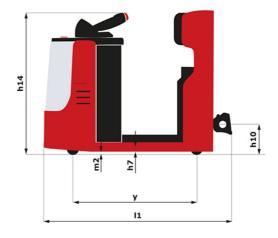

| ст  | 40 Created on June 16, 2025 at 6:21 PM UTC |
|-----|--------------------------------------------|
|     | Metric                                     |
|     | Manitou                                    |
|     | CT 40                                      |
|     | Electrical                                 |
|     | Carried                                    |
| Q   | 4000 kg                                    |
| у   | 1109 mm                                    |
|     |                                            |
|     | 1270 kg                                    |
|     | 800 kg / 470 kg                            |
|     |                                            |
|     | Bandage                                    |
|     | 254 x 100                                  |
|     | 250 x 75                                   |
|     | 140 x 40                                   |
|     | 2 / 2                                      |
|     | 1                                          |
|     | 1 / 0                                      |
| b10 | 581 mm                                     |
| b11 | 633 mm                                     |
|     |                                            |
| h14 | 1212 mm                                    |
| h10 | 220 mm                                     |
| 15  | 255 mm                                     |
| 1   | 1551 mm                                    |
| b1  | 800 mm                                     |
| m2  | 50 mm                                      |
| Wa  | 1332 mm                                    |
|     |                                            |
|     | 8 km/h / 12 km/h                           |
|     | 4 % / 13 %                                 |
|     | Electro magnetic                           |
|     | Butterfly switch release                   |
|     | 0.hW                                       |
|     | 2 kW                                       |
|     | Traction                                   |
|     | 24 V / 465 Ah                              |
|     | 460 kg                                     |
|     |                                            |
|     | Mosfet AC speed controller                 |
|     | 66 dB                                      |

## CT 40 - Dimensional drawing

Head Office B.P. 249 - 430 rue de l'Aubinière 44150 Ancenis Cedex - France Tel: +33 (0)2 40 09 10 11 - Fax: +33 (0)2 40 09 10 97 www.manitou.com

This publication provides a description of the configuration versions and options for Manitou products, which may differ for equipment. The equipment presented in this brochure may be part of a series, as an option, or it may not be available, depending on the versions. Manitou reserves the right, at any time and without notice, to amend the specifications described and represented. The specifications provided do not bind the manufacturer. For more details, please contact your Manitou agent. This is not a contractually binding document. The presentation of the products is not contractually binding. List of specifications non-exhaustive. The logos as well as the visual identity of the company are owned by Manitou and cannot be used without authorisation. All rights reserved. The photos and diagrams contained in this brochure are only provided for consultation and information purposes.