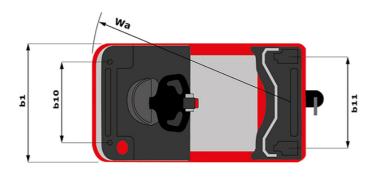

| ст 40 Created on June 16, 2025 at 10:32 PM UTC |                            |  |
|------------------------------------------------|----------------------------|--|
|                                                | Metric                     |  |
|                                                | Manitou                    |  |
|                                                | CT 40                      |  |
|                                                | Electrical                 |  |
|                                                | Carried                    |  |
| Q                                              | 4000 kg                    |  |
| y                                              | 1109 mm                    |  |
|                                                |                            |  |
|                                                | 1270 kg                    |  |
|                                                | 800 kg / 470 kg            |  |
|                                                |                            |  |
|                                                | Bandage                    |  |
|                                                | 254 x 100                  |  |
|                                                | 250 x 75                   |  |
|                                                | 140 x 40                   |  |
|                                                | 2/2                        |  |
|                                                | 1                          |  |
|                                                | 1 / 0                      |  |
| b10                                            | 581 mm                     |  |
| b11                                            | 633 mm                     |  |
|                                                |                            |  |
| h14                                            | 1212 mm                    |  |
| h10                                            | 220 mm                     |  |
| 15                                             | 255 mm                     |  |
| 1                                              | 1551 mm                    |  |
| b1                                             | 800 mm                     |  |
| m2                                             | 50 mm                      |  |
| Wa                                             | 1332 mm                    |  |
|                                                |                            |  |
|                                                | 8 km/h / 12 km/h           |  |
|                                                | 4 % / 13 %                 |  |
|                                                | Electro magnetic           |  |
|                                                | Butterfly switch release   |  |
|                                                |                            |  |
|                                                | 2 kW                       |  |
|                                                | Traction                   |  |
|                                                | 24 V / 465 Ah              |  |
|                                                | 460 kg                     |  |
|                                                |                            |  |
|                                                | Mosfet AC speed controller |  |
|                                                | 66 dB                      |  |
|                                                |                            |  |

## CT 40 - Dimensional drawing

Head Office B.P. 249 - 430 rue de l'Aubinière 44150 Ancenis Cedex - France Tel: +33 (0)2 40 09 10 11 - Fax: +33 (0)2 40 09 10 97 www.manitou.com

This publication provides a description of the configuration versions and options for Manitou products, which may differ for equipment. The equipment presented in this brochure may be part of a series, as an option, or it may not be available, depending on the versions. Manitou reserves the right, at any time and without notice, to amend the specifications described and represented. The specifications provided do not bind the manufacturer. For more details, please contact your Manitou agent. This is not a contractually binding document. The presentation of the products is not contractually binding. List of specifications non-exhaustive. The logos as well as the visual identity of the company are owned by Manitou and cannot be used without authorisation. All rights reserved. The photos and diagrams contained in this brochure are only provided for consultation and information purposes.