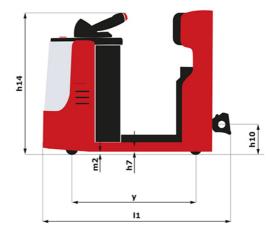

| ст 40 Created on June 16, 2025 at 10:32 PM UTC |                            |  |
|------------------------------------------------|----------------------------|--|
|                                                | Metric                     |  |
|                                                | Manitou                    |  |
|                                                | CT 40                      |  |
|                                                | Electrical                 |  |
|                                                | Carried                    |  |
| Q                                              | 4000 kg                    |  |
| y                                              | 1109 mm                    |  |
|                                                |                            |  |
|                                                | 1270 kg                    |  |
|                                                | 800 kg / 470 kg            |  |
|                                                |                            |  |
|                                                | Bandage                    |  |
|                                                | 254 x 100                  |  |
|                                                | 250 x 75                   |  |
|                                                | 140 x 40                   |  |
|                                                | 2/2                        |  |
|                                                | 1                          |  |
|                                                | 1 / 0                      |  |
| b10                                            | 581 mm                     |  |
| b11                                            | 633 mm                     |  |
|                                                |                            |  |
| h14                                            | 1212 mm                    |  |
| h10                                            | 220 mm                     |  |
| 15                                             | 255 mm                     |  |
| 1                                              | 1551 mm                    |  |
| b1                                             | 800 mm                     |  |
| m2                                             | 50 mm                      |  |
| Wa                                             | 1332 mm                    |  |
|                                                |                            |  |
|                                                | 8 km/h / 12 km/h           |  |
|                                                | 4 % / 13 %                 |  |
|                                                | Electro magnetic           |  |
|                                                | Butterfly switch release   |  |
|                                                |                            |  |
|                                                | 2 kW                       |  |
|                                                | Traction                   |  |
|                                                | 24 V / 465 Ah              |  |
|                                                | 460 kg                     |  |
|                                                |                            |  |
|                                                | Mosfet AC speed controller |  |
|                                                | 66 dB                      |  |
|                                                |                            |  |

## CT 40 - Dimensional drawing

Head Office B.P. 249 - 430 rue de l'Aubinière 44150 Ancenis Cedex - France Tel: +33 (0)2 40 09 10 11 - Fax: +33 (0)2 40 09 10 97 www.manitou.com

This publication provides a description of the configuration versions and options for Manitou products, which may differ for equipment. The equipment presented in this brochure may be part of a series, as an option, or it may not be available, depending on the versions. Manitou reserves the right, at any time and without notice, to amend the specifications described and represented. The specifications provided do not bind the manufacturer. For more details, please contact your Manitou agent. This is not a contractually binding document. The presentation of the products is not contractually binding. List of specifications non-exhaustive. The logos as well as the visual identity of the company are owned by Manitou and cannot be used without authorisation. All rights reserved. The photos and diagrams contained in this brochure are only provided for consultation and information purposes.