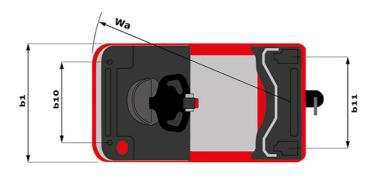

| ст 40 Created on June 16, 2025 at 2:21 РМ UTC |                            |  |
|-----------------------------------------------|----------------------------|--|
|                                               | Metric                     |  |
|                                               | Manitou                    |  |
|                                               | CT 40                      |  |
|                                               | Electrical                 |  |
|                                               | Carried                    |  |
| Q                                             | 4000 kg                    |  |
| у                                             | 1109 mm                    |  |
|                                               |                            |  |
|                                               | 1270 kg                    |  |
|                                               | 800 kg / 470 kg            |  |
|                                               |                            |  |
|                                               | Bandage                    |  |
|                                               | 254 x 100                  |  |
|                                               | 250 x 75                   |  |
|                                               | 140 x 40                   |  |
|                                               | 2 / 2                      |  |
|                                               | 1                          |  |
|                                               | 1 / 0                      |  |
| b10                                           | 581 mm                     |  |
| b11                                           | 633 mm                     |  |
|                                               |                            |  |
| h14                                           | 1212 mm                    |  |
| h10                                           | 220 mm                     |  |
| 15                                            | 255 mm                     |  |
| 1                                             | 1551 mm                    |  |
| b1                                            | 800 mm                     |  |
| m2                                            | 50 mm                      |  |
| Wa                                            | 1332 mm                    |  |
|                                               |                            |  |
|                                               | 8 km/h / 12 km/h           |  |
|                                               | 4 % / 13 %                 |  |
|                                               | Electro magnetic           |  |
|                                               | Butterfly switch release   |  |
|                                               |                            |  |
|                                               | 2 kW                       |  |
|                                               | Traction                   |  |
|                                               | 24 V / 465 Ah              |  |
|                                               | 460 kg                     |  |
|                                               |                            |  |
|                                               | Mosfet AC speed controller |  |
|                                               | 66 dB                      |  |
|                                               |                            |  |

## CT 40 - Dimensional drawing

Head Office B.P. 249 - 430 rue de l'Aubinière 44150 Ancenis Cedex - France Tel: +33 (0)2 40 09 10 11 - Fax: +33 (0)2 40 09 10 97 www.manitou.com

This publication provides a description of the configuration versions and options for Manitou products, which may differ for equipment. The equipment presented in this brochure may be part of a series, as an option, or it may not be available, depending on the versions. Manitou reserves the right, at any time and without notice, to amend the specifications described and represented. The specifications provided do not bind the manufacturer. For more details, please contact your Manitou agent. This is not a contractually binding document. The presentation of the products is not contractually binding. List of specifications non-exhaustive. The logos as well as the visual identity of the company are owned by Manitou and cannot be used without authorisation. All rights reserved. The photos and diagrams contained in this brochure are only provided for consultation and information purposes.