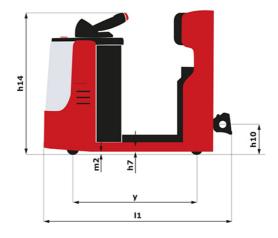

| ст 40 Created on June 16, 2025 at 2:21 РМ UTC |                            |  |
|-----------------------------------------------|----------------------------|--|
|                                               | Metric                     |  |
|                                               | Manitou                    |  |
|                                               | CT 40                      |  |
|                                               | Electrical                 |  |
|                                               | Carried                    |  |
| Q                                             | 4000 kg                    |  |
| у                                             | 1109 mm                    |  |
|                                               |                            |  |
|                                               | 1270 kg                    |  |
|                                               | 800 kg / 470 kg            |  |
|                                               |                            |  |
|                                               | Bandage                    |  |
|                                               | 254 x 100                  |  |
|                                               | 250 x 75                   |  |
|                                               | 140 x 40                   |  |
|                                               | 2 / 2                      |  |
|                                               | 1                          |  |
|                                               | 1 / 0                      |  |
| b10                                           | 581 mm                     |  |
| b11                                           | 633 mm                     |  |
|                                               |                            |  |
| h14                                           | 1212 mm                    |  |
| h10                                           | 220 mm                     |  |
| 15                                            | 255 mm                     |  |
| 1                                             | 1551 mm                    |  |
| b1                                            | 800 mm                     |  |
| m2                                            | 50 mm                      |  |
| Wa                                            | 1332 mm                    |  |
|                                               |                            |  |
|                                               | 8 km/h / 12 km/h           |  |
|                                               | 4 % / 13 %                 |  |
|                                               | Electro magnetic           |  |
|                                               | Butterfly switch release   |  |
|                                               |                            |  |
|                                               | 2 kW                       |  |
|                                               | Traction                   |  |
|                                               | 24 V / 465 Ah              |  |
|                                               | 460 kg                     |  |
|                                               |                            |  |
|                                               | Mosfet AC speed controller |  |
|                                               | 66 dB                      |  |
|                                               |                            |  |

## CT 40 - Dimensional drawing

Head Office B.P. 249 - 430 rue de l'Aubinière 44150 Ancenis Cedex - France Tel: +33 (0)2 40 09 10 11 - Fax: +33 (0)2 40 09 10 97 www.manitou.com

This publication provides a description of the configuration versions and options for Manitou products, which may differ for equipment. The equipment presented in this brochure may be part of a series, as an option, or it may not be available, depending on the versions. Manitou reserves the right, at any time and without notice, to amend the specifications described and represented. The specifications provided do not bind the manufacturer. For more details, please contact your Manitou agent. This is not a contractually binding document. The presentation of the products is not contractually binding. List of specifications non-exhaustive. The logos as well as the visual identity of the company are owned by Manitou and cannot be used without authorisation. All rights reserved. The photos and diagrams contained in this brochure are only provided for consultation and information purposes.