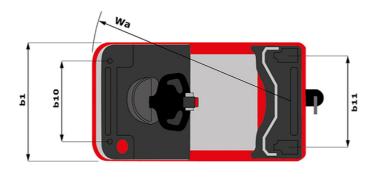

| ст 40 Created on June 16, 2025 at 11:15 РМ UTC |                            |  |
|------------------------------------------------|----------------------------|--|
|                                                | Metric                     |  |
|                                                | Manitou                    |  |
|                                                | CT 40                      |  |
|                                                | Electrical                 |  |
|                                                | Carried                    |  |
| Q                                              | 4000 kg                    |  |
| y                                              | 1109 mm                    |  |
| ,                                              |                            |  |
|                                                | 1270 kg                    |  |
|                                                | 800 kg / 470 kg            |  |
|                                                |                            |  |
|                                                | Bandage                    |  |
|                                                | 254 x 100                  |  |
|                                                | 250 x 75                   |  |
|                                                | 140 x 40                   |  |
|                                                | 2/2                        |  |
|                                                | 1                          |  |
|                                                | 1/0                        |  |
| b10                                            | 581 mm                     |  |
| b11                                            | 633 mm                     |  |
|                                                |                            |  |
| h14                                            | 1212 mm                    |  |
| h10                                            | 220 mm                     |  |
| 15                                             | 255 mm                     |  |
| 1                                              | 1551 mm                    |  |
| b1                                             | 800 mm                     |  |
| m2                                             | 50 mm                      |  |
| Wa                                             | 1332 mm                    |  |
|                                                |                            |  |
|                                                | 8 km/h / 12 km/h           |  |
|                                                | 4 % / 13 %                 |  |
|                                                | Electro magnetic           |  |
|                                                | Butterfly switch release   |  |
|                                                |                            |  |
|                                                | 2 kW                       |  |
|                                                | Traction                   |  |
|                                                | 24 V / 465 Ah              |  |
|                                                | 460 kg                     |  |
|                                                |                            |  |
|                                                | Mosfet AC speed controller |  |
|                                                | 66 dB                      |  |
|                                                |                            |  |

## CT 40 - Dimensional drawing

Head Office B.P. 249 - 430 rue de l'Aubinière 44150 Ancenis Cedex - France Tel: +33 (0)2 40 09 10 11 - Fax: +33 (0)2 40 09 10 97 www.manitou.com

This publication provides a description of the configuration versions and options for Manitou products, which may differ for equipment. The equipment presented in this brochure may be part of a series, as an option, or it may not be available, depending on the versions. Manitou reserves the right, at any time and without notice, to amend the specifications described and represented. The specifications provided do not bind the manufacturer. For more details, please contact your Manitou agent. This is not a contractually binding document. The presentation of the products is not contractually binding. List of specifications non-exhaustive. The logos as well as the visual identity of the company are owned by Manitou and cannot be used without authorisation. All rights reserved. The photos and diagrams contained in this brochure are only provided for consultation and information purposes.