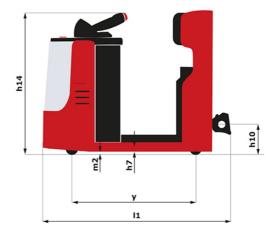

| ст 40 Created on June 16, 2025 at 11:15 РМ UTC |                            |  |
|------------------------------------------------|----------------------------|--|
|                                                | Metric                     |  |
|                                                | Manitou                    |  |
|                                                | CT 40                      |  |
|                                                | Electrical                 |  |
|                                                | Carried                    |  |
| Q                                              | 4000 kg                    |  |
| y                                              | 1109 mm                    |  |
| ,                                              |                            |  |
|                                                | 1270 kg                    |  |
|                                                | 800 kg / 470 kg            |  |
|                                                |                            |  |
|                                                | Bandage                    |  |
|                                                | 254 x 100                  |  |
|                                                | 250 x 75                   |  |
|                                                | 140 x 40                   |  |
|                                                | 2/2                        |  |
|                                                | 1                          |  |
|                                                | 1/0                        |  |
| b10                                            | 581 mm                     |  |
| b11                                            | 633 mm                     |  |
|                                                |                            |  |
| h14                                            | 1212 mm                    |  |
| h10                                            | 220 mm                     |  |
| 15                                             | 255 mm                     |  |
| 1                                              | 1551 mm                    |  |
| b1                                             | 800 mm                     |  |
| m2                                             | 50 mm                      |  |
| Wa                                             | 1332 mm                    |  |
|                                                |                            |  |
|                                                | 8 km/h / 12 km/h           |  |
|                                                | 4 % / 13 %                 |  |
|                                                | Electro magnetic           |  |
|                                                | Butterfly switch release   |  |
|                                                |                            |  |
|                                                | 2 kW                       |  |
|                                                | Traction                   |  |
|                                                | 24 V / 465 Ah              |  |
|                                                | 460 kg                     |  |
|                                                |                            |  |
|                                                | Mosfet AC speed controller |  |
|                                                | 66 dB                      |  |
|                                                |                            |  |

## CT 40 - Dimensional drawing

Head Office B.P. 249 - 430 rue de l'Aubinière 44150 Ancenis Cedex - France Tel: +33 (0)2 40 09 10 11 - Fax: +33 (0)2 40 09 10 97 www.manitou.com

This publication provides a description of the configuration versions and options for Manitou products, which may differ for equipment. The equipment presented in this brochure may be part of a series, as an option, or it may not be available, depending on the versions. Manitou reserves the right, at any time and without notice, to amend the specifications described and represented. The specifications provided do not bind the manufacturer. For more details, please contact your Manitou agent. This is not a contractually binding document. The presentation of the products is not contractually binding. List of specifications non-exhaustive. The logos as well as the visual identity of the company are owned by Manitou and cannot be used without authorisation. All rights reserved. The photos and diagrams contained in this brochure are only provided for consultation and information purposes.