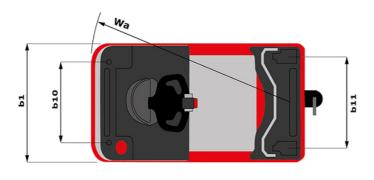

| ст 40 Created on June 16, 2025 at 2:13 РМ UTC |                            |  |
|-----------------------------------------------|----------------------------|--|
|                                               | Metric                     |  |
|                                               | Manitou                    |  |
|                                               | CT 40                      |  |
|                                               | Electrical                 |  |
|                                               | Carried                    |  |
| Q                                             | 4000 kg                    |  |
| у                                             | 1109 mm                    |  |
|                                               |                            |  |
|                                               | 1270 kg                    |  |
|                                               | 800 kg / 470 kg            |  |
|                                               |                            |  |
|                                               | Bandage                    |  |
|                                               | 254 x 100                  |  |
|                                               | 250 x 75                   |  |
|                                               | 140 x 40                   |  |
|                                               | 2 / 2                      |  |
|                                               | 1                          |  |
|                                               | 1 / 0                      |  |
| b10                                           | 581 mm                     |  |
| b11                                           | 633 mm                     |  |
|                                               |                            |  |
| h14                                           | 1212 mm                    |  |
| h10                                           | 220 mm                     |  |
| 15                                            | 255 mm                     |  |
| 1                                             | 1551 mm                    |  |
| b1                                            | 800 mm                     |  |
| m2                                            | 50 mm                      |  |
| Wa                                            | 1332 mm                    |  |
|                                               |                            |  |
|                                               | 8 km/h / 12 km/h           |  |
|                                               | 4 % / 13 %                 |  |
|                                               | Electro magnetic           |  |
|                                               | Butterfly switch release   |  |
|                                               |                            |  |
|                                               | 2 kW                       |  |
|                                               | Traction                   |  |
|                                               | 24 V / 465 Ah              |  |
|                                               | 460 kg                     |  |
|                                               |                            |  |
|                                               | Mosfet AC speed controller |  |
|                                               | 66 dB                      |  |
|                                               |                            |  |

## CT 40 - Dimensional drawing

Head Office B.P. 249 - 430 rue de l'Aubinière 44150 Ancenis Cedex - France Tel: +33 (0)2 40 09 10 11 - Fax: +33 (0)2 40 09 10 97 www.manitou.com

This publication provides a description of the configuration versions and options for Manitou products, which may differ for equipment. The equipment presented in this brochure may be part of a series, as an option, or it may not be available, depending on the versions. Manitou reserves the right, at any time and without notice, to amend the specifications described and represented. The specifications provided do not bind the manufacturer. For more details, please contact your Manitou agent. This is not a contractually binding document. The presentation of the products is not contractually binding. List of specifications non-exhaustive. The logos as well as the visual identity of the company are owned by Manitou and cannot be used without authorisation. All rights reserved. The photos and diagrams contained in this brochure are only provided for consultation and information purposes.