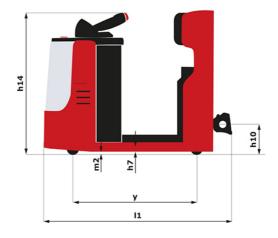

| ст 40 Created on June 16, 2025 at 2:13 РМ UTC |                            |  |
|-----------------------------------------------|----------------------------|--|
|                                               | Metric                     |  |
|                                               | Manitou                    |  |
|                                               | CT 40                      |  |
|                                               | Electrical                 |  |
|                                               | Carried                    |  |
| Q                                             | 4000 kg                    |  |
| у                                             | 1109 mm                    |  |
|                                               |                            |  |
|                                               | 1270 kg                    |  |
|                                               | 800 kg / 470 kg            |  |
|                                               |                            |  |
|                                               | Bandage                    |  |
|                                               | 254 x 100                  |  |
|                                               | 250 x 75                   |  |
|                                               | 140 x 40                   |  |
|                                               | 2 / 2                      |  |
|                                               | 1                          |  |
|                                               | 1 / 0                      |  |
| b10                                           | 581 mm                     |  |
| b11                                           | 633 mm                     |  |
|                                               |                            |  |
| h14                                           | 1212 mm                    |  |
| h10                                           | 220 mm                     |  |
| 15                                            | 255 mm                     |  |
| 1                                             | 1551 mm                    |  |
| b1                                            | 800 mm                     |  |
| m2                                            | 50 mm                      |  |
| Wa                                            | 1332 mm                    |  |
|                                               |                            |  |
|                                               | 8 km/h / 12 km/h           |  |
|                                               | 4 % / 13 %                 |  |
|                                               | Electro magnetic           |  |
|                                               | Butterfly switch release   |  |
|                                               |                            |  |
|                                               | 2 kW                       |  |
|                                               | Traction                   |  |
|                                               | 24 V / 465 Ah              |  |
|                                               | 460 kg                     |  |
|                                               |                            |  |
|                                               | Mosfet AC speed controller |  |
|                                               | 66 dB                      |  |
|                                               |                            |  |

## CT 40 - Dimensional drawing

Head Office B.P. 249 - 430 rue de l'Aubinière 44150 Ancenis Cedex - France Tel: +33 (0)2 40 09 10 11 - Fax: +33 (0)2 40 09 10 97 www.manitou.com

This publication provides a description of the configuration versions and options for Manitou products, which may differ for equipment. The equipment presented in this brochure may be part of a series, as an option, or it may not be available, depending on the versions. Manitou reserves the right, at any time and without notice, to amend the specifications described and represented. The specifications provided do not bind the manufacturer. For more details, please contact your Manitou agent. This is not a contractually binding document. The presentation of the products is not contractually binding. List of specifications non-exhaustive. The logos as well as the visual identity of the company are owned by Manitou and cannot be used without authorisation. All rights reserved. The photos and diagrams contained in this brochure are only provided for consultation and information purposes.