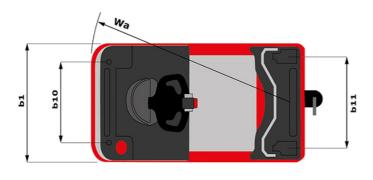

| ст 40 Created on June 16, 2025 at 6:47 РМ UTC |                            |  |
|-----------------------------------------------|----------------------------|--|
|                                               | Metric                     |  |
|                                               | Manitou                    |  |
|                                               | CT 40                      |  |
|                                               | Electrical                 |  |
|                                               | Carried                    |  |
| Q                                             | 4000 kg                    |  |
| у                                             | 1109 mm                    |  |
|                                               |                            |  |
|                                               | 1270 kg                    |  |
|                                               | 800 kg / 470 kg            |  |
|                                               |                            |  |
|                                               | Bandage                    |  |
|                                               | 254 x 100                  |  |
|                                               | 250 x 75                   |  |
|                                               | 140 x 40                   |  |
|                                               | 2 / 2                      |  |
|                                               | 1                          |  |
|                                               | 1 / 0                      |  |
| b10                                           | 581 mm                     |  |
| b11                                           | 633 mm                     |  |
|                                               |                            |  |
| h14                                           | 1212 mm                    |  |
| h10                                           | 220 mm                     |  |
| 15                                            | 255 mm                     |  |
| 1                                             | 1551 mm                    |  |
| b1                                            | 800 mm                     |  |
| m2                                            | 50 mm                      |  |
| Wa                                            | 1332 mm                    |  |
|                                               |                            |  |
|                                               | 8 km/h / 12 km/h           |  |
|                                               | 4 % / 13 %                 |  |
|                                               | Electro magnetic           |  |
|                                               | Butterfly switch release   |  |
|                                               |                            |  |
|                                               | 2 kW                       |  |
|                                               | Traction                   |  |
|                                               | 24 V / 465 Ah              |  |
|                                               | 460 kg                     |  |
|                                               |                            |  |
|                                               | Mosfet AC speed controller |  |
|                                               | 66 dB                      |  |
|                                               |                            |  |

## CT 40 - Dimensional drawing

Head Office B.P. 249 - 430 rue de l'Aubinière 44150 Ancenis Cedex - France Tel: +33 (0)2 40 09 10 11 - Fax: +33 (0)2 40 09 10 97 www.manitou.com

This publication provides a description of the configuration versions and options for Manitou products, which may differ for equipment. The equipment presented in this brochure may be part of a series, as an option, or it may not be available, depending on the versions. Manitou reserves the right, at any time and without notice, to amend the specifications described and represented. The specifications provided do not bind the manufacturer. For more details, please contact your Manitou agent. This is not a contractually binding document. The presentation of the products is not contractually binding. List of specifications non-exhaustive. The logos as well as the visual identity of the company are owned by Manitou and cannot be used without authorisation. All rights reserved. The photos and diagrams contained in this brochure are only provided for consultation and information purposes.