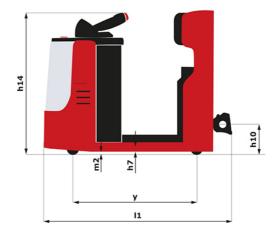

| ст 40 Created on June 16, 2025 at 6:47 РМ UTC |                            |  |
|-----------------------------------------------|----------------------------|--|
|                                               | Metric                     |  |
|                                               | Manitou                    |  |
|                                               | CT 40                      |  |
|                                               | Electrical                 |  |
|                                               | Carried                    |  |
| Q                                             | 4000 kg                    |  |
| у                                             | 1109 mm                    |  |
|                                               |                            |  |
|                                               | 1270 kg                    |  |
|                                               | 800 kg / 470 kg            |  |
|                                               |                            |  |
|                                               | Bandage                    |  |
|                                               | 254 x 100                  |  |
|                                               | 250 x 75                   |  |
|                                               | 140 x 40                   |  |
|                                               | 2 / 2                      |  |
|                                               | 1                          |  |
|                                               | 1 / 0                      |  |
| b10                                           | 581 mm                     |  |
| b11                                           | 633 mm                     |  |
|                                               |                            |  |
| h14                                           | 1212 mm                    |  |
| h10                                           | 220 mm                     |  |
| 15                                            | 255 mm                     |  |
| 1                                             | 1551 mm                    |  |
| b1                                            | 800 mm                     |  |
| m2                                            | 50 mm                      |  |
| Wa                                            | 1332 mm                    |  |
|                                               |                            |  |
|                                               | 8 km/h / 12 km/h           |  |
|                                               | 4 % / 13 %                 |  |
|                                               | Electro magnetic           |  |
|                                               | Butterfly switch release   |  |
|                                               |                            |  |
|                                               | 2 kW                       |  |
|                                               | Traction                   |  |
|                                               | 24 V / 465 Ah              |  |
|                                               | 460 kg                     |  |
|                                               |                            |  |
|                                               | Mosfet AC speed controller |  |
|                                               | 66 dB                      |  |
|                                               |                            |  |

## CT 40 - Dimensional drawing

Head Office B.P. 249 - 430 rue de l'Aubinière 44150 Ancenis Cedex - France Tel: +33 (0)2 40 09 10 11 - Fax: +33 (0)2 40 09 10 97 www.manitou.com

This publication provides a description of the configuration versions and options for Manitou products, which may differ for equipment. The equipment presented in this brochure may be part of a series, as an option, or it may not be available, depending on the versions. Manitou reserves the right, at any time and without notice, to amend the specifications described and represented. The specifications provided do not bind the manufacturer. For more details, please contact your Manitou agent. This is not a contractually binding document. The presentation of the products is not contractually binding. List of specifications non-exhaustive. The logos as well as the visual identity of the company are owned by Manitou and cannot be used without authorisation. All rights reserved. The photos and diagrams contained in this brochure are only provided for consultation and information purposes.