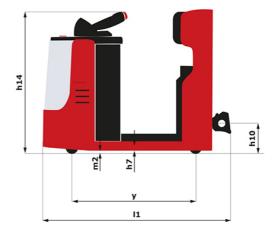

## Metr Manitou CT 40 Electrical Carried Q 4000 kg 1109 mm y 1270 kg 800 kg / 470 kg Bandage 254 x 100 250 x 75 140 x 40 2/2 1 1/0 b10 581 mm 633 mm b11 h14 1212 mm h10 220 mm 15 255 mm 11 1551 mm b1 800 mm m2 50 mm Wa 1332 mm 8 km/h / 12 km/h 4 % / 13 % Electro magnetic Butterfly switch release 2 kW Traction 24 V / 465 Ah 460 kg Mosfet AC speed controller 66 dB