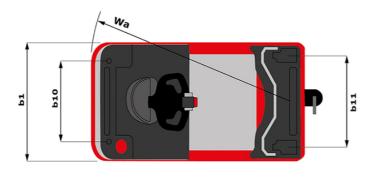

## Metr Manitou CT 40 Electrical Carried Q 4000 kg 1109 mm y 1270 kg 800 kg / 470 kg Bandage 254 x 100 250 x 75 140 x 40 2/2 1 1/0 b10 581 mm 633 mm b11 h14 1212 mm h10 220 mm 15 255 mm 11 1551 mm b1 800 mm m2 50 mm Wa 1332 mm 8 km/h / 12 km/h 4 % / 13 % Electro magnetic Butterfly switch release 2 kW Traction 24 V / 465 Ah 460 kg Mosfet AC speed controller 66 dB