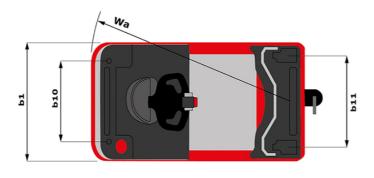

## Me Manitou CT 40 Electrical Carried Q 4000 kg 1109 mm y 1270 kg 800 kg / 470 kg Bandage 254 x 100 250 x 75 140 x 40 2/2 1 1/0 b10 581 mm 633 mm b11 h14 1212 mm h10 220 mm 15 255 mm 11 1551 mm b1 800 mm m2 50 mm Wa 1332 mm 8 km/h / 12 km/h 4 % / 13 % Electro magnetic Butterfly switch release 2 kW Traction 24 V / 465 Ah 460 kg Mosfet AC speed controller 66 dB