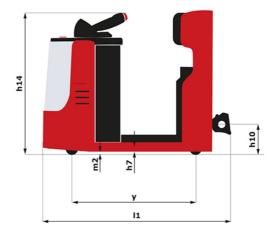

## Me Manitou CT 40 Electrical Carried Q 4000 kg 1109 mm y 1270 kg 800 kg / 470 kg Bandage 254 x 100 250 x 75 140 x 40 2/2 1 1/0 b10 581 mm 633 mm b11 h14 1212 mm h10 220 mm 15 255 mm 11 1551 mm b1 800 mm m2 50 mm Wa 1332 mm 8 km/h / 12 km/h 4 % / 13 % Electro magnetic Butterfly switch release 2 kW Traction 24 V / 465 Ah 460 kg Mosfet AC speed controller 66 dB

## CT 40 - Dimensional drawing

Head Office B.P. 249 - 430 rue de l'Aubinière 44150 Ancenis Cedex - France Tel: +33 (0)2 40 09 10 11 - Fax: +33 (0)2 40 09 10 97 www.manitou.com

This publication provides a description of the configuration versions and options for Manitou products, which may differ for equipment. The equipment presented in this brochure may be part of a series, as an option, or it may not be available, depending on the versions. Manitou reserves the right, at any time and without notice, to amend the specifications described and represented. The specifications provided do not bind the manufacturer. For more details, please contact your Manitou agent. This is not a contractually binding document. The presentation of the products is not contractually binding. List of specifications non-exhaustive. The logos as well as the visual identity of the company are owned by Manitou and cannot be used without authorisation. All rights reserved. The photos and diagrams contained in this brochure are only provided for consultation and information purposes.