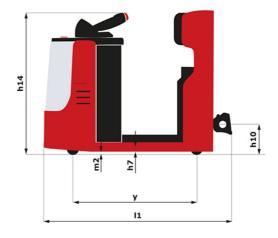

| ст 40 Created on June 17, 2025 at 9:05 РМ UTC |                            |  |
|-----------------------------------------------|----------------------------|--|
|                                               | Metric                     |  |
|                                               | Manitou                    |  |
|                                               | CT 40                      |  |
|                                               | Electrical                 |  |
|                                               | Carried                    |  |
| Q                                             | 4000 kg                    |  |
| y y                                           | 1109 mm                    |  |
| ,                                             |                            |  |
|                                               | 1270 kg                    |  |
|                                               | 800 kg / 470 kg            |  |
|                                               |                            |  |
|                                               | Bandage                    |  |
|                                               | 254 x 100                  |  |
|                                               | 250 x 75                   |  |
|                                               | 140 x 40                   |  |
|                                               | 2/2                        |  |
|                                               | 1                          |  |
|                                               | 1/0                        |  |
| b10                                           | 581 mm                     |  |
| b10<br>b11                                    | 633 mm                     |  |
| DII                                           | 633 IIIII                  |  |
| h14                                           | 1212 mm                    |  |
| h10                                           | 220 mm                     |  |
| 15                                            | 255 mm                     |  |
| 11                                            | 1551 mm                    |  |
| b1                                            | 800 mm                     |  |
| m2                                            | 50 mm                      |  |
| Wa                                            | 1332 mm                    |  |
|                                               |                            |  |
|                                               | 8 km/h / 12 km/h           |  |
|                                               | 4 % / 13 %                 |  |
|                                               | Electro magnetic           |  |
|                                               | Butterfly switch release   |  |
|                                               | butterily smith release    |  |
|                                               | 2 kW                       |  |
|                                               | Traction                   |  |
|                                               | 24 V / 465 Ah              |  |
|                                               | 460 kg                     |  |
|                                               | TOUNY                      |  |
|                                               | Mosfet AC speed controller |  |
|                                               | 66 dB                      |  |
|                                               | 00 UD                      |  |

## CT 40 - Dimensional drawing

Head Office B.P. 249 - 430 rue de l'Aubinière 44150 Ancenis Cedex - France Tel: +33 (0)2 40 09 10 11 - Fax: +33 (0)2 40 09 10 97 www.manitou.com

This publication provides a description of the configuration versions and options for Manitou products, which may differ for equipment. The equipment presented in this brochure may be part of a series, as an option, or it may not be available, depending on the versions. Manitou reserves the right, at any time and without notice, to amend the specifications described and represented. The specifications provided do not bind the manufacturer. For more details, please contact your Manitou agent. This is not a contractually binding document. The presentation of the products is not contractually binding. List of specifications non-exhaustive. The logos as well as the visual identity of the company are owned by Manitou and cannot be used without authorisation. All rights reserved. The photos and diagrams contained in this brochure are only provided for consultation and information purposes.