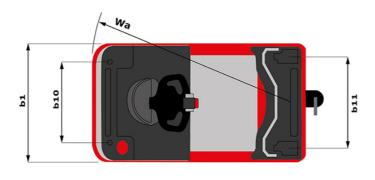

| ст 40 Created on June 17, 2025 at 9:05 РМ UTC |                            |  |
|-----------------------------------------------|----------------------------|--|
|                                               | Metric                     |  |
|                                               | Manitou                    |  |
|                                               | CT 40                      |  |
|                                               | Electrical                 |  |
|                                               | Carried                    |  |
| Q                                             | 4000 kg                    |  |
| y y                                           | 1109 mm                    |  |
| ,                                             |                            |  |
|                                               | 1270 kg                    |  |
|                                               | 800 kg / 470 kg            |  |
|                                               |                            |  |
|                                               | Bandage                    |  |
|                                               | 254 x 100                  |  |
|                                               | 250 x 75                   |  |
|                                               | 140 x 40                   |  |
|                                               | 2/2                        |  |
|                                               | 1                          |  |
|                                               | 1/0                        |  |
| b10                                           | 581 mm                     |  |
| b10<br>b11                                    | 633 mm                     |  |
| DII                                           | 633 IIIII                  |  |
| h14                                           | 1212 mm                    |  |
| h10                                           | 220 mm                     |  |
| 15                                            | 255 mm                     |  |
| 11                                            | 1551 mm                    |  |
| b1                                            | 800 mm                     |  |
| m2                                            | 50 mm                      |  |
| Wa                                            | 1332 mm                    |  |
|                                               |                            |  |
|                                               | 8 km/h / 12 km/h           |  |
|                                               | 4 % / 13 %                 |  |
|                                               | Electro magnetic           |  |
|                                               | Butterfly switch release   |  |
|                                               | butterily smith release    |  |
|                                               | 2 kW                       |  |
|                                               | Traction                   |  |
|                                               | 24 V / 465 Ah              |  |
|                                               | 460 kg                     |  |
|                                               | TOUNY                      |  |
|                                               | Mosfet AC speed controller |  |
|                                               | 66 dB                      |  |
|                                               | 00 UD                      |  |

## CT 40 - Dimensional drawing

Head Office B.P. 249 - 430 rue de l'Aubinière 44150 Ancenis Cedex - France Tel: +33 (0)2 40 09 10 11 - Fax: +33 (0)2 40 09 10 97 www.manitou.com

This publication provides a description of the configuration versions and options for Manitou products, which may differ for equipment. The equipment presented in this brochure may be part of a series, as an option, or it may not be available, depending on the versions. Manitou reserves the right, at any time and without notice, to amend the specifications described and represented. The specifications provided do not bind the manufacturer. For more details, please contact your Manitou agent. This is not a contractually binding document. The presentation of the products is not contractually binding. List of specifications non-exhaustive. The logos as well as the visual identity of the company are owned by Manitou and cannot be used without authorisation. All rights reserved. The photos and diagrams contained in this brochure are only provided for consultation and information purposes.