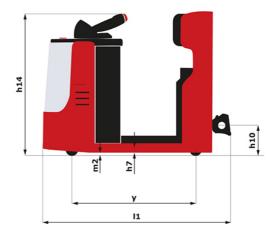

Technical sheet :

| -     |                                                         |
|-------|---------------------------------------------------------|
|       | Technical characteristics                               |
| 1.1   | Manufacturer                                            |
| 1.2   | Model Name                                              |
| 1.3   | Power source                                            |
| 1.4   | Operator type                                           |
| 1.5   | Max. capacity                                           |
| 1.9   | Wheelbase                                               |
|       | Weight                                                  |
| 2.1   | Service weight                                          |
| 2.3   | Axle loading unladen (front / rear)                     |
|       | Wheels                                                  |
| 3.1   | Tires type                                              |
| 3.2   | Dimensions of front wheels                              |
| 3.3   | Dimensions of rear wheels                               |
| 3.4   | Additional wheels (dimensions)                          |
| 3.5   | Number of front wheels / rear wheels                    |
| 3.5.2 | Number of drive wheels                                  |
| 3.5.2 | Drive wheels (front / rear)                             |
| 3.6   | Front wheel gauge                                       |
| 3.7   | Rear wheel gauge                                        |
|       | Dimensions                                              |
| 4.9   | Height tiller up max.*                                  |
| 4.12  | Height of towing bar (coupling height)                  |
| 4.17  | Coupling distance to rear axle                          |
| 4.19  | Overall length                                          |
| 4.21  | Overall width                                           |
| 4.32  | Ground clearance at centre of wheelbase                 |
| 4.35  | Tuming radius                                           |
|       | Performances                                            |
| 5.1   | Travel speed (laden / unladen)                          |
| 5.8   | Max Gradeability (laden / unladen)                      |
| 5.10  | Service brake                                           |
| 5.11  | Parking brake                                           |
|       | Engine                                                  |
| 6.1   | Drive motor rating S2 60 min                            |
| 6.3   | Battery according to DIN 43531/35/36 A, B, C            |
| 6.4   | Battery voltage / capacity                              |
| 6.5   | Battery weight (+/- 5%)                                 |
|       | Miscellaneous                                           |
| 8.1   | Type of drive control                                   |
| 8.4   | Sound level at the driver's ear according to DIN 12 053 |

| ст 40 Created on June 16, 2025 at 10:19 РМ UTC |                            |  |
|------------------------------------------------|----------------------------|--|
|                                                | Metric                     |  |
|                                                | Manitou                    |  |
|                                                | CT 40                      |  |
|                                                | Electrical                 |  |
|                                                | Carried                    |  |
| Q                                              | 4000 kg                    |  |
|                                                | 1109 mm                    |  |
| у                                              |                            |  |
|                                                | 1270 kg                    |  |
|                                                | 800 kg / 470 kg            |  |
|                                                | 000 kg / 4/0 kg            |  |
|                                                | Bandage                    |  |
|                                                | 254 x 100                  |  |
|                                                | 250 x 75                   |  |
|                                                | 140 x 40                   |  |
|                                                | 2/2                        |  |
|                                                | 1                          |  |
|                                                | 1 / 0                      |  |
| b10                                            | 581 mm                     |  |
| b10                                            | 633 mm                     |  |
| DII                                            | 000 mm                     |  |
| h14                                            | 1212 mm                    |  |
| h10                                            | 220 mm                     |  |
| 15                                             | 255 mm                     |  |
| 11                                             | 1551 mm                    |  |
| b1                                             | 800 mm                     |  |
| m2                                             | 50 mm                      |  |
| Wa                                             | 1332 mm                    |  |
|                                                |                            |  |
|                                                | 8 km/h / 12 km/h           |  |
|                                                | 4 % / 13 %                 |  |
|                                                | Electro magnetic           |  |
|                                                | Butterfly switch release   |  |
|                                                |                            |  |
|                                                | 2 kW                       |  |
|                                                | Traction                   |  |
|                                                | 24 V / 465 Ah              |  |
|                                                | 460 kg                     |  |
|                                                |                            |  |
|                                                | Mosfet AC speed controller |  |
|                                                | 66 dB                      |  |
|                                                |                            |  |

## CT 40 - Dimensional drawing

Head Office B.P. 249 - 430 rue de l'Aubinière 44150 Ancenis Cedex - France Tel: +33 (0)2 40 09 10 11 - Fax: +33 (0)2 40 09 10 97 www.manitou.com

This publication provides a description of the configuration versions and options for Manitou products, which may differ for equipment. The equipment presented in this brochure may be part of a series, as an option, or it may not be available, depending on the versions. Manitou reserves the right, at any time and without notice, to amend the specifications described and represented. The specifications provided do not bind the manufacturer. For more details, please contact your Manitou agent. This is not a contractually binding document. The presentation of the products is not contractually binding. List of specifications non-exhaustive. The logos as well as the visual identity of the company are owned by Manitou and cannot be used without authorisation. All rights reserved. The photos and diagrams contained in this brochure are only provided for consultation and information purposes.