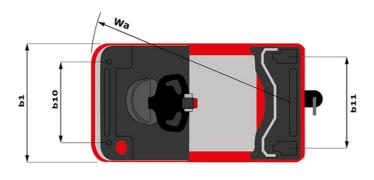

Technical sheet :

| -     |                                                         |
|-------|---------------------------------------------------------|
|       | Technical characteristics                               |
| 1.1   | Manufacturer                                            |
| 1.2   | Model Name                                              |
| 1.3   | Power source                                            |
| 1.4   | Operator type                                           |
| 1.5   | Max. capacity                                           |
| 1.9   | Wheelbase                                               |
|       | Weight                                                  |
| 2.1   | Service weight                                          |
| 2.3   | Axle loading unladen (front / rear)                     |
|       | Wheels                                                  |
| 3.1   | Tires type                                              |
| 3.2   | Dimensions of front wheels                              |
| 3.3   | Dimensions of rear wheels                               |
| 3.4   | Additional wheels (dimensions)                          |
| 3.5   | Number of front wheels / rear wheels                    |
| 3.5.2 | Number of drive wheels                                  |
| 3.5.2 | Drive wheels (front / rear)                             |
| 3.6   | Front wheel gauge                                       |
| 3.7   | Rear wheel gauge                                        |
|       | Dimensions                                              |
| 4.9   | Height tiller up max.*                                  |
| 4.12  | Height of towing bar (coupling height)                  |
| 4.17  | Coupling distance to rear axle                          |
| 4.19  | Overall length                                          |
| 4.21  | Overall width                                           |
| 4.32  | Ground clearance at centre of wheelbase                 |
| 4.35  | Tuming radius                                           |
|       | Performances                                            |
| 5.1   | Travel speed (laden / unladen)                          |
| 5.8   | Max Gradeability (laden / unladen)                      |
| 5.10  | Service brake                                           |
| 5.11  | Parking brake                                           |
|       | Engine                                                  |
| 6.1   | Drive motor rating S2 60 min                            |
| 6.3   | Battery according to DIN 43531/35/36 A, B, C            |
| 6.4   | Battery voltage / capacity                              |
| 6.5   | Battery weight (+/- 5%)                                 |
|       | Miscellaneous                                           |
| 8.1   | Type of drive control                                   |
| 8.4   | Sound level at the driver's ear according to DIN 12 053 |

| ст 40 Created on June 16, 2025 at 10:19 РМ UTC |                            |  |
|------------------------------------------------|----------------------------|--|
|                                                | Metric                     |  |
|                                                | Manitou                    |  |
|                                                | CT 40                      |  |
|                                                | Electrical                 |  |
|                                                | Carried                    |  |
| Q                                              | 4000 kg                    |  |
|                                                | 1109 mm                    |  |
| у                                              |                            |  |
|                                                | 1270 kg                    |  |
|                                                | 800 kg / 470 kg            |  |
|                                                | 000 kg / 4/0 kg            |  |
|                                                | Bandage                    |  |
|                                                | 254 x 100                  |  |
|                                                | 250 x 75                   |  |
|                                                | 140 x 40                   |  |
|                                                | 2/2                        |  |
|                                                | 1                          |  |
|                                                | 1 / 0                      |  |
| b10                                            | 581 mm                     |  |
| b10                                            | 633 mm                     |  |
| DII                                            | 000 mm                     |  |
| h14                                            | 1212 mm                    |  |
| h10                                            | 220 mm                     |  |
| 15                                             | 255 mm                     |  |
| 11                                             | 1551 mm                    |  |
| b1                                             | 800 mm                     |  |
| m2                                             | 50 mm                      |  |
| Wa                                             | 1332 mm                    |  |
|                                                |                            |  |
|                                                | 8 km/h / 12 km/h           |  |
|                                                | 4 % / 13 %                 |  |
|                                                | Electro magnetic           |  |
|                                                | Butterfly switch release   |  |
|                                                |                            |  |
|                                                | 2 kW                       |  |
|                                                | Traction                   |  |
|                                                | 24 V / 465 Ah              |  |
|                                                | 460 kg                     |  |
|                                                |                            |  |
|                                                | Mosfet AC speed controller |  |
|                                                | 66 dB                      |  |
|                                                |                            |  |

## CT 40 - Dimensional drawing

Head Office B.P. 249 - 430 rue de l'Aubinière 44150 Ancenis Cedex - France Tel: +33 (0)2 40 09 10 11 - Fax: +33 (0)2 40 09 10 97 www.manitou.com

This publication provides a description of the configuration versions and options for Manitou products, which may differ for equipment. The equipment presented in this brochure may be part of a series, as an option, or it may not be available, depending on the versions. Manitou reserves the right, at any time and without notice, to amend the specifications described and represented. The specifications provided do not bind the manufacturer. For more details, please contact your Manitou agent. This is not a contractually binding document. The presentation of the products is not contractually binding. List of specifications non-exhaustive. The logos as well as the visual identity of the company are owned by Manitou and cannot be used without authorisation. All rights reserved. The photos and diagrams contained in this brochure are only provided for consultation and information purposes.