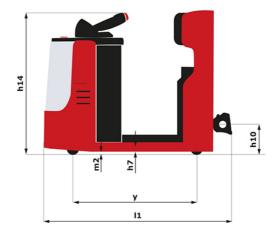

| ст 40 Created on June 17, 2025 at 2:08 АМ UTC |                            |  |
|-----------------------------------------------|----------------------------|--|
|                                               | Metric                     |  |
|                                               | Manitou                    |  |
|                                               | CT 40                      |  |
|                                               | Electrical                 |  |
|                                               | Carried                    |  |
| Q                                             | 4000 kg                    |  |
| y y                                           | 1109 mm                    |  |
| ,                                             |                            |  |
|                                               | 1270 kg                    |  |
|                                               | 800 kg / 470 kg            |  |
|                                               |                            |  |
|                                               | Bandage                    |  |
|                                               | 254 x 100                  |  |
|                                               | 250 x 75                   |  |
|                                               | 140 x 40                   |  |
|                                               | 2/2                        |  |
|                                               | 1                          |  |
|                                               | 1/0                        |  |
| b10                                           | 581 mm                     |  |
| b10<br>b11                                    | 633 mm                     |  |
| DII                                           | 633 IIIII                  |  |
| h14                                           | 1212 mm                    |  |
| h10                                           | 220 mm                     |  |
| 15                                            | 255 mm                     |  |
| 11                                            | 1551 mm                    |  |
| b1                                            | 800 mm                     |  |
| m2                                            | 50 mm                      |  |
| Wa                                            | 1332 mm                    |  |
|                                               |                            |  |
|                                               | 8 km/h / 12 km/h           |  |
|                                               | 4 % / 13 %                 |  |
|                                               | Electro magnetic           |  |
|                                               | Butterfly switch release   |  |
|                                               |                            |  |
|                                               | 2 kW                       |  |
|                                               | Traction                   |  |
|                                               | 24 V / 465 Ah              |  |
|                                               | 460 kg                     |  |
|                                               | TOUNY                      |  |
|                                               | Mosfet AC speed controller |  |
|                                               | 66 dB                      |  |
|                                               | 00 UD                      |  |

## CT 40 - Dimensional drawing

B.P. 249 - 430 rue de l'Aubinière 44150 Ancenis Cedex - France Tel: +33 (0)2 40 09 10 11 - Fax: +33 (0)2 40 09 10 97 www.manitou.com

This publication provides a description of the configuration versions and options for Manitou products, which may differ for equipment. The equipment presented in this brochure may be part of a series, as an option, or it may not be available, depending on the versions. Manitou reserves the right, at any time and without notice, to amend the specifications described and represented. The specifications provided do not bind the manufacturer. For more details, please contact your Manitou agent. This is not a contractually binding document. The presentation of the products is not contractually binding. List of specifications non-exhaustive. The logos as well as the visual identity of the company are owned by Manitou and cannot be used without authorisation. All rights reserved. The photos and diagrams contained in this brochure are only provided for consultation and information purposes.