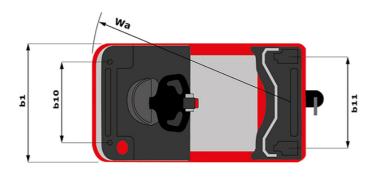

| ст 40 Created on June 17, 2025 at 2:08 АМ UTC |                            |  |
|-----------------------------------------------|----------------------------|--|
|                                               | Metric                     |  |
|                                               | Manitou                    |  |
|                                               | CT 40                      |  |
|                                               | Electrical                 |  |
|                                               | Carried                    |  |
| Q                                             | 4000 kg                    |  |
| y y                                           | 1109 mm                    |  |
| ,                                             |                            |  |
|                                               | 1270 kg                    |  |
|                                               | 800 kg / 470 kg            |  |
|                                               |                            |  |
|                                               | Bandage                    |  |
|                                               | 254 x 100                  |  |
|                                               | 250 x 75                   |  |
|                                               | 140 x 40                   |  |
|                                               | 2/2                        |  |
|                                               | 1                          |  |
|                                               | 1/0                        |  |
| b10                                           | 581 mm                     |  |
| b10<br>b11                                    | 633 mm                     |  |
| DII                                           | 633 IIIII                  |  |
| h14                                           | 1212 mm                    |  |
| h10                                           | 220 mm                     |  |
| 15                                            | 255 mm                     |  |
| 11                                            | 1551 mm                    |  |
| b1                                            | 800 mm                     |  |
| m2                                            | 50 mm                      |  |
| Wa                                            | 1332 mm                    |  |
|                                               |                            |  |
|                                               | 8 km/h / 12 km/h           |  |
|                                               | 4 % / 13 %                 |  |
|                                               | Electro magnetic           |  |
|                                               | Butterfly switch release   |  |
|                                               |                            |  |
|                                               | 2 kW                       |  |
|                                               | Traction                   |  |
|                                               | 24 V / 465 Ah              |  |
|                                               | 460 kg                     |  |
|                                               | TOUNY                      |  |
|                                               | Mosfet AC speed controller |  |
|                                               | 66 dB                      |  |
|                                               | 00 UD                      |  |

## CT 40 - Dimensional drawing

B.P. 249 - 430 rue de l'Aubinière 44150 Ancenis Cedex - France Tel: +33 (0)2 40 09 10 11 - Fax: +33 (0)2 40 09 10 97 www.manitou.com

This publication provides a description of the configuration versions and options for Manitou products, which may differ for equipment. The equipment presented in this brochure may be part of a series, as an option, or it may not be available, depending on the versions. Manitou reserves the right, at any time and without notice, to amend the specifications described and represented. The specifications provided do not bind the manufacturer. For more details, please contact your Manitou agent. This is not a contractually binding document. The presentation of the products is not contractually binding. List of specifications non-exhaustive. The logos as well as the visual identity of the company are owned by Manitou and cannot be used without authorisation. All rights reserved. The photos and diagrams contained in this brochure are only provided for consultation and information purposes.