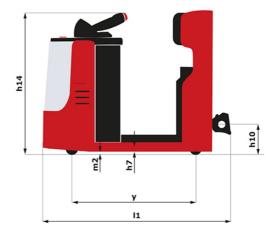

|     | Metric                     |
|-----|----------------------------|
|     | Manitou                    |
|     | CT 40                      |
|     | Electrical                 |
|     | Carried                    |
| Q   | 4000 kg                    |
| у   | 1109 mm                    |
|     |                            |
|     | 1270 kg                    |
|     | 800 kg / 470 kg            |
|     |                            |
|     | Bandage                    |
|     | 254 x 100                  |
|     | 250 x 75                   |
|     | 140 x 40                   |
|     | 2/2                        |
|     | 1                          |
|     | 1 / 0                      |
| b10 | 581 mm                     |
| b11 | 633 mm                     |
|     |                            |
| h14 | 1212 mm                    |
| h10 | 220 mm                     |
| 15  | 255 mm                     |
| 11  | 1551 mm                    |
| b1  | 800 mm                     |
| m2  | 50 mm                      |
| Wa  | 1332 mm                    |
|     |                            |
|     | 8 km/h / 12 km/h           |
|     | 4 % / 13 %                 |
|     | Electro magnetic           |
|     | Butterfly switch release   |
|     |                            |
|     | 2 kW                       |
|     | Traction                   |
|     | 24 V / 465 Ah              |
|     | 460 kg                     |
|     |                            |
|     | Mosfet AC speed controller |
|     | 66 dB                      |
|     |                            |

## CT 40 - Dimensional drawing

Head Office B.P. 249 - 430 rue de l'Aubinière 44150 Ancenis Cedex - France Tel: +33 (0)2 40 09 10 11 - Fax: +33 (0)2 40 09 10 97 www.manitou.com

This publication provides a description of the configuration versions and options for Manitou products, which may differ for equipment. The equipment presented in this brochure may be part of a series, as an option, or it may not be available, depending on the versions. Manitou reserves the right, at any time and without notice, to amend the specifications described and represented. The specifications provided do not bind the manufacturer. For more details, please contact your Manitou agent. This is not a contractually binding document. The presentation of the products is not contractually binding. List of specifications non-exhaustive. The logos as well as the visual identity of the company are owned by Manitou and cannot be used without authorisation. All rights reserved. The photos and diagrams contained in this brochure are only provided for consultation and information purposes.