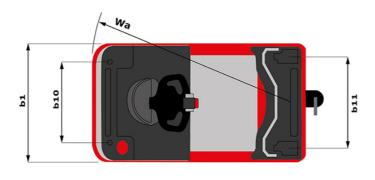

|     | Metric                     |
|-----|----------------------------|
|     | Manitou                    |
|     | CT 40                      |
|     | Electrical                 |
|     | Carried                    |
| Q   | 4000 kg                    |
| у   | 1109 mm                    |
|     |                            |
|     | 1270 kg                    |
|     | 800 kg / 470 kg            |
|     |                            |
|     | Bandage                    |
|     | 254 x 100                  |
|     | 250 x 75                   |
|     | 140 x 40                   |
|     | 2/2                        |
|     | 1                          |
|     | 1 / 0                      |
| b10 | 581 mm                     |
| b11 | 633 mm                     |
|     |                            |
| h14 | 1212 mm                    |
| h10 | 220 mm                     |
| 15  | 255 mm                     |
| 11  | 1551 mm                    |
| b1  | 800 mm                     |
| m2  | 50 mm                      |
| Wa  | 1332 mm                    |
|     |                            |
|     | 8 km/h / 12 km/h           |
|     | 4 % / 13 %                 |
|     | Electro magnetic           |
|     | Butterfly switch release   |
|     |                            |
|     | 2 kW                       |
|     | Traction                   |
|     | 24 V / 465 Ah              |
|     | 460 kg                     |
|     |                            |
|     | Mosfet AC speed controller |
|     | 66 dB                      |
|     |                            |

## CT 40 - Dimensional drawing

Head Office B.P. 249 - 430 rue de l'Aubinière 44150 Ancenis Cedex - France Tel: +33 (0)2 40 09 10 11 - Fax: +33 (0)2 40 09 10 97 www.manitou.com

This publication provides a description of the configuration versions and options for Manitou products, which may differ for equipment. The equipment presented in this brochure may be part of a series, as an option, or it may not be available, depending on the versions. Manitou reserves the right, at any time and without notice, to amend the specifications described and represented. The specifications provided do not bind the manufacturer. For more details, please contact your Manitou agent. This is not a contractually binding document. The presentation of the products is not contractually binding. List of specifications non-exhaustive. The logos as well as the visual identity of the company are owned by Manitou and cannot be used without authorisation. All rights reserved. The photos and diagrams contained in this brochure are only provided for consultation and information purposes.