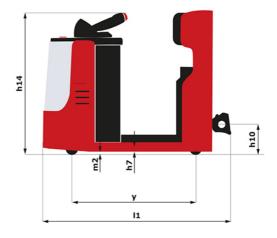

|     | Metric                     |
|-----|----------------------------|
|     | Manitou                    |
|     | CT 40                      |
|     | Electrical                 |
|     | Carried                    |
| Q   | 4000 kg                    |
| у   | 1109 mm                    |
|     |                            |
|     | 1270 kg                    |
|     | 800 kg / 470 kg            |
|     |                            |
|     | Bandage                    |
|     | 254 x 100                  |
|     | 250 x 75                   |
|     | 140 x 40                   |
|     | 2 / 2                      |
|     | 1                          |
|     | 1 / 0                      |
| b10 | 581 mm                     |
| b11 | 633 mm                     |
|     |                            |
| h14 | 1212 mm                    |
| h10 | 220 mm                     |
| 15  | 255 mm                     |
| 1   | 1551 mm                    |
| b1  | 800 mm                     |
| m2  | 50 mm                      |
| Wa  | 1332 mm                    |
|     |                            |
|     | 8 km/h / 12 km/h           |
|     | 4 % / 13 %                 |
|     | Electro magnetic           |
|     | Butterfly switch release   |
|     | 2.68                       |
|     | 2 kW                       |
|     | Traction                   |
|     | 24 V / 465 Ah              |
|     | 460 kg                     |
|     | Mosfet AC apped controller |
|     | Mosfet AC speed controller |
|     | 66 dB                      |

## CT 40 - Dimensional drawing

Head Office B.P. 249 - 430 rue de l'Aubinière 44150 Ancenis Cedex - France Tel: +33 (0)2 40 09 10 11 - Fax: +33 (0)2 40 09 10 97 www.manitou.com

This publication provides a description of the configuration versions and options for Manitou products, which may differ for equipment. The equipment presented in this brochure may be part of a series, as an option, or it may not be available, depending on the versions. Manitou reserves the right, at any time and without notice, to amend the specifications described and represented. The specifications provided do not bind the manufacturer. For more details, please contact your Manitou agent. This is not a contractually binding document. The presentation of the products is not contractually binding. List of specifications non-exhaustive. The logos as well as the visual identity of the company are owned by Manitou and cannot be used without authorisation. All rights reserved. The photos and diagrams contained in this brochure are only provided for consultation and information purposes.