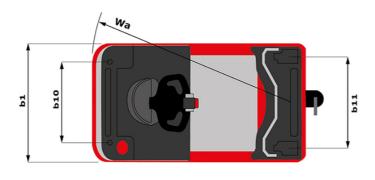

|     | Metric                     |
|-----|----------------------------|
|     | Manitou                    |
|     | CT 40                      |
|     | Electrical                 |
|     | Carried                    |
| Q   | 4000 kg                    |
| у   | 1109 mm                    |
|     |                            |
|     | 1270 kg                    |
|     | 800 kg / 470 kg            |
|     |                            |
|     | Bandage                    |
|     | 254 x 100                  |
|     | 250 x 75                   |
|     | 140 x 40                   |
|     | 2 / 2                      |
|     | 1                          |
|     | 1 / 0                      |
| b10 | 581 mm                     |
| b11 | 633 mm                     |
|     |                            |
| h14 | 1212 mm                    |
| h10 | 220 mm                     |
| 15  | 255 mm                     |
| 1   | 1551 mm                    |
| b1  | 800 mm                     |
| m2  | 50 mm                      |
| Wa  | 1332 mm                    |
|     |                            |
|     | 8 km/h / 12 km/h           |
|     | 4 % / 13 %                 |
|     | Electro magnetic           |
|     | Butterfly switch release   |
|     | 2.68                       |
|     | 2 kW                       |
|     | Traction                   |
|     | 24 V / 465 Ah              |
|     | 460 kg                     |
|     | Mosfet AC apped controller |
|     | Mosfet AC speed controller |
|     | 66 dB                      |

## CT 40 - Dimensional drawing

Head Office B.P. 249 - 430 rue de l'Aubinière 44150 Ancenis Cedex - France Tel: +33 (0)2 40 09 10 11 - Fax: +33 (0)2 40 09 10 97 www.manitou.com

This publication provides a description of the configuration versions and options for Manitou products, which may differ for equipment. The equipment presented in this brochure may be part of a series, as an option, or it may not be available, depending on the versions. Manitou reserves the right, at any time and without notice, to amend the specifications described and represented. The specifications provided do not bind the manufacturer. For more details, please contact your Manitou agent. This is not a contractually binding document. The presentation of the products is not contractually binding. List of specifications non-exhaustive. The logos as well as the visual identity of the company are owned by Manitou and cannot be used without authorisation. All rights reserved. The photos and diagrams contained in this brochure are only provided for consultation and information purposes.