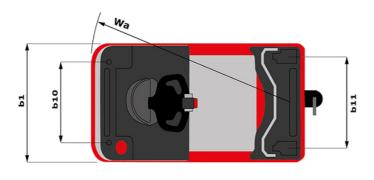

| ст 40 Created on June 18, 2025 at 10:51 РМ UTC |                            |  |
|------------------------------------------------|----------------------------|--|
|                                                | Metric                     |  |
|                                                | Manitou                    |  |
|                                                | CT 40                      |  |
|                                                | Electrical                 |  |
|                                                | Carried                    |  |
| Q                                              | 4000 kg                    |  |
| y y                                            | 1109 mm                    |  |
| ,                                              |                            |  |
|                                                | 1270 kg                    |  |
|                                                | 800 kg / 470 kg            |  |
|                                                | 500 kg / 470 kg            |  |
|                                                | Bandage                    |  |
|                                                | 254 x 100                  |  |
|                                                | 250 x 75                   |  |
|                                                | 140 x 40                   |  |
|                                                | 2/2                        |  |
|                                                | 1                          |  |
|                                                | 1 / 0                      |  |
| b10                                            | 581 mm                     |  |
| b10                                            | 633 mm                     |  |
| DII                                            | 033 1111                   |  |
| h14                                            | 1212 mm                    |  |
| h10                                            | 220 mm                     |  |
| 15                                             | 255 mm                     |  |
| 10                                             | 1551 mm                    |  |
| b1                                             | 800 mm                     |  |
| m2                                             | 50 mm                      |  |
| Wa                                             | 1332 mm                    |  |
|                                                |                            |  |
|                                                | 8 km/h / 12 km/h           |  |
|                                                | 4 % / 13 %                 |  |
|                                                | Electro magnetic           |  |
|                                                | Butterfly switch release   |  |
|                                                | building small release     |  |
|                                                | 2 kW                       |  |
|                                                | Traction                   |  |
|                                                | 24 V / 465 Ah              |  |
|                                                | 460 kg                     |  |
|                                                | TOURY                      |  |
|                                                | Mosfet AC speed controller |  |
|                                                | 66 dB                      |  |
|                                                | 00 00                      |  |

## CT 40 - Dimensional drawing

Head Office B.P. 249 - 430 rue de l'Aubinière 44150 Ancenis Cedex - France Tel: +33 (0)2 40 09 10 11 - Fax: +33 (0)2 40 09 10 97 www.manitou.com

This publication provides a description of the configuration versions and options for Manitou products, which may differ for equipment. The equipment presented in this brochure may be part of a series, as an option, or it may not be available, depending on the versions. Manitou reserves the right, at any time and without notice, to amend the specifications described and represented. The specifications provided do not bind the manufacturer. For more details, please contact your Manitou agent. This is not a contractually binding document. The presentation of the products is not contractually binding. List of specifications non-exhaustive. The logos as well as the visual identity of the company are owned by Manitou and cannot be used without authorisation. All rights reserved. The photos and diagrams contained in this brochure are only provided for consultation and information purposes.