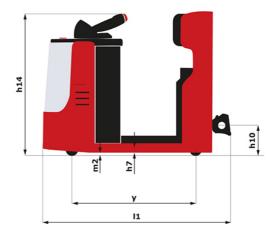

| ст 40 Created on June 18, 2025 at 10:51 РМ UTC |                            |  |
|------------------------------------------------|----------------------------|--|
|                                                | Metric                     |  |
|                                                | Manitou                    |  |
|                                                | CT 40                      |  |
|                                                | Electrical                 |  |
|                                                | Carried                    |  |
| Q                                              | 4000 kg                    |  |
| y y                                            | 1109 mm                    |  |
| ,                                              |                            |  |
|                                                | 1270 kg                    |  |
|                                                | 800 kg / 470 kg            |  |
|                                                | 500 kg / 470 kg            |  |
|                                                | Bandage                    |  |
|                                                | 254 x 100                  |  |
|                                                | 250 x 75                   |  |
|                                                | 140 x 40                   |  |
|                                                | 2/2                        |  |
|                                                | 1                          |  |
|                                                | 1 / 0                      |  |
| b10                                            | 581 mm                     |  |
| b10                                            | 633 mm                     |  |
| DII                                            | 033 1111                   |  |
| h14                                            | 1212 mm                    |  |
| h10                                            | 220 mm                     |  |
| 15                                             | 255 mm                     |  |
| 10                                             | 1551 mm                    |  |
| b1                                             | 800 mm                     |  |
| m2                                             | 50 mm                      |  |
| Wa                                             | 1332 mm                    |  |
|                                                |                            |  |
|                                                | 8 km/h / 12 km/h           |  |
|                                                | 4 % / 13 %                 |  |
|                                                | Electro magnetic           |  |
|                                                | Butterfly switch release   |  |
|                                                | building small release     |  |
|                                                | 2 kW                       |  |
|                                                | Traction                   |  |
|                                                | 24 V / 465 Ah              |  |
|                                                | 460 kg                     |  |
|                                                | TOURY                      |  |
|                                                | Mosfet AC speed controller |  |
|                                                | 66 dB                      |  |
|                                                | 00 00                      |  |

## CT 40 - Dimensional drawing

Head Office B.P. 249 - 430 rue de l'Aubinière 44150 Ancenis Cedex - France Tel: +33 (0)2 40 09 10 11 - Fax: +33 (0)2 40 09 10 97 www.manitou.com

This publication provides a description of the configuration versions and options for Manitou products, which may differ for equipment. The equipment presented in this brochure may be part of a series, as an option, or it may not be available, depending on the versions. Manitou reserves the right, at any time and without notice, to amend the specifications described and represented. The specifications provided do not bind the manufacturer. For more details, please contact your Manitou agent. This is not a contractually binding document. The presentation of the products is not contractually binding. List of specifications non-exhaustive. The logos as well as the visual identity of the company are owned by Manitou and cannot be used without authorisation. All rights reserved. The photos and diagrams contained in this brochure are only provided for consultation and information purposes.