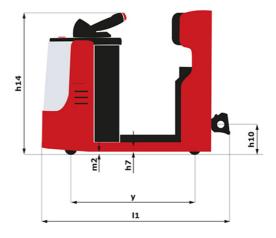

## Me Manitou CT 40 Electrical Carried Q 4000 kg 1109 mm y 1270 kg 800 kg / 470 kg Bandage 254 x 100 250 x 75 140 x 40 2/2 1 1/0 b10 581 mm 633 mm b11 h14 1212 mm h10 220 mm 15 255 mm 11 1551 mm b1 800 mm m2 50 mm Wa 1332 mm 8 km/h / 12 km/h 4 % / 13 % Electro magnetic Butterfly switch release 2 kW Traction 24 V / 465 Ah 460 kg Mosfet AC speed controller 66 dB

## CT 40 - Dimensional drawing

Head Office B.P. 249 - 430 rue de l'Aubinière 44150 Ancenis Cedex - France Tel: +33 (0)2 40 09 10 11 - Fax: +33 (0)2 40 09 10 97 www.manitou.com

This publication provides a description of the configuration versions and options for Manitou products, which may differ for equipment. The equipment presented in this brochure may be part of a series, as an option, or it may not be available, depending on the versions. Manitou reserves the right, at any time and without notice, to amend the specifications described and represented. The specifications provided do not bind the manufacturer. For more details, please contact your Manitou agent. This is not a contractually binding document. The presentation of the products is not contractually binding. List of specifications non-exhaustive. The logos as well as the visual identity of the company are owned by Manitou and cannot be used without authorisation. All rights reserved. The photos and diagrams contained in this brochure are only provided for consultation and information purposes.