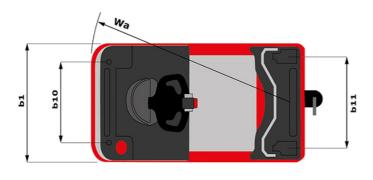

| ст 40 Created on June 16, 2025 at 5:35 AM UTC |                            |  |
|-----------------------------------------------|----------------------------|--|
|                                               | Metric                     |  |
|                                               | Manitou                    |  |
|                                               | CT 40                      |  |
|                                               | Electrical                 |  |
|                                               | Carried                    |  |
| Q                                             | 4000 kg                    |  |
| у                                             | 1109 mm                    |  |
|                                               |                            |  |
|                                               | 1270 kg                    |  |
|                                               | 800 kg / 470 kg            |  |
|                                               |                            |  |
|                                               | Bandage                    |  |
|                                               | 254 x 100                  |  |
|                                               | 250 x 75                   |  |
|                                               | 140 x 40                   |  |
|                                               | 2 / 2                      |  |
|                                               | 1                          |  |
|                                               | 1 / 0                      |  |
| b10                                           | 581 mm                     |  |
| b11                                           | 633 mm                     |  |
|                                               |                            |  |
| h14                                           | 1212 mm                    |  |
| h10                                           | 220 mm                     |  |
| 15                                            | 255 mm                     |  |
| 1                                             | 1551 mm                    |  |
| b1                                            | 800 mm                     |  |
| m2                                            | 50 mm                      |  |
| Wa                                            | 1332 mm                    |  |
|                                               |                            |  |
|                                               | 8 km/h / 12 km/h           |  |
|                                               | 4 % / 13 %                 |  |
|                                               | Electro magnetic           |  |
|                                               | Butterfly switch release   |  |
|                                               |                            |  |
|                                               | 2 kW                       |  |
|                                               | Traction                   |  |
|                                               | 24 V / 465 Ah              |  |
|                                               | 460 kg                     |  |
|                                               |                            |  |
|                                               | Mosfet AC speed controller |  |
|                                               | 66 dB                      |  |
|                                               |                            |  |

## CT 40 - Dimensional drawing

Head Office B.P. 249 - 430 rue de l'Aubinière 44150 Ancenis Cedex - France Tel: +33 (0)2 40 09 10 11 - Fax: +33 (0)2 40 09 10 97 www.manitou.com

This publication provides a description of the configuration versions and options for Manitou products, which may differ for equipment. The equipment presented in this brochure may be part of a series, as an option, or it may not be available, depending on the versions. Manitou reserves the right, at any time and without notice, to amend the specifications described and represented. The specifications provided do not bind the manufacturer. For more details, please contact your Manitou agent. This is not a contractually binding document. The presentation of the products is not contractually binding. List of specifications non-exhaustive. The logos as well as the visual identity of the company are owned by Manitou and cannot be used without authorisation. All rights reserved. The photos and diagrams contained in this brochure are only provided for consultation and information purposes.