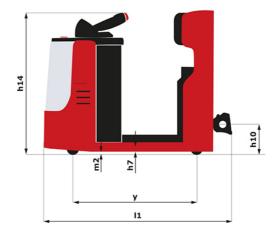

| ст 40 Created on June 16, 2025 at 5:35 AM UTC |                            |  |
|-----------------------------------------------|----------------------------|--|
|                                               | Metric                     |  |
|                                               | Manitou                    |  |
|                                               | CT 40                      |  |
|                                               | Electrical                 |  |
|                                               | Carried                    |  |
| Q                                             | 4000 kg                    |  |
| у                                             | 1109 mm                    |  |
|                                               |                            |  |
|                                               | 1270 kg                    |  |
|                                               | 800 kg / 470 kg            |  |
|                                               |                            |  |
|                                               | Bandage                    |  |
|                                               | 254 x 100                  |  |
|                                               | 250 x 75                   |  |
|                                               | 140 x 40                   |  |
|                                               | 2 / 2                      |  |
|                                               | 1                          |  |
|                                               | 1 / 0                      |  |
| b10                                           | 581 mm                     |  |
| b11                                           | 633 mm                     |  |
|                                               |                            |  |
| h14                                           | 1212 mm                    |  |
| h10                                           | 220 mm                     |  |
| 15                                            | 255 mm                     |  |
| 1                                             | 1551 mm                    |  |
| b1                                            | 800 mm                     |  |
| m2                                            | 50 mm                      |  |
| Wa                                            | 1332 mm                    |  |
|                                               |                            |  |
|                                               | 8 km/h / 12 km/h           |  |
|                                               | 4 % / 13 %                 |  |
|                                               | Electro magnetic           |  |
|                                               | Butterfly switch release   |  |
|                                               |                            |  |
|                                               | 2 kW                       |  |
|                                               | Traction                   |  |
|                                               | 24 V / 465 Ah              |  |
|                                               | 460 kg                     |  |
|                                               |                            |  |
|                                               | Mosfet AC speed controller |  |
|                                               | 66 dB                      |  |
|                                               |                            |  |

## CT 40 - Dimensional drawing

Head Office B.P. 249 - 430 rue de l'Aubinière 44150 Ancenis Cedex - France Tel: +33 (0)2 40 09 10 11 - Fax: +33 (0)2 40 09 10 97 www.manitou.com

This publication provides a description of the configuration versions and options for Manitou products, which may differ for equipment. The equipment presented in this brochure may be part of a series, as an option, or it may not be available, depending on the versions. Manitou reserves the right, at any time and without notice, to amend the specifications described and represented. The specifications provided do not bind the manufacturer. For more details, please contact your Manitou agent. This is not a contractually binding document. The presentation of the products is not contractually binding. List of specifications non-exhaustive. The logos as well as the visual identity of the company are owned by Manitou and cannot be used without authorisation. All rights reserved. The photos and diagrams contained in this brochure are only provided for consultation and information purposes.