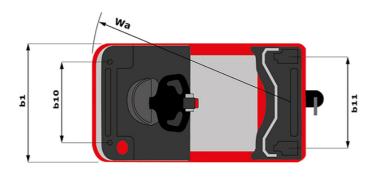

| ст 40 Created on June 17, 2025 at 2:47 РМ UTC |                            |  |
|-----------------------------------------------|----------------------------|--|
|                                               | Metric                     |  |
|                                               | Manitou                    |  |
|                                               | CT 40                      |  |
|                                               | Electrical                 |  |
|                                               | Carried                    |  |
| Q                                             | 4000 kg                    |  |
| у                                             | 1109 mm                    |  |
|                                               |                            |  |
|                                               | 1270 kg                    |  |
|                                               | 800 kg / 470 kg            |  |
|                                               |                            |  |
|                                               | Bandage                    |  |
|                                               | 254 x 100                  |  |
|                                               | 250 x 75                   |  |
|                                               | 140 x 40                   |  |
|                                               | 2 / 2                      |  |
|                                               | 1                          |  |
|                                               | 1 / 0                      |  |
| b10                                           | 581 mm                     |  |
| b11                                           | 633 mm                     |  |
|                                               |                            |  |
| h14                                           | 1212 mm                    |  |
| h10                                           | 220 mm                     |  |
| 15                                            | 255 mm                     |  |
| 1                                             | 1551 mm                    |  |
| b1                                            | 800 mm                     |  |
| m2                                            | 50 mm                      |  |
| Wa                                            | 1332 mm                    |  |
|                                               |                            |  |
|                                               | 8 km/h / 12 km/h           |  |
|                                               | 4 % / 13 %                 |  |
|                                               | Electro magnetic           |  |
|                                               | Butterfly switch release   |  |
|                                               |                            |  |
|                                               | 2 kW                       |  |
|                                               | Traction                   |  |
|                                               | 24 V / 465 Ah              |  |
|                                               | 460 kg                     |  |
|                                               |                            |  |
|                                               | Mosfet AC speed controller |  |
|                                               | 66 dB                      |  |
|                                               |                            |  |

## CT 40 - Dimensional drawing

Head Office B.P. 249 - 430 rue de l'Aubinière 44150 Ancenis Cedex - France Tel: +33 (0)2 40 09 10 11 - Fax: +33 (0)2 40 09 10 97 www.manitou.com

This publication provides a description of the configuration versions and options for Manitou products, which may differ for equipment. The equipment presented in this brochure may be part of a series, as an option, or it may not be available, depending on the versions. Manitou reserves the right, at any time and without notice, to amend the specifications described and represented. The specifications provided do not bind the manufacturer. For more details, please contact your Manitou agent. This is not a contractually binding document. The presentation of the products is not contractually binding. List of specifications non-exhaustive. The logos as well as the visual identity of the company are owned by Manitou and cannot be used without authorisation. All rights reserved. The photos and diagrams contained in this brochure are only provided for consultation and information purposes.