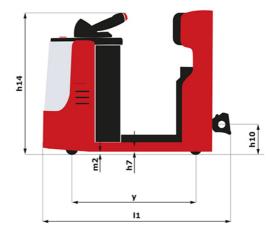

| ст 40 Created on June 17, 2025 at 2:47 РМ UTC |                            |  |
|-----------------------------------------------|----------------------------|--|
|                                               | Metric                     |  |
|                                               | Manitou                    |  |
|                                               | CT 40                      |  |
|                                               | Electrical                 |  |
|                                               | Carried                    |  |
| Q                                             | 4000 kg                    |  |
| у                                             | 1109 mm                    |  |
|                                               |                            |  |
|                                               | 1270 kg                    |  |
|                                               | 800 kg / 470 kg            |  |
|                                               |                            |  |
|                                               | Bandage                    |  |
|                                               | 254 x 100                  |  |
|                                               | 250 x 75                   |  |
|                                               | 140 x 40                   |  |
|                                               | 2 / 2                      |  |
|                                               | 1                          |  |
|                                               | 1 / 0                      |  |
| b10                                           | 581 mm                     |  |
| b11                                           | 633 mm                     |  |
|                                               |                            |  |
| h14                                           | 1212 mm                    |  |
| h10                                           | 220 mm                     |  |
| 15                                            | 255 mm                     |  |
| 1                                             | 1551 mm                    |  |
| b1                                            | 800 mm                     |  |
| m2                                            | 50 mm                      |  |
| Wa                                            | 1332 mm                    |  |
|                                               |                            |  |
|                                               | 8 km/h / 12 km/h           |  |
|                                               | 4 % / 13 %                 |  |
|                                               | Electro magnetic           |  |
|                                               | Butterfly switch release   |  |
|                                               |                            |  |
|                                               | 2 kW                       |  |
|                                               | Traction                   |  |
|                                               | 24 V / 465 Ah              |  |
|                                               | 460 kg                     |  |
|                                               |                            |  |
|                                               | Mosfet AC speed controller |  |
|                                               | 66 dB                      |  |
|                                               |                            |  |

## CT 40 - Dimensional drawing

Head Office B.P. 249 - 430 rue de l'Aubinière 44150 Ancenis Cedex - France Tel: +33 (0)2 40 09 10 11 - Fax: +33 (0)2 40 09 10 97 www.manitou.com

This publication provides a description of the configuration versions and options for Manitou products, which may differ for equipment. The equipment presented in this brochure may be part of a series, as an option, or it may not be available, depending on the versions. Manitou reserves the right, at any time and without notice, to amend the specifications described and represented. The specifications provided do not bind the manufacturer. For more details, please contact your Manitou agent. This is not a contractually binding document. The presentation of the products is not contractually binding. List of specifications non-exhaustive. The logos as well as the visual identity of the company are owned by Manitou and cannot be used without authorisation. All rights reserved. The photos and diagrams contained in this brochure are only provided for consultation and information purposes.