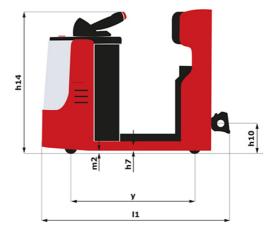

## CT 40 - Dimensional drawing

## Me Manitou CT 40 Electrical Carried Q 4000 kg 1109 mm y 1270 kg 800 kg / 470 kg Bandage 254 x 100 250 x 75 140 x 40 2/2 1 1/0 b10 581 mm 633 mm b11 h14 1212 mm h10 220 mm 15 255 mm 11 1551 mm b1 800 mm m2 50 mm Wa 1332 mm 8 km/h / 12 km/h 4 % / 13 % Electro magnetic Butterfly switch release 2 kW Traction 24 V / 465 Ah 460 kg Mosfet AC speed controller 66 dB