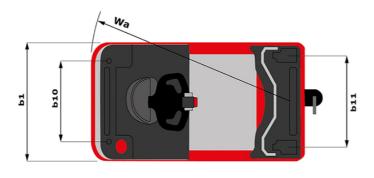

## CT 40 - Dimensional drawing

## Me Manitou CT 40 Electrical Carried Q 4000 kg 1109 mm y 1270 kg 800 kg / 470 kg Bandage 254 x 100 250 x 75 140 x 40 2/2 1 1/0 b10 581 mm 633 mm b11 h14 1212 mm h10 220 mm 15 255 mm 11 1551 mm b1 800 mm m2 50 mm Wa 1332 mm 8 km/h / 12 km/h 4 % / 13 % Electro magnetic Butterfly switch release 2 kW Traction 24 V / 465 Ah 460 kg Mosfet AC speed controller 66 dB