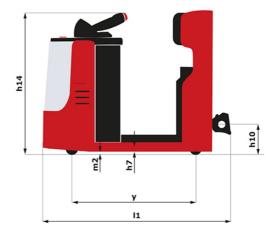

## Me Manitou CT 40 Electrical Carried Q 4000 kg 1109 mm y 1270 kg 800 kg / 470 kg Bandage 254 x 100 250 x 75 140 x 40 2/2 1 1/0 b10 581 mm 633 mm b11 h14 1212 mm h10 220 mm 15 255 mm 11 1551 mm b1 800 mm m2 50 mm Wa 1332 mm 8 km/h / 12 km/h 4 % / 13 % Electro magnetic Butterfly switch release 2 kW Traction 24 V / 465 Ah 460 kg Mosfet AC speed controller 66 dB