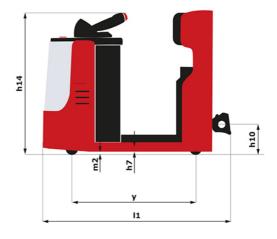

| ст 40 Created on June 16, 2025 at 9:39 AM UTC |                                     |  |
|-----------------------------------------------|-------------------------------------|--|
|                                               | Metric                              |  |
|                                               | Manitou                             |  |
|                                               | CT 40                               |  |
|                                               | Electrical                          |  |
|                                               | Carried                             |  |
| Q                                             | 4000 kg                             |  |
| y y                                           | 1109 mm                             |  |
| ,                                             |                                     |  |
|                                               | 1270 kg                             |  |
|                                               | 800 kg / 470 kg                     |  |
|                                               |                                     |  |
|                                               | Bandage                             |  |
|                                               | 254 x 100                           |  |
|                                               | 250 x 75                            |  |
|                                               | 140 x 40                            |  |
|                                               | 2/2                                 |  |
|                                               | 1                                   |  |
|                                               | 1 / 0                               |  |
| b10                                           | 581 mm                              |  |
| b10                                           | 633 mm                              |  |
| UTT                                           | 033 11111                           |  |
| h14                                           | 1212 mm                             |  |
| h10                                           | 220 mm                              |  |
| 15                                            | 255 mm                              |  |
| 10                                            | 1551 mm                             |  |
| b1                                            | 800 mm                              |  |
| m2                                            | 50 mm                               |  |
| Wa                                            | 1332 mm                             |  |
| Wa                                            | 1552 1111                           |  |
|                                               | 8 km/h / 12 km/h                    |  |
|                                               | 4 % / 13 %                          |  |
|                                               | Electro magnetic                    |  |
|                                               | Butterfly switch release            |  |
|                                               | bullenty switch letease             |  |
|                                               | 2 kW                                |  |
|                                               | Traction                            |  |
|                                               | 24 V / 465 Ah                       |  |
|                                               | 460 kg                              |  |
|                                               | 400 Ky                              |  |
|                                               | Mosfot AC anost controller          |  |
|                                               | Mosfet AC speed controller<br>66 dB |  |
|                                               | 00 UB                               |  |

## CT 40 - Dimensional drawing

Head Office B.P. 249 - 430 rue de l'Aubinière 44150 Ancenis Cedex - France Tel: +33 (0)2 40 09 10 11 - Fax: +33 (0)2 40 09 10 97 www.manitou.com

This publication provides a description of the configuration versions and options for Manitou products, which may differ for equipment. The equipment presented in this brochure may be part of a series, as an option, or it may not be available, depending on the versions. Manitou reserves the right, at any time and without notice, to amend the specifications described and represented. The specifications provided do not bind the manufacturer. For more details, please contact your Manitou agent. This is not a contractually binding document. The presentation of the products is not contractually binding. List of specifications non-exhaustive. The logos as well as the visual identity of the company are owned by Manitou and cannot be used without authorisation. All rights reserved. The photos and diagrams contained in this brochure are only provided for consultation and information purposes.