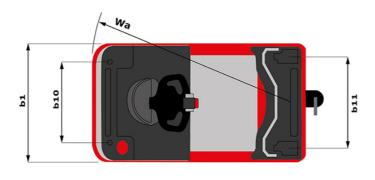

| ст 40 Created on June 16, 2025 at 9:39 AM UTC |                                     |  |
|-----------------------------------------------|-------------------------------------|--|
|                                               | Metric                              |  |
|                                               | Manitou                             |  |
|                                               | CT 40                               |  |
|                                               | Electrical                          |  |
|                                               | Carried                             |  |
| Q                                             | 4000 kg                             |  |
| y y                                           | 1109 mm                             |  |
| ,                                             |                                     |  |
|                                               | 1270 kg                             |  |
|                                               | 800 kg / 470 kg                     |  |
|                                               |                                     |  |
|                                               | Bandage                             |  |
|                                               | 254 x 100                           |  |
|                                               | 250 x 75                            |  |
|                                               | 140 x 40                            |  |
|                                               | 2/2                                 |  |
|                                               | 1                                   |  |
|                                               | 1 / 0                               |  |
| b10                                           | 581 mm                              |  |
| b10                                           | 633 mm                              |  |
| UTT                                           | 033 11111                           |  |
| h14                                           | 1212 mm                             |  |
| h10                                           | 220 mm                              |  |
| 15                                            | 255 mm                              |  |
| 10                                            | 1551 mm                             |  |
| b1                                            | 800 mm                              |  |
| m2                                            | 50 mm                               |  |
| Wa                                            | 1332 mm                             |  |
| Wa                                            | 1552 1111                           |  |
|                                               | 8 km/h / 12 km/h                    |  |
|                                               | 4 % / 13 %                          |  |
|                                               | Electro magnetic                    |  |
|                                               | Butterfly switch release            |  |
|                                               | bullenty switch letease             |  |
|                                               | 2 kW                                |  |
|                                               | Traction                            |  |
|                                               | 24 V / 465 Ah                       |  |
|                                               | 460 kg                              |  |
|                                               | 400 Ky                              |  |
|                                               | Mosfot AC anost controller          |  |
|                                               | Mosfet AC speed controller<br>66 dB |  |
|                                               | 00 UB                               |  |

## CT 40 - Dimensional drawing

Head Office B.P. 249 - 430 rue de l'Aubinière 44150 Ancenis Cedex - France Tel: +33 (0)2 40 09 10 11 - Fax: +33 (0)2 40 09 10 97 www.manitou.com

This publication provides a description of the configuration versions and options for Manitou products, which may differ for equipment. The equipment presented in this brochure may be part of a series, as an option, or it may not be available, depending on the versions. Manitou reserves the right, at any time and without notice, to amend the specifications described and represented. The specifications provided do not bind the manufacturer. For more details, please contact your Manitou agent. This is not a contractually binding document. The presentation of the products is not contractually binding. List of specifications non-exhaustive. The logos as well as the visual identity of the company are owned by Manitou and cannot be used without authorisation. All rights reserved. The photos and diagrams contained in this brochure are only provided for consultation and information purposes.