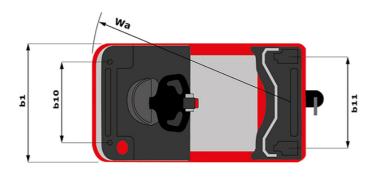

| ст 40 Created on June 17, 2025 at 1:52 AM UTC |                            |  |
|-----------------------------------------------|----------------------------|--|
|                                               | Metric                     |  |
|                                               | Manitou                    |  |
|                                               | CT 40                      |  |
|                                               | Electrical                 |  |
|                                               | Carried                    |  |
| Q                                             | 4000 kg                    |  |
| у                                             | 1109 mm                    |  |
|                                               |                            |  |
|                                               | 1270 kg                    |  |
|                                               | 800 kg / 470 kg            |  |
|                                               |                            |  |
|                                               | Bandage                    |  |
|                                               | 254 x 100                  |  |
|                                               | 250 x 75                   |  |
|                                               | 140 x 40                   |  |
|                                               | 2 / 2                      |  |
|                                               | 1                          |  |
|                                               | 1 / 0                      |  |
| b10                                           | 581 mm                     |  |
| b11                                           | 633 mm                     |  |
|                                               |                            |  |
| h14                                           | 1212 mm                    |  |
| h10                                           | 220 mm                     |  |
| 15                                            | 255 mm                     |  |
| 1                                             | 1551 mm                    |  |
| b1                                            | 800 mm                     |  |
| m2                                            | 50 mm                      |  |
| Wa                                            | 1332 mm                    |  |
|                                               |                            |  |
|                                               | 8 km/h / 12 km/h           |  |
|                                               | 4 % / 13 %                 |  |
|                                               | Electro magnetic           |  |
|                                               | Butterfly switch release   |  |
|                                               | o hw                       |  |
|                                               | 2 kW                       |  |
|                                               | Traction                   |  |
|                                               | 24 V / 465 Ah              |  |
|                                               | 460 kg                     |  |
|                                               |                            |  |
|                                               | Mosfet AC speed controller |  |
|                                               | 66 dB                      |  |

## CT 40 - Dimensional drawing

B.P. 249 - 430 rue de l'Aubinière 44150 Ancenis Cedex - France Tel: +33 (0)2 40 09 10 11 - Fax: +33 (0)2 40 09 10 97 www.manitou.com

This publication provides a description of the configuration versions and options for Manitou products, which may differ for equipment. The equipment presented in this brochure may be part of a series, as an option, or it may not be available, depending on the versions. Manitou reserves the right, at any time and without notice, to amend the specifications described and represented. The specifications provided do not bind the manufacturer. For more details, please contact your Manitou agent. This is not a contractually binding document. The presentation of the products is not contractually binding. List of specifications non-exhaustive. The logos as well as the visual identity of the company are owned by Manitou and cannot be used without authorisation. All rights reserved. The photos and diagrams contained in this brochure are only provided for consultation and information purposes.