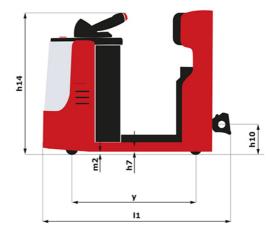

| ст 40 Created on June 17, 2025 at 1:52 AM UTC |                            |  |
|-----------------------------------------------|----------------------------|--|
|                                               | Metric                     |  |
|                                               | Manitou                    |  |
|                                               | CT 40                      |  |
|                                               | Electrical                 |  |
|                                               | Carried                    |  |
| Q                                             | 4000 kg                    |  |
| у                                             | 1109 mm                    |  |
|                                               |                            |  |
|                                               | 1270 kg                    |  |
|                                               | 800 kg / 470 kg            |  |
|                                               |                            |  |
|                                               | Bandage                    |  |
|                                               | 254 x 100                  |  |
|                                               | 250 x 75                   |  |
|                                               | 140 x 40                   |  |
|                                               | 2 / 2                      |  |
|                                               | 1                          |  |
|                                               | 1 / 0                      |  |
| b10                                           | 581 mm                     |  |
| b11                                           | 633 mm                     |  |
|                                               |                            |  |
| h14                                           | 1212 mm                    |  |
| h10                                           | 220 mm                     |  |
| 15                                            | 255 mm                     |  |
| 1                                             | 1551 mm                    |  |
| b1                                            | 800 mm                     |  |
| m2                                            | 50 mm                      |  |
| Wa                                            | 1332 mm                    |  |
|                                               |                            |  |
|                                               | 8 km/h / 12 km/h           |  |
|                                               | 4 % / 13 %                 |  |
|                                               | Electro magnetic           |  |
|                                               | Butterfly switch release   |  |
|                                               | o hw                       |  |
|                                               | 2 kW                       |  |
|                                               | Traction                   |  |
|                                               | 24 V / 465 Ah              |  |
|                                               | 460 kg                     |  |
|                                               |                            |  |
|                                               | Mosfet AC speed controller |  |
|                                               | 66 dB                      |  |

## CT 40 - Dimensional drawing

B.P. 249 - 430 rue de l'Aubinière 44150 Ancenis Cedex - France Tel: +33 (0)2 40 09 10 11 - Fax: +33 (0)2 40 09 10 97 www.manitou.com

This publication provides a description of the configuration versions and options for Manitou products, which may differ for equipment. The equipment presented in this brochure may be part of a series, as an option, or it may not be available, depending on the versions. Manitou reserves the right, at any time and without notice, to amend the specifications described and represented. The specifications provided do not bind the manufacturer. For more details, please contact your Manitou agent. This is not a contractually binding document. The presentation of the products is not contractually binding. List of specifications non-exhaustive. The logos as well as the visual identity of the company are owned by Manitou and cannot be used without authorisation. All rights reserved. The photos and diagrams contained in this brochure are only provided for consultation and information purposes.