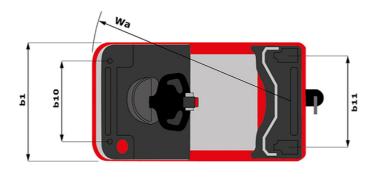

| ст 40 Created on June 16, 2025 at 10:43 РМ UTC |                            |  |
|------------------------------------------------|----------------------------|--|
|                                                | Metric                     |  |
|                                                | Manitou                    |  |
|                                                | CT 40                      |  |
|                                                | Electrical                 |  |
|                                                | Carried                    |  |
| Q                                              | 4000 kg                    |  |
| y                                              | 1109 mm                    |  |
| ,                                              |                            |  |
|                                                | 1270 kg                    |  |
|                                                | 800 kg / 470 kg            |  |
|                                                |                            |  |
|                                                | Bandage                    |  |
|                                                | 254 x 100                  |  |
|                                                | 250 x 75                   |  |
|                                                | 140 x 40                   |  |
|                                                | 2/2                        |  |
|                                                | 1                          |  |
|                                                | 1 / 0                      |  |
| b10                                            | 581 mm                     |  |
| b11                                            | 633 mm                     |  |
|                                                |                            |  |
| h14                                            | 1212 mm                    |  |
| h10                                            | 220 mm                     |  |
| 15                                             | 255 mm                     |  |
| 1                                              | 1551 mm                    |  |
| b1                                             | 800 mm                     |  |
| m2                                             | 50 mm                      |  |
| Wa                                             | 1332 mm                    |  |
|                                                |                            |  |
|                                                | 8 km/h / 12 km/h           |  |
|                                                | 4 % / 13 %                 |  |
|                                                | Electro magnetic           |  |
|                                                | Butterfly switch release   |  |
|                                                |                            |  |
|                                                | 2 kW                       |  |
|                                                | Traction                   |  |
|                                                | 24 V / 465 Ah              |  |
|                                                | 460 kg                     |  |
|                                                |                            |  |
|                                                | Mosfet AC speed controller |  |
|                                                | 66 dB                      |  |
|                                                |                            |  |

## CT 40 - Dimensional drawing

Head Office B.P. 249 - 430 rue de l'Aubinière 44150 Ancenis Cedex - France Tel: +33 (0)2 40 09 10 11 - Fax: +33 (0)2 40 09 10 97 www.manitou.com

This publication provides a description of the configuration versions and options for Manitou products, which may differ for equipment. The equipment presented in this brochure may be part of a series, as an option, or it may not be available, depending on the versions. Manitou reserves the right, at any time and without notice, to amend the specifications described and represented. The specifications provided do not bind the manufacturer. For more details, please contact your Manitou agent. This is not a contractually binding document. The presentation of the products is not contractually binding. List of specifications non-exhaustive. The logos as well as the visual identity of the company are owned by Manitou and cannot be used without authorisation. All rights reserved. The photos and diagrams contained in this brochure are only provided for consultation and information purposes.