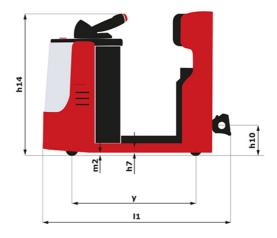

| ст 40 Created on June 16, 2025 at 10:43 РМ UTC |                            |  |
|------------------------------------------------|----------------------------|--|
|                                                | Metric                     |  |
|                                                | Manitou                    |  |
|                                                | CT 40                      |  |
|                                                | Electrical                 |  |
|                                                | Carried                    |  |
| Q                                              | 4000 kg                    |  |
| y                                              | 1109 mm                    |  |
| ,                                              |                            |  |
|                                                | 1270 kg                    |  |
|                                                | 800 kg / 470 kg            |  |
|                                                |                            |  |
|                                                | Bandage                    |  |
|                                                | 254 x 100                  |  |
|                                                | 250 x 75                   |  |
|                                                | 140 x 40                   |  |
|                                                | 2/2                        |  |
|                                                | 1                          |  |
|                                                | 1 / 0                      |  |
| b10                                            | 581 mm                     |  |
| b11                                            | 633 mm                     |  |
|                                                |                            |  |
| h14                                            | 1212 mm                    |  |
| h10                                            | 220 mm                     |  |
| 15                                             | 255 mm                     |  |
| 1                                              | 1551 mm                    |  |
| b1                                             | 800 mm                     |  |
| m2                                             | 50 mm                      |  |
| Wa                                             | 1332 mm                    |  |
|                                                |                            |  |
|                                                | 8 km/h / 12 km/h           |  |
|                                                | 4 % / 13 %                 |  |
|                                                | Electro magnetic           |  |
|                                                | Butterfly switch release   |  |
|                                                |                            |  |
|                                                | 2 kW                       |  |
|                                                | Traction                   |  |
|                                                | 24 V / 465 Ah              |  |
|                                                | 460 kg                     |  |
|                                                |                            |  |
|                                                | Mosfet AC speed controller |  |
|                                                | 66 dB                      |  |
|                                                |                            |  |

## CT 40 - Dimensional drawing

Head Office B.P. 249 - 430 rue de l'Aubinière 44150 Ancenis Cedex - France Tel: +33 (0)2 40 09 10 11 - Fax: +33 (0)2 40 09 10 97 www.manitou.com

This publication provides a description of the configuration versions and options for Manitou products, which may differ for equipment. The equipment presented in this brochure may be part of a series, as an option, or it may not be available, depending on the versions. Manitou reserves the right, at any time and without notice, to amend the specifications described and represented. The specifications provided do not bind the manufacturer. For more details, please contact your Manitou agent. This is not a contractually binding document. The presentation of the products is not contractually binding. List of specifications non-exhaustive. The logos as well as the visual identity of the company are owned by Manitou and cannot be used without authorisation. All rights reserved. The photos and diagrams contained in this brochure are only provided for consultation and information purposes.