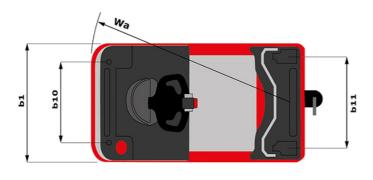

| ст 40 Created on June 16, 2025 at 2:16 РМ UTC |                            |  |
|-----------------------------------------------|----------------------------|--|
|                                               | Metric                     |  |
|                                               | Manitou                    |  |
|                                               | CT 40                      |  |
|                                               | Electrical                 |  |
|                                               | Carried                    |  |
| Q                                             | 4000 kg                    |  |
| у                                             | 1109 mm                    |  |
|                                               |                            |  |
|                                               | 1270 kg                    |  |
|                                               | 800 kg / 470 kg            |  |
|                                               |                            |  |
|                                               | Bandage                    |  |
|                                               | 254 x 100                  |  |
|                                               | 250 x 75                   |  |
|                                               | 140 x 40                   |  |
|                                               | 2 / 2                      |  |
|                                               | 1                          |  |
|                                               | 1 / 0                      |  |
| b10                                           | 581 mm                     |  |
| b11                                           | 633 mm                     |  |
|                                               |                            |  |
| h14                                           | 1212 mm                    |  |
| h10                                           | 220 mm                     |  |
| 15                                            | 255 mm                     |  |
| 11                                            | 1551 mm                    |  |
| b1                                            | 800 mm                     |  |
| m2                                            | 50 mm                      |  |
| Wa                                            | 1332 mm                    |  |
|                                               |                            |  |
|                                               | 8 km/h / 12 km/h           |  |
|                                               | 4 % / 13 %                 |  |
|                                               | Electro magnetic           |  |
|                                               | Butterfly switch release   |  |
|                                               |                            |  |
|                                               | 2 kW                       |  |
|                                               | Traction                   |  |
|                                               | 24 V / 465 Ah              |  |
|                                               | 460 kg                     |  |
|                                               |                            |  |
|                                               | Mosfet AC speed controller |  |
|                                               | 66 dB                      |  |

## CT 40 - Dimensional drawing

Head Office B.P. 249 - 430 rue de l'Aubinière 44150 Ancenis Cedex - France Tel: +33 (0)2 40 09 10 11 - Fax: +33 (0)2 40 09 10 97 www.manitou.com

This publication provides a description of the configuration versions and options for Manitou products, which may differ for equipment. The equipment presented in this brochure may be part of a series, as an option, or it may not be available, depending on the versions. Manitou reserves the right, at any time and without notice, to amend the specifications described and represented. The specifications provided do not bind the manufacturer. For more details, please contact your Manitou agent. This is not a contractually binding document. The presentation of the products is not contractually binding. List of specifications non-exhaustive. The logos as well as the visual identity of the company are owned by Manitou and cannot be used without authorisation. All rights reserved. The photos and diagrams contained in this brochure are only provided for consultation and information purposes.