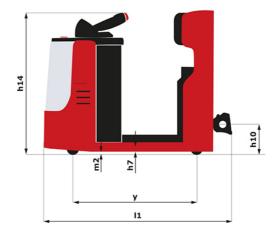

| ст 40 Created on June 16, 2025 at 2:16 РМ UTC |                            |  |
|-----------------------------------------------|----------------------------|--|
|                                               | Metric                     |  |
|                                               | Manitou                    |  |
|                                               | CT 40                      |  |
|                                               | Electrical                 |  |
|                                               | Carried                    |  |
| Q                                             | 4000 kg                    |  |
| у                                             | 1109 mm                    |  |
|                                               |                            |  |
|                                               | 1270 kg                    |  |
|                                               | 800 kg / 470 kg            |  |
|                                               |                            |  |
|                                               | Bandage                    |  |
|                                               | 254 x 100                  |  |
|                                               | 250 x 75                   |  |
|                                               | 140 x 40                   |  |
|                                               | 2 / 2                      |  |
|                                               | 1                          |  |
|                                               | 1 / 0                      |  |
| b10                                           | 581 mm                     |  |
| b11                                           | 633 mm                     |  |
|                                               |                            |  |
| h14                                           | 1212 mm                    |  |
| h10                                           | 220 mm                     |  |
| 15                                            | 255 mm                     |  |
| 11                                            | 1551 mm                    |  |
| b1                                            | 800 mm                     |  |
| m2                                            | 50 mm                      |  |
| Wa                                            | 1332 mm                    |  |
|                                               |                            |  |
|                                               | 8 km/h / 12 km/h           |  |
|                                               | 4 % / 13 %                 |  |
|                                               | Electro magnetic           |  |
|                                               | Butterfly switch release   |  |
|                                               |                            |  |
|                                               | 2 kW                       |  |
|                                               | Traction                   |  |
|                                               | 24 V / 465 Ah              |  |
|                                               | 460 kg                     |  |
|                                               |                            |  |
|                                               | Mosfet AC speed controller |  |
|                                               | 66 dB                      |  |

## CT 40 - Dimensional drawing

Head Office B.P. 249 - 430 rue de l'Aubinière 44150 Ancenis Cedex - France Tel: +33 (0)2 40 09 10 11 - Fax: +33 (0)2 40 09 10 97 www.manitou.com

This publication provides a description of the configuration versions and options for Manitou products, which may differ for equipment. The equipment presented in this brochure may be part of a series, as an option, or it may not be available, depending on the versions. Manitou reserves the right, at any time and without notice, to amend the specifications described and represented. The specifications provided do not bind the manufacturer. For more details, please contact your Manitou agent. This is not a contractually binding document. The presentation of the products is not contractually binding. List of specifications non-exhaustive. The logos as well as the visual identity of the company are owned by Manitou and cannot be used without authorisation. All rights reserved. The photos and diagrams contained in this brochure are only provided for consultation and information purposes.