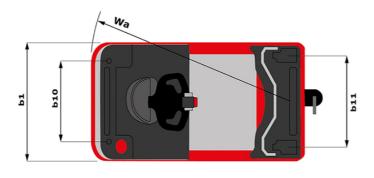

## Metr Manitou CT 40 Electrical Carried Q 4000 kg 1109 mm y 1270 kg 800 kg / 470 kg Bandage 254 x 100 250 x 75 140 x 40 2/2 1 1/0 b10 581 mm 633 mm b11 h14 1212 mm h10 220 mm 15 255 mm 11 1551 mm b1 800 mm m2 50 mm Wa 1332 mm 8 km/h / 12 km/h 4 % / 13 % Electro magnetic Butterfly switch release 2 kW Traction 24 V / 465 Ah 460 kg Mosfet AC speed controller 66 dB