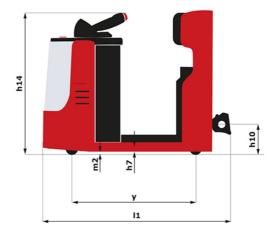

## Metr Manitou CT 40 Electrical Carried Q 4000 kg 1109 mm y 1270 kg 800 kg / 470 kg Bandage 254 x 100 250 x 75 140 x 40 2/2 1 1/0 b10 581 mm 633 mm b11 h14 1212 mm h10 220 mm 15 255 mm 11 1551 mm b1 800 mm m2 50 mm Wa 1332 mm 8 km/h / 12 km/h 4 % / 13 % Electro magnetic Butterfly switch release 2 kW Traction 24 V / 465 Ah 460 kg Mosfet AC speed controller 66 dB