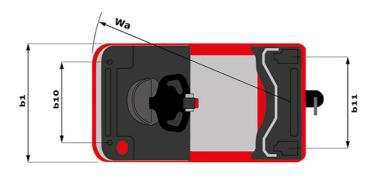

| ст 40 Created on June 17, 2025 at 10:21 AM UTC |                            |  |
|------------------------------------------------|----------------------------|--|
|                                                | Metric                     |  |
|                                                | Manitou                    |  |
|                                                | CT 40                      |  |
|                                                | Electrical                 |  |
|                                                | Carried                    |  |
| Q                                              | 4000 kg                    |  |
| y y                                            | 1109 mm                    |  |
| ,                                              |                            |  |
|                                                | 1270 kg                    |  |
|                                                | 800 kg / 470 kg            |  |
|                                                | 000 kg / 4/0 kg            |  |
|                                                | Bandage                    |  |
|                                                | 254 x 100                  |  |
|                                                | 250 x 75                   |  |
|                                                | 140 x 40                   |  |
|                                                | 2/2                        |  |
|                                                | 1                          |  |
|                                                | 1 / 0                      |  |
| b10                                            | 581 mm                     |  |
| b10                                            | 633 mm                     |  |
| UTI                                            | 033 11111                  |  |
| h14                                            | 1212 mm                    |  |
| h10                                            | 220 mm                     |  |
| 15                                             | 255 mm                     |  |
| 11                                             | 1551 mm                    |  |
| b1                                             | 800 mm                     |  |
| m2                                             | 50 mm                      |  |
| Wa                                             | 1332 mm                    |  |
|                                                |                            |  |
|                                                | 8 km/h / 12 km/h           |  |
|                                                | 4 % / 13 %                 |  |
|                                                | Electro magnetic           |  |
|                                                | Butterfly switch release   |  |
|                                                |                            |  |
|                                                | 2 kW                       |  |
|                                                | Traction                   |  |
|                                                | 24 V / 465 Ah              |  |
|                                                | 460 kg                     |  |
|                                                | 100 Kg                     |  |
|                                                | Mosfet AC speed controller |  |
|                                                | 66 dB                      |  |
|                                                | 00 05                      |  |

## CT 40 - Dimensional drawing

Head Office B.P. 249 - 430 rue de l'Aubinière 44150 Ancenis Cedex - France Tel: +33 (0)2 40 09 10 11 - Fax: +33 (0)2 40 09 10 97 www.manitou.com

This publication provides a description of the configuration versions and options for Manitou products, which may differ for equipment. The equipment presented in this brochure may be part of a series, as an option, or it may not be available, depending on the versions. Manitou reserves the right, at any time and without notice, to amend the specifications described and represented. The specifications provided do not bind the manufacturer. For more details, please contact your Manitou agent. This is not a contractually binding document. The presentation of the products is not contractually binding. List of specifications non-exhaustive. The logos as well as the visual identity of the company are owned by Manitou and cannot be used without authorisation. All rights reserved. The photos and diagrams contained in this brochure are only provided for consultation and information purposes.