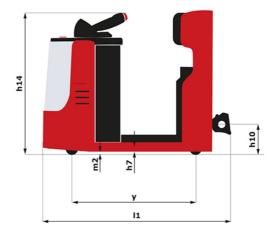

| ст 40 Created on June 17, 2025 at 10:21 AM UTC |                            |  |
|------------------------------------------------|----------------------------|--|
|                                                | Metric                     |  |
|                                                | Manitou                    |  |
|                                                | CT 40                      |  |
|                                                | Electrical                 |  |
|                                                | Carried                    |  |
| Q                                              | 4000 kg                    |  |
| y y                                            | 1109 mm                    |  |
| ,                                              |                            |  |
|                                                | 1270 kg                    |  |
|                                                | 800 kg / 470 kg            |  |
|                                                | 000 kg / 4/0 kg            |  |
|                                                | Bandage                    |  |
|                                                | 254 x 100                  |  |
|                                                | 250 x 75                   |  |
|                                                | 140 x 40                   |  |
|                                                | 2/2                        |  |
|                                                | 1                          |  |
|                                                | 1 / 0                      |  |
| b10                                            | 581 mm                     |  |
| b10                                            | 633 mm                     |  |
| UTI                                            | 033 11111                  |  |
| h14                                            | 1212 mm                    |  |
| h10                                            | 220 mm                     |  |
| 15                                             | 255 mm                     |  |
| 11                                             | 1551 mm                    |  |
| b1                                             | 800 mm                     |  |
| m2                                             | 50 mm                      |  |
| Wa                                             | 1332 mm                    |  |
|                                                |                            |  |
|                                                | 8 km/h / 12 km/h           |  |
|                                                | 4 % / 13 %                 |  |
|                                                | Electro magnetic           |  |
|                                                | Butterfly switch release   |  |
|                                                |                            |  |
|                                                | 2 kW                       |  |
|                                                | Traction                   |  |
|                                                | 24 V / 465 Ah              |  |
|                                                | 460 kg                     |  |
|                                                | 100 Kg                     |  |
|                                                | Mosfet AC speed controller |  |
|                                                | 66 dB                      |  |
|                                                | 00 05                      |  |

## CT 40 - Dimensional drawing

Head Office B.P. 249 - 430 rue de l'Aubinière 44150 Ancenis Cedex - France Tel: +33 (0)2 40 09 10 11 - Fax: +33 (0)2 40 09 10 97 www.manitou.com

This publication provides a description of the configuration versions and options for Manitou products, which may differ for equipment. The equipment presented in this brochure may be part of a series, as an option, or it may not be available, depending on the versions. Manitou reserves the right, at any time and without notice, to amend the specifications described and represented. The specifications provided do not bind the manufacturer. For more details, please contact your Manitou agent. This is not a contractually binding document. The presentation of the products is not contractually binding. List of specifications non-exhaustive. The logos as well as the visual identity of the company are owned by Manitou and cannot be used without authorisation. All rights reserved. The photos and diagrams contained in this brochure are only provided for consultation and information purposes.