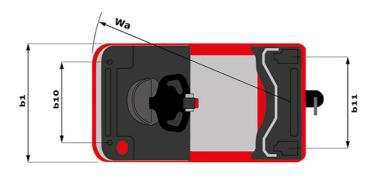

| ст  | - 40 Created on June 16, 2025 at 6:38 PM UTC |
|-----|----------------------------------------------|
|     | Metric                                       |
|     | Manitou                                      |
|     | CT 40                                        |
|     | Electrical                                   |
|     | Carried                                      |
| Q   | 4000 kg                                      |
| y   | 1109 mm                                      |
| ,   |                                              |
|     | 1270 kg                                      |
|     | 800 kg / 470 kg                              |
|     |                                              |
|     | Bandage                                      |
|     | 254 x 100                                    |
|     | 250 x 75                                     |
|     | 140 x 40                                     |
|     | 2/2                                          |
|     | 1                                            |
|     | 1 / 0                                        |
| b10 | 581 mm                                       |
| b11 | 633 mm                                       |
| DII | 000 mm                                       |
| h14 | 1212 mm                                      |
| h10 | 220 mm                                       |
| 15  | 255 mm                                       |
| 11  | 1551 mm                                      |
| b1  | 800 mm                                       |
| m2  | 50 mm                                        |
| Wa  | 1332 mm                                      |
|     |                                              |
|     | 8 km/h / 12 km/h                             |
|     | 4 % / 13 %                                   |
|     | Electro magnetic                             |
|     | Butterfly switch release                     |
|     | buttering switch lefease                     |
|     | 2 kW                                         |
|     | Traction                                     |
|     | 24 V / 465 Ah                                |
|     | 460 kg                                       |
|     | 400 Kg                                       |
|     | Mosfet AC speed controller                   |
|     | 66 dB                                        |
|     | 00 00                                        |

## CT 40 - Dimensional drawing

Head Office B.P. 249 - 430 rue de l'Aubinière 44150 Ancenis Cedex - France Tel: +33 (0)2 40 09 10 11 - Fax: +33 (0)2 40 09 10 97 www.manitou.com

This publication provides a description of the configuration versions and options for Manitou products, which may differ for equipment. The equipment presented in this brochure may be part of a series, as an option, or it may not be available, depending on the versions. Manitou reserves the right, at any time and without notice, to amend the specifications described and represented. The specifications provided do not bind the manufacturer. For more details, please contact your Manitou agent. This is not a contractually binding document. The presentation of the products is not contractually binding. List of specifications non-exhaustive. The logos as well as the visual identity of the company are owned by Manitou and cannot be used without authorisation. All rights reserved. The photos and diagrams contained in this brochure are only provided for consultation and information purposes.