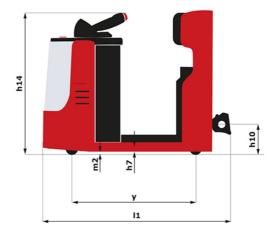

| ст  | - 40 Created on June 16, 2025 at 6:38 PM UTC |
|-----|----------------------------------------------|
|     | Metric                                       |
|     | Manitou                                      |
|     | CT 40                                        |
|     | Electrical                                   |
|     | Carried                                      |
| Q   | 4000 kg                                      |
| y   | 1109 mm                                      |
| ,   |                                              |
|     | 1270 kg                                      |
|     | 800 kg / 470 kg                              |
|     |                                              |
|     | Bandage                                      |
|     | 254 x 100                                    |
|     | 250 x 75                                     |
|     | 140 x 40                                     |
|     | 2/2                                          |
|     | 1                                            |
|     | 1 / 0                                        |
| b10 | 581 mm                                       |
| b11 | 633 mm                                       |
| DII | 000 mm                                       |
| h14 | 1212 mm                                      |
| h10 | 220 mm                                       |
| 15  | 255 mm                                       |
| 11  | 1551 mm                                      |
| b1  | 800 mm                                       |
| m2  | 50 mm                                        |
| Wa  | 1332 mm                                      |
|     |                                              |
|     | 8 km/h / 12 km/h                             |
|     | 4 % / 13 %                                   |
|     | Electro magnetic                             |
|     | Butterfly switch release                     |
|     | buttering switch lefease                     |
|     | 2 kW                                         |
|     | Traction                                     |
|     | 24 V / 465 Ah                                |
|     | 460 kg                                       |
|     | 400 Kg                                       |
|     | Mosfet AC speed controller                   |
|     | 66 dB                                        |
|     | 00 00                                        |

## CT 40 - Dimensional drawing

Head Office B.P. 249 - 430 rue de l'Aubinière 44150 Ancenis Cedex - France Tel: +33 (0)2 40 09 10 11 - Fax: +33 (0)2 40 09 10 97 www.manitou.com

This publication provides a description of the configuration versions and options for Manitou products, which may differ for equipment. The equipment presented in this brochure may be part of a series, as an option, or it may not be available, depending on the versions. Manitou reserves the right, at any time and without notice, to amend the specifications described and represented. The specifications provided do not bind the manufacturer. For more details, please contact your Manitou agent. This is not a contractually binding document. The presentation of the products is not contractually binding. List of specifications non-exhaustive. The logos as well as the visual identity of the company are owned by Manitou and cannot be used without authorisation. All rights reserved. The photos and diagrams contained in this brochure are only provided for consultation and information purposes.