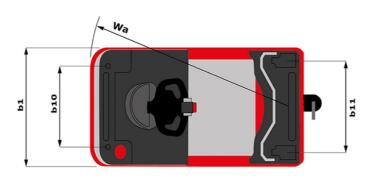

Technical sheet :

|       | Technical characteristics                               |
|-------|---------------------------------------------------------|
| 1.1   | Manufacturer                                            |
| 1.2   | Model Name                                              |
| 1.3   | Power source                                            |
| 1.4   | Operator type                                           |
| 1.5   | Max. capacity                                           |
| 1.7   | Rated drawbar pull                                      |
| 1.9   | Wheelbase                                               |
|       | Weight                                                  |
| 2.1   | Service weight                                          |
| 2.3   | Axle loading unladen (front / rear)                     |
|       | Wheels                                                  |
| 3.1   | Tires type                                              |
| 3.2   | Dimensions of front wheels                              |
| 3.3   | Dimensions of rear wheels                               |
| 3.4   | Additional wheels (dimensions)                          |
| 3.5   | Number of front wheels / rear wheels                    |
| 3.5.2 | Number of drive wheels                                  |
| 3.5.2 | Drive wheels (front / rear)                             |
| 3.6   | Front wheel gauge                                       |
| 3.7   | Rear wheel gauge                                        |
|       | Dimensions                                              |
| 4.8   | Platform height                                         |
| 4.9   | Height tiller up max.*                                  |
| 4.12  | Height of towing bar (coupling height)                  |
| 4.17  | Coupling distance to rear axle                          |
| 4.19  | Overall length                                          |
| 4.21  | Overall width                                           |
| 4.32  | Ground clearance at centre of wheelbase                 |
| 4.35  | Turning radius                                          |
|       | Performances                                            |
| 5.1   | Travel speed (laden / unladen)                          |
| 5.8   | Max Gradeability (laden / unladen)                      |
| 5.10  | Service brake                                           |
| 5.11  | Parking brake                                           |
|       | Engine                                                  |
| 6.1   | Drive motor rating S2 60 min                            |
| 6.3   | Battery according to DIN 43531/35/36 A, B, C            |
| 6.4   | Battery voltage / capacity                              |
| 6.5   | Battery weight (+/- 5%)                                 |
|       | Miscellaneous                                           |
| 8.1   | Type of drive control                                   |
| 8.4   | Sound level at the driver's ear according to DIN 12 053 |
| 8.4   | Sound level at the driver's ear according to DIN 12 053 |

| ст 4 | <b>20</b> Created on May 2, 2024 at 6:50:48 PM UTC |
|------|----------------------------------------------------|
|      | Metric                                             |
|      | Manitou                                            |
|      | CT 40                                              |
|      | Electrical                                         |
|      | Carried                                            |
| Q    | 4000 kg                                            |
| F    | 120 kg                                             |
| у    | 1109 mm                                            |
|      |                                                    |
|      | 1270 kg                                            |
|      | 800 kg / 470 kg                                    |
|      |                                                    |
|      | Bandage                                            |
|      | 254 x 100                                          |
|      | 250 x 75                                           |
|      | 140 x 40                                           |
|      | 2 / 2                                              |
|      | 1                                                  |
|      | 1 / 0                                              |
| b10  | 581 mm                                             |
| b11  | 633 mm                                             |
|      |                                                    |
| h7   | 128 mm                                             |
| h14  | 1212 mm                                            |
| h10  | 220 mm                                             |
| 15   | 255 mm                                             |
| 1    | 1551 mm                                            |
| b1   | 800 mm                                             |
| m2   | 50 mm                                              |
| Wa   | 1332 mm                                            |
|      |                                                    |
|      | 8 km/h / 12 km/h                                   |
|      | 4 % / 13 %                                         |
|      | Electro magnetic                                   |
|      | Butterfly switch release                           |
|      |                                                    |
|      | 2 kW                                               |
|      | Traction                                           |
|      | 24 V / 465 Ah                                      |
|      | 460 kg                                             |
|      |                                                    |
|      | Mosfet AC speed controller                         |
|      | 66 dB                                              |