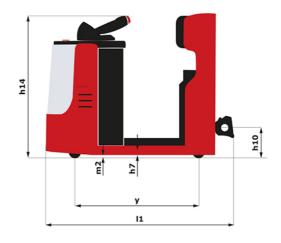

Technical sheet :

|       | Technical characteristics                               |
|-------|---------------------------------------------------------|
| 1.1   | Manufacturer                                            |
| 1.2   | Model Name                                              |
| 1.3   | Power source                                            |
| 1.4   | Operator type                                           |
| 1.5   | Max. capacity                                           |
| 1.7   | Rated drawbar pull                                      |
| 1.9   | Wheelbase                                               |
|       | Weight                                                  |
| 2.1   | Service weight                                          |
| 2.3   | Axle loading unladen (front / rear)                     |
|       | Wheels                                                  |
| 3.1   | Tires type                                              |
| 3.2   | Dimensions of front wheels                              |
| 3.3   | Dimensions of rear wheels                               |
| 3.4   | Additional wheels (dimensions)                          |
| 3.5   | Number of front wheels / rear wheels                    |
| 3.5.2 | Number of drive wheels                                  |
| 3.5.2 | Drive wheels (front / rear)                             |
| 3.6   | Front wheel gauge                                       |
| 3.7   | Rear wheel gauge                                        |
|       | Dimensions                                              |
| 4.8   | Platform height                                         |
| 4.9   | Height tiller up max.*                                  |
| 4.12  | Height of towing bar (coupling height)                  |
| 4.17  | Coupling distance to rear axle                          |
| 4.19  | Overall length                                          |
| 4.21  | Overall width                                           |
| 4.32  | Ground clearance at centre of wheelbase                 |
| 4.35  | Turning radius                                          |
|       | Performances                                            |
| 5.1   | Travel speed (laden / unladen)                          |
| 5.8   | Max Gradeability (laden / unladen)                      |
| 5.10  | Service brake                                           |
| 5.11  | Parking brake                                           |
|       | Engine                                                  |
| 6.1   | Drive motor rating S2 60 min                            |
| 6.3   | Battery according to DIN 43531/35/36 A, B, C            |
| 6.4   | Battery voltage / capacity                              |
| 6.5   | Battery weight (+/- 5%)                                 |
|       | Miscellaneous                                           |
| 8.1   | Type of drive control                                   |
| 8.4   | Sound level at the driver's ear according to DIN 12 053 |
| 8.4   | Sound level at the driver's ear according to DIN 12 053 |

| ст 4 | <b>20</b> Created on May 2, 2024 at 6:50:48 PM UTC |
|------|----------------------------------------------------|
|      | Metric                                             |
|      | Manitou                                            |
|      | CT 40                                              |
|      | Electrical                                         |
|      | Carried                                            |
| Q    | 4000 kg                                            |
| F    | 120 kg                                             |
| у    | 1109 mm                                            |
|      |                                                    |
|      | 1270 kg                                            |
|      | 800 kg / 470 kg                                    |
|      |                                                    |
|      | Bandage                                            |
|      | 254 x 100                                          |
|      | 250 x 75                                           |
|      | 140 x 40                                           |
|      | 2 / 2                                              |
|      | 1                                                  |
|      | 1 / 0                                              |
| b10  | 581 mm                                             |
| b11  | 633 mm                                             |
|      |                                                    |
| h7   | 128 mm                                             |
| h14  | 1212 mm                                            |
| h10  | 220 mm                                             |
| 15   | 255 mm                                             |
| 1    | 1551 mm                                            |
| b1   | 800 mm                                             |
| m2   | 50 mm                                              |
| Wa   | 1332 mm                                            |
|      |                                                    |
|      | 8 km/h / 12 km/h                                   |
|      | 4 % / 13 %                                         |
|      | Electro magnetic                                   |
|      | Butterfly switch release                           |
|      |                                                    |
|      | 2 kW                                               |
|      | Traction                                           |
|      | 24 V / 465 Ah                                      |
|      | 460 kg                                             |
|      |                                                    |
|      | Mosfet AC speed controller                         |
|      | 66 dB                                              |