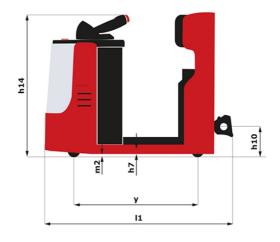

| ст 40 Created on 06 May 2024 at 07:45:44 UTC |                            |  |
|----------------------------------------------|----------------------------|--|
|                                              | Metric                     |  |
|                                              | Manitou                    |  |
|                                              | CT 40                      |  |
|                                              | Electrical                 |  |
|                                              | Carried                    |  |
| Q                                            | 4000 kg                    |  |
| F                                            | 120 kg                     |  |
| у                                            | 1109 mm                    |  |
|                                              |                            |  |
|                                              | 1270 kg                    |  |
|                                              | 800 kg / 470 kg            |  |
|                                              |                            |  |
|                                              | Bandage                    |  |
|                                              | 254 x 100                  |  |
|                                              | 250 x 75                   |  |
|                                              | 140 x 40                   |  |
|                                              | 2/2                        |  |
|                                              | 1                          |  |
|                                              | 1/0                        |  |
| b10                                          | 581 mm                     |  |
| b11                                          | 633 mm                     |  |
|                                              |                            |  |
| h7                                           | 128 mm                     |  |
| h14                                          | 1212 mm                    |  |
| h10                                          | 220 mm                     |  |
| 15                                           | 255 mm                     |  |
| 1                                            | 1551 mm                    |  |
| b1                                           | 800 mm                     |  |
| m2                                           | 50 mm                      |  |
| Wa                                           | 1332 mm                    |  |
|                                              |                            |  |
|                                              | 8 km/h / 12 km/h           |  |
|                                              | 4 % / 13 %                 |  |
|                                              | Electro magnetic           |  |
|                                              | Butterfly switch release   |  |
|                                              |                            |  |
|                                              | 2 kW                       |  |
|                                              | Traction                   |  |
|                                              | 24 V / 465 Ah              |  |
|                                              | 460 kg                     |  |
|                                              |                            |  |
|                                              | Mosfet AC speed controller |  |
|                                              | 66 dB                      |  |

## CT 40 - Dimensional drawing

Head Office B.P. 249 - 430 rue de l'Aubinière 44150 Ancenis Cedex - France Tel: +33 (0)2 40 09 10 11 - Fax: +33 (0)2 40 09 10 97 www.manitou.com

This publication provides a description of the configuration versions and options for Manitou products, which may differ for equipment. The equipment presented in this brochure may be part of a series, as an option, or it may not be available, depending on the versions. Manitou reserves the right, at any time and without notice, to amend the specifications described and represented. The specifications provided do not bind the manufacturer. For more details, please contact your Manitou agent. This is not a contractually binding document. The presentation of the products is not contractually binding. List of specifications non-exhaustive. The logos as well as the visual identity of the company are owned by Manitou and cannot be used without authorisation. All rights reserved. The photos and diagrams contained in this brochure are only provided for consultation and information purposes.