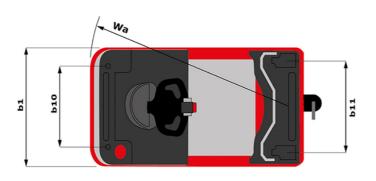

| ст 40 Created on 06 May 2024 at 07:45:44 UTC |                            |  |
|----------------------------------------------|----------------------------|--|
|                                              | Metric                     |  |
|                                              | Manitou                    |  |
|                                              | CT 40                      |  |
|                                              | Electrical                 |  |
|                                              | Carried                    |  |
| Q                                            | 4000 kg                    |  |
| F                                            | 120 kg                     |  |
| у                                            | 1109 mm                    |  |
|                                              |                            |  |
|                                              | 1270 kg                    |  |
|                                              | 800 kg / 470 kg            |  |
|                                              |                            |  |
|                                              | Bandage                    |  |
|                                              | 254 x 100                  |  |
|                                              | 250 x 75                   |  |
|                                              | 140 x 40                   |  |
|                                              | 2/2                        |  |
|                                              | 1                          |  |
|                                              | 1/0                        |  |
| b10                                          | 581 mm                     |  |
| b11                                          | 633 mm                     |  |
|                                              |                            |  |
| h7                                           | 128 mm                     |  |
| h14                                          | 1212 mm                    |  |
| h10                                          | 220 mm                     |  |
| 15                                           | 255 mm                     |  |
| 1                                            | 1551 mm                    |  |
| b1                                           | 800 mm                     |  |
| m2                                           | 50 mm                      |  |
| Wa                                           | 1332 mm                    |  |
|                                              |                            |  |
|                                              | 8 km/h / 12 km/h           |  |
|                                              | 4 % / 13 %                 |  |
|                                              | Electro magnetic           |  |
|                                              | Butterfly switch release   |  |
|                                              |                            |  |
|                                              | 2 kW                       |  |
|                                              | Traction                   |  |
|                                              | 24 V / 465 Ah              |  |
|                                              | 460 kg                     |  |
|                                              |                            |  |
|                                              | Mosfet AC speed controller |  |
|                                              | 66 dB                      |  |

## CT 40 - Dimensional drawing

Head Office B.P. 249 - 430 rue de l'Aubinière 44150 Ancenis Cedex - France Tel: +33 (0)2 40 09 10 11 - Fax: +33 (0)2 40 09 10 97 www.manitou.com

This publication provides a description of the configuration versions and options for Manitou products, which may differ for equipment. The equipment presented in this brochure may be part of a series, as an option, or it may not be available, depending on the versions. Manitou reserves the right, at any time and without notice, to amend the specifications described and represented. The specifications provided do not bind the manufacturer. For more details, please contact your Manitou agent. This is not a contractually binding document. The presentation of the products is not contractually binding. List of specifications non-exhaustive. The logos as well as the visual identity of the company are owned by Manitou and cannot be used without authorisation. All rights reserved. The photos and diagrams contained in this brochure are only provided for consultation and information purposes.