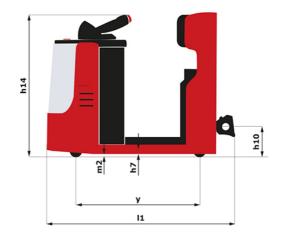

Technical sheet :

|                   | Technical characteristics                                                                                                             |
|-------------------|---------------------------------------------------------------------------------------------------------------------------------------|
| 1.1               | Manufacturer                                                                                                                          |
| 1.2               | Model Name                                                                                                                            |
| 1.3               | Power source                                                                                                                          |
| 1.4               | Operator type                                                                                                                         |
| 1.5               | Max. capacity                                                                                                                         |
| 1.7               | Rated drawbar pull                                                                                                                    |
| 1.9               | Wheelbase                                                                                                                             |
|                   | Weight                                                                                                                                |
| 2.1               | Service weight                                                                                                                        |
| 2.3               | Axle loading unladen (front / rear)                                                                                                   |
|                   | Wheels                                                                                                                                |
| 3.1               | Tires type                                                                                                                            |
| 3.2               | Dimensions of front wheels                                                                                                            |
| 3.3               | Dimensions of rear wheels                                                                                                             |
| 3.4               | Additional wheels (dimensions)                                                                                                        |
| 3.5               | Number of front wheels / rear wheels                                                                                                  |
| 3.5.2             | Number of drive wheels                                                                                                                |
| 3.5.2             | Drive wheels (front / rear)                                                                                                           |
| 3.6               | Front wheel gauge                                                                                                                     |
| 3.7               | Rear wheel gauge                                                                                                                      |
|                   | Dimensions                                                                                                                            |
| 4.8               | Platform height                                                                                                                       |
| 4.9               | Height tiller up max.*                                                                                                                |
| 4.12              | Height of towing bar (coupling height)                                                                                                |
| 4.17              | Coupling distance to rear axle                                                                                                        |
| 4.19              | Overall length                                                                                                                        |
| 4.21              | Overall width                                                                                                                         |
| 4.32              | Ground clearance at centre of wheelbase                                                                                               |
| 4.35              | Turning radius                                                                                                                        |
|                   | Performances                                                                                                                          |
| 5.1               | Travel speed (laden / unladen)                                                                                                        |
| 5.8               | Max Gradeability (laden / unladen)                                                                                                    |
| 5.10              | Service brake                                                                                                                         |
|                   | Parking brake                                                                                                                         |
| 5.11              |                                                                                                                                       |
| 5.11              | Engine                                                                                                                                |
| 5.11<br>6.1       | Engine<br>Drive motor rating S2 60 min                                                                                                |
|                   |                                                                                                                                       |
| 6.1               | Drive motor rating S2 60 min                                                                                                          |
| 6.1<br>6.3        | Drive motor rating S2 60 min<br>Battery according to DIN 43531/35/36 A, B, C                                                          |
| 6.1<br>6.3<br>6.4 | Drive motor rating S2 60 min<br>Battery according to DIN 43531/35/36 A, B, C<br>Battery voltage / capacity                            |
| 6.1<br>6.3<br>6.4 | Drive motor rating S2 60 min<br>Battery according to DIN 43531/35/36 A, B, C<br>Battery voltage / capacity<br>Battery weight (+/- 5%) |

| ст 4 | Created on May 3, 2024 at 10:33:23 PM UTC |
|------|-------------------------------------------|
|      | Metric                                    |
|      | Manitou                                   |
|      | CT 40                                     |
|      | Electrical                                |
|      | Carried                                   |
| Q    | 4000 kg                                   |
| F    | 120 kg                                    |
| у    | 1109 mm                                   |
|      |                                           |
|      | 1270 kg                                   |
|      | 800 kg / 470 kg                           |
|      |                                           |
|      | Bandage                                   |
|      | 254 x 100                                 |
|      | 250 x 75                                  |
|      | 140 x 40                                  |
|      | 2 / 2                                     |
|      | 1                                         |
|      | 1 / 0                                     |
| b10  | 581 mm                                    |
| b11  | 633 mm                                    |
|      |                                           |
| h7   | 128 mm                                    |
| h14  | 1212 mm                                   |
| h10  | 220 mm                                    |
| 15   | 255 mm                                    |
| 1    | 1551 mm                                   |
| b1   | 800 mm                                    |
| m2   | 50 mm                                     |
| Wa   | 1332 mm                                   |
|      |                                           |
|      | 8 km/h / 12 km/h                          |
|      | 4 % / 13 %                                |
|      | Electro magnetic                          |
|      | Butterfly switch release                  |
|      |                                           |
|      | 2 kW                                      |
|      | Traction                                  |
|      | 24 V / 465 Ah                             |
|      | 460 kg                                    |
|      | Marfet 40 annual controlla                |
|      | Mosfet AC speed controller                |
|      | 66 dB                                     |

## CT 40 - Dimensional drawing

Head Office B.P. 249 - 430 rue de l'Aubinière 44150 Ancenis Cedex - France Tel: +33 (0)2 40 09 10 11 - Fax: +33 (0)2 40 09 10 97 www.manitou.com

This publication provides a description of the configuration versions and options for Manitou products, which may differ for equipment. The equipment presented in this brochure may be part of a series, as an option, or it may not be available, depending on the versions. Manitou reserves the right, at any time and without notice, to amend the specifications described and represented. The specifications provided do not bind the manufacturer. For more details, please contact your Manitou agent. This is not a contractually binding document. The presentation of the products is not contractually binding. List of specifications non-exhaustive. The logos as well as the visual identity of the company are owned by Manitou and cannot be used without authorisation. All rights reserved. The photos and diagrams contained in this brochure are only provided for consultation and information purposes.