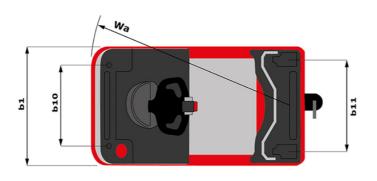

Technical sheet :

|                   | Technical characteristics                                                                                                             |
|-------------------|---------------------------------------------------------------------------------------------------------------------------------------|
| 1.1               | Manufacturer                                                                                                                          |
| 1.2               | Model Name                                                                                                                            |
| 1.3               | Power source                                                                                                                          |
| 1.4               | Operator type                                                                                                                         |
| 1.5               | Max. capacity                                                                                                                         |
| 1.7               | Rated drawbar pull                                                                                                                    |
| 1.9               | Wheelbase                                                                                                                             |
|                   | Weight                                                                                                                                |
| 2.1               | Service weight                                                                                                                        |
| 2.3               | Axle loading unladen (front / rear)                                                                                                   |
|                   | Wheels                                                                                                                                |
| 3.1               | Tires type                                                                                                                            |
| 3.2               | Dimensions of front wheels                                                                                                            |
| 3.3               | Dimensions of rear wheels                                                                                                             |
| 3.4               | Additional wheels (dimensions)                                                                                                        |
| 3.5               | Number of front wheels / rear wheels                                                                                                  |
| 3.5.2             | Number of drive wheels                                                                                                                |
| 3.5.2             | Drive wheels (front / rear)                                                                                                           |
| 3.6               | Front wheel gauge                                                                                                                     |
| 3.7               | Rear wheel gauge                                                                                                                      |
|                   | Dimensions                                                                                                                            |
| 4.8               | Platform height                                                                                                                       |
| 4.9               | Height tiller up max.*                                                                                                                |
| 4.12              | Height of towing bar (coupling height)                                                                                                |
| 4.17              | Coupling distance to rear axle                                                                                                        |
| 4.19              | Overall length                                                                                                                        |
| 4.21              | Overall width                                                                                                                         |
| 4.32              | Ground clearance at centre of wheelbase                                                                                               |
| 4.35              | Turning radius                                                                                                                        |
|                   | Performances                                                                                                                          |
| 5.1               | Travel speed (laden / unladen)                                                                                                        |
| 5.8               | Max Gradeability (laden / unladen)                                                                                                    |
| 5.10              | Service brake                                                                                                                         |
|                   | Parking brake                                                                                                                         |
| 5.11              |                                                                                                                                       |
| 5.11              | Engine                                                                                                                                |
| 5.11<br>6.1       | Engine<br>Drive motor rating S2 60 min                                                                                                |
|                   |                                                                                                                                       |
| 6.1               | Drive motor rating S2 60 min                                                                                                          |
| 6.1<br>6.3        | Drive motor rating S2 60 min<br>Battery according to DIN 43531/35/36 A, B, C                                                          |
| 6.1<br>6.3<br>6.4 | Drive motor rating S2 60 min<br>Battery according to DIN 43531/35/36 A, B, C<br>Battery voltage / capacity                            |
| 6.1<br>6.3<br>6.4 | Drive motor rating S2 60 min<br>Battery according to DIN 43531/35/36 A, B, C<br>Battery voltage / capacity<br>Battery weight (+/- 5%) |

| ст 4 | Created on May 3, 2024 at 10:33:23 PM UTC |
|------|-------------------------------------------|
|      | Metric                                    |
|      | Manitou                                   |
|      | CT 40                                     |
|      | Electrical                                |
|      | Carried                                   |
| Q    | 4000 kg                                   |
| F    | 120 kg                                    |
| у    | 1109 mm                                   |
|      |                                           |
|      | 1270 kg                                   |
|      | 800 kg / 470 kg                           |
|      |                                           |
|      | Bandage                                   |
|      | 254 x 100                                 |
|      | 250 x 75                                  |
|      | 140 x 40                                  |
|      | 2 / 2                                     |
|      | 1                                         |
|      | 1 / 0                                     |
| b10  | 581 mm                                    |
| b11  | 633 mm                                    |
|      |                                           |
| h7   | 128 mm                                    |
| h14  | 1212 mm                                   |
| h10  | 220 mm                                    |
| 15   | 255 mm                                    |
| 1    | 1551 mm                                   |
| b1   | 800 mm                                    |
| m2   | 50 mm                                     |
| Wa   | 1332 mm                                   |
|      |                                           |
|      | 8 km/h / 12 km/h                          |
|      | 4 % / 13 %                                |
|      | Electro magnetic                          |
|      | Butterfly switch release                  |
|      |                                           |
|      | 2 kW                                      |
|      | Traction                                  |
|      | 24 V / 465 Ah                             |
|      | 460 kg                                    |
|      | Marfet 40 annual controlla                |
|      | Mosfet AC speed controller                |
|      | 66 dB                                     |

## CT 40 - Dimensional drawing

Head Office B.P. 249 - 430 rue de l'Aubinière 44150 Ancenis Cedex - France Tel: +33 (0)2 40 09 10 11 - Fax: +33 (0)2 40 09 10 97 www.manitou.com

This publication provides a description of the configuration versions and options for Manitou products, which may differ for equipment. The equipment presented in this brochure may be part of a series, as an option, or it may not be available, depending on the versions. Manitou reserves the right, at any time and without notice, to amend the specifications described and represented. The specifications provided do not bind the manufacturer. For more details, please contact your Manitou agent. This is not a contractually binding document. The presentation of the products is not contractually binding. List of specifications non-exhaustive. The logos as well as the visual identity of the company are owned by Manitou and cannot be used without authorisation. All rights reserved. The photos and diagrams contained in this brochure are only provided for consultation and information purposes.