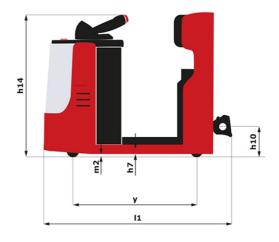

Technical sheet :

|       | Technical characteristics                               |
|-------|---------------------------------------------------------|
| 1.1   | Manufacturer                                            |
| 1.2   | Model Name                                              |
| 1.3   | Power source                                            |
| 1.4   | Operator type                                           |
| 1.5   | Max. capacity                                           |
| 1.7   | Rated drawbar pull                                      |
| 1.9   | Wheelbase                                               |
|       | Weight                                                  |
| 2.1   | Service weight                                          |
| 2.3   | Axle loading unladen (front / rear)                     |
|       | Wheels                                                  |
| 3.1   | Tires type                                              |
| 3.2   | Dimensions of front wheels                              |
| 3.3   | Dimensions of rear wheels                               |
| 3.4   | Additional wheels (dimensions)                          |
| 3.5   | Number of front wheels / rear wheels                    |
| 3.5.2 | Number of drive wheels                                  |
| 3.5.2 | Drive wheels (front / rear)                             |
| 3.6   | Front wheel gauge                                       |
| 3.7   | Rear wheel gauge                                        |
|       | Dimensions                                              |
| 4.8   | Platform height                                         |
| 4.9   | Height tiller up max.*                                  |
| 4.12  | Height of towing bar (coupling height)                  |
| 4.17  | Coupling distance to rear axle                          |
| 4.19  | Overall length                                          |
| 4.21  | Overall width                                           |
| 4.32  | Ground clearance at centre of wheelbase                 |
| 4.35  | Turning radius                                          |
|       | Performances                                            |
| 5.1   | Travel speed (laden / unladen)                          |
| 5.8   | Max Gradeability (laden / unladen)                      |
| 5.10  | Service brake                                           |
| 5.11  | Parking brake                                           |
|       | Engine                                                  |
| 6.1   | Drive motor rating S2 60 min                            |
| 6.3   | Battery according to DIN 43531/35/36 A, B, C            |
| 6.4   | Battery voltage / capacity                              |
| 6.5   | Battery weight (+/- 5%)                                 |
|       | Miscellaneous                                           |
| 8.1   | Type of drive control                                   |
| 8.4   | Sound level at the driver's ear according to DIN 12 053 |
|       |                                                         |

| ст  | 40 Created on 6 May 2024 at 9:06:43 AM UTC |
|-----|--------------------------------------------|
|     | Metric                                     |
|     | Manitou                                    |
|     | CT 40                                      |
|     | Electrical                                 |
|     | Carried                                    |
| Q   | 4000 kg                                    |
| F   | 120 kg                                     |
| у   | 1109 mm                                    |
|     |                                            |
|     | 1270 kg                                    |
|     | 800 kg / 470 kg                            |
|     |                                            |
|     | Bandage                                    |
|     | 254 x 100                                  |
|     | 250 x 75                                   |
|     | 140 x 40                                   |
|     | 2 / 2                                      |
|     | 1                                          |
|     | 1 / 0                                      |
| b10 | 581 mm                                     |
| b11 | 633 mm                                     |
|     |                                            |
| h7  | 128 mm                                     |
| h14 | 1212 mm                                    |
| h10 | 220 mm                                     |
| 15  | 255 mm                                     |
| 1   | 1551 mm                                    |
| b1  | 800 mm                                     |
| m2  | 50 mm                                      |
| Wa  | 1332 mm                                    |
|     |                                            |
|     | 8 km/h / 12 km/h                           |
|     | 4 % / 13 %                                 |
|     | Electro magnetic                           |
|     | Butterfly switch release                   |
|     |                                            |
|     | 2 kW                                       |
|     | Traction                                   |
|     | 24 V / 465 Ah                              |
|     | 460 kg                                     |
|     |                                            |
|     | Mosfet AC speed controller                 |
|     | 66 dB                                      |