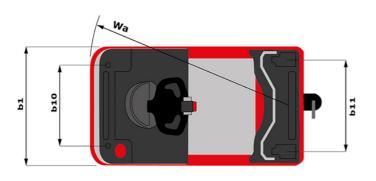

Technical sheet :

|       | Technical characteristics                               |
|-------|---------------------------------------------------------|
| 1.1   | Manufacturer                                            |
| 1.2   | Model Name                                              |
| 1.3   | Power source                                            |
| 1.4   | Operator type                                           |
| 1.5   | Max. capacity                                           |
| 1.7   | Rated drawbar pull                                      |
| 1.9   | Wheelbase                                               |
|       | Weight                                                  |
| 2.1   | Service weight                                          |
| 2.3   | Axle loading unladen (front / rear)                     |
|       | Wheels                                                  |
| 3.1   | Tires type                                              |
| 3.2   | Dimensions of front wheels                              |
| 3.3   | Dimensions of rear wheels                               |
| 3.4   | Additional wheels (dimensions)                          |
| 3.5   | Number of front wheels / rear wheels                    |
| 3.5.2 | Number of drive wheels                                  |
| 3.5.2 | Drive wheels (front / rear)                             |
| 3.6   | Front wheel gauge                                       |
| 3.7   | Rear wheel gauge                                        |
|       | Dimensions                                              |
| 4.8   | Platform height                                         |
| 4.9   | Height tiller up max.*                                  |
| 4.12  | Height of towing bar (coupling height)                  |
| 4.17  | Coupling distance to rear axle                          |
| 4.19  | Overall length                                          |
| 4.21  | Overall width                                           |
| 4.32  | Ground clearance at centre of wheelbase                 |
| 4.35  | Turning radius                                          |
|       | Performances                                            |
| 5.1   | Travel speed (laden / unladen)                          |
| 5.8   | Max Gradeability (laden / unladen)                      |
| 5.10  | Service brake                                           |
| 5.11  | Parking brake                                           |
|       | Engine                                                  |
| 6.1   | Drive motor rating S2 60 min                            |
| 6.3   | Battery according to DIN 43531/35/36 A, B, C            |
| 6.4   | Battery voltage / capacity                              |
| 6.5   | Battery weight (+/- 5%)                                 |
|       | Miscellaneous                                           |
| 8.1   | Type of drive control                                   |
| 8.4   | Sound level at the driver's ear according to DIN 12 053 |
|       |                                                         |

| ст  | 40 Created on 6 May 2024 at 9:06:43 AM UTC |
|-----|--------------------------------------------|
|     | Metric                                     |
|     | Manitou                                    |
|     | CT 40                                      |
|     | Electrical                                 |
|     | Carried                                    |
| Q   | 4000 kg                                    |
| F   | 120 kg                                     |
| у   | 1109 mm                                    |
|     |                                            |
|     | 1270 kg                                    |
|     | 800 kg / 470 kg                            |
|     |                                            |
|     | Bandage                                    |
|     | 254 x 100                                  |
|     | 250 x 75                                   |
|     | 140 x 40                                   |
|     | 2 / 2                                      |
|     | 1                                          |
|     | 1 / 0                                      |
| b10 | 581 mm                                     |
| b11 | 633 mm                                     |
|     |                                            |
| h7  | 128 mm                                     |
| h14 | 1212 mm                                    |
| h10 | 220 mm                                     |
| 15  | 255 mm                                     |
| 1   | 1551 mm                                    |
| b1  | 800 mm                                     |
| m2  | 50 mm                                      |
| Wa  | 1332 mm                                    |
|     |                                            |
|     | 8 km/h / 12 km/h                           |
|     | 4 % / 13 %                                 |
|     | Electro magnetic                           |
|     | Butterfly switch release                   |
|     |                                            |
|     | 2 kW                                       |
|     | Traction                                   |
|     | 24 V / 465 Ah                              |
|     | 460 kg                                     |
|     |                                            |
|     | Mosfet AC speed controller                 |
|     | 66 dB                                      |