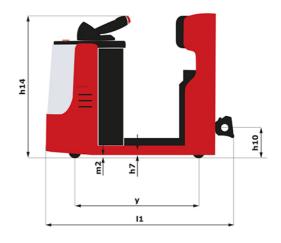

Technical sheet :

|       | Technical characteristics                               |
|-------|---------------------------------------------------------|
| 1.1   | Manufacturer                                            |
| 1.2   | Model Name                                              |
| 1.3   | Power source                                            |
| 1.4   | Operator type                                           |
| 1.5   | Max. capacity                                           |
| 1.7   | Rated drawbar pull                                      |
| 1.9   | Wheelbase                                               |
|       | Weight                                                  |
| 2.1   | Service weight                                          |
| 2.3   | Axle loading unladen (front / rear)                     |
|       | Wheels                                                  |
| 3.1   | Tires type                                              |
| 3.2   | Dimensions of front wheels                              |
| 3.3   | Dimensions of rear wheels                               |
| 3.4   | Additional wheels (dimensions)                          |
| 3.5   | Number of front wheels / rear wheels                    |
| 3.5.2 | Number of drive wheels                                  |
| 3.5.2 | Drive wheels (front / rear)                             |
| 3.6   | Front wheel gauge                                       |
| 3.7   | Rear wheel gauge                                        |
|       | Dimensions                                              |
| 4.8   | Platform height                                         |
| 4.9   | Height tiller up max.*                                  |
| 4.12  | Height of towing bar (coupling height)                  |
| 4.17  | Coupling distance to rear axle                          |
| 4.19  | Overall length                                          |
| 4.21  | Overall width                                           |
| 4.32  | Ground clearance at centre of wheelbase                 |
| 4.35  | Turning radius                                          |
|       | Performances                                            |
| 5.1   | Travel speed (laden / unladen)                          |
| 5.8   | Max Gradeability (laden / unladen)                      |
| 5.10  | Service brake                                           |
| 5.11  | Parking brake                                           |
|       | Engine                                                  |
| 6.1   | Drive motor rating S2 60 min                            |
| 6.3   | Battery according to DIN 43531/35/36 A, B, C            |
| 6.4   | Battery voltage / capacity                              |
| 6.5   | Battery weight (+/- 5%)                                 |
|       | Miscellaneous                                           |
| 8.1   | Type of drive control                                   |
| 8.4   | Sound level at the driver's ear according to DIN 12 053 |
| 8.4   | Sound level at the driver's ear according to DIN 12 053 |

| ст 4 | <b>20</b> Created on May 3, 2024 at 8:09:38 PM UTC |
|------|----------------------------------------------------|
|      | Metric                                             |
|      | Manitou                                            |
|      | CT 40                                              |
|      | Electrical                                         |
|      | Carried                                            |
| Q    | 4000 kg                                            |
| F    | 120 kg                                             |
| у    | 1109 mm                                            |
|      |                                                    |
|      | 1270 kg                                            |
|      | 800 kg / 470 kg                                    |
|      |                                                    |
|      | Bandage                                            |
|      | 254 x 100                                          |
|      | 250 x 75                                           |
|      | 140 x 40                                           |
|      | 2 / 2                                              |
|      | 1                                                  |
|      | 1 / 0                                              |
| b10  | 581 mm                                             |
| b11  | 633 mm                                             |
|      |                                                    |
| h7   | 128 mm                                             |
| h14  | 1212 mm                                            |
| h10  | 220 mm                                             |
| 15   | 255 mm                                             |
| 1    | 1551 mm                                            |
| b1   | 800 mm                                             |
| m2   | 50 mm                                              |
| Wa   | 1332 mm                                            |
|      |                                                    |
|      | 8 km/h / 12 km/h                                   |
|      | 4 % / 13 %                                         |
|      | Electro magnetic                                   |
|      | Butterfly switch release                           |
|      |                                                    |
|      | 2 kW                                               |
|      | Traction                                           |
|      | 24 V / 465 Ah                                      |
|      | 460 kg                                             |
|      |                                                    |
|      | Mosfet AC speed controller                         |
|      | 66 dB                                              |