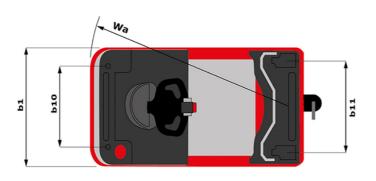

Technical sheet :

|       | Technical characteristics                               |
|-------|---------------------------------------------------------|
| 1.1   | Manufacturer                                            |
| 1.2   | Model Name                                              |
| 1.3   | Power source                                            |
| 1.4   | Operator type                                           |
| 1.5   | Max. capacity                                           |
| 1.7   | Rated drawbar pull                                      |
| 1.9   | Wheelbase                                               |
|       | Weight                                                  |
| 2.1   | Service weight                                          |
| 2.3   | Axle loading unladen (front / rear)                     |
|       | Wheels                                                  |
| 3.1   | Tires type                                              |
| 3.2   | Dimensions of front wheels                              |
| 3.3   | Dimensions of rear wheels                               |
| 3.4   | Additional wheels (dimensions)                          |
| 3.5   | Number of front wheels / rear wheels                    |
| 3.5.2 | Number of drive wheels                                  |
| 3.5.2 | Drive wheels (front / rear)                             |
| 3.6   | Front wheel gauge                                       |
| 3.7   | Rear wheel gauge                                        |
|       | Dimensions                                              |
| 4.8   | Platform height                                         |
| 4.9   | Height tiller up max.*                                  |
| 4.12  | Height of towing bar (coupling height)                  |
| 4.17  | Coupling distance to rear axle                          |
| 4.19  | Overall length                                          |
| 4.21  | Overall width                                           |
| 4.32  | Ground clearance at centre of wheelbase                 |
| 4.35  | Turning radius                                          |
|       | Performances                                            |
| 5.1   | Travel speed (laden / unladen)                          |
| 5.8   | Max Gradeability (laden / unladen)                      |
| 5.10  | Service brake                                           |
| 5.11  | Parking brake                                           |
|       | Engine                                                  |
| 6.1   | Drive motor rating S2 60 min                            |
| 6.3   | Battery according to DIN 43531/35/36 A, B, C            |
| 6.4   | Battery voltage / capacity                              |
| 6.5   | Battery weight (+/- 5%)                                 |
|       | Miscellaneous                                           |
| 8.1   | Type of drive control                                   |
| 8.4   | Sound level at the driver's ear according to DIN 12 053 |
| 8.4   | Sound level at the driver's ear according to DIN 12 053 |

| ст 4 | <b>20</b> Created on May 3, 2024 at 8:09:38 PM UTC |
|------|----------------------------------------------------|
|      | Metric                                             |
|      | Manitou                                            |
|      | CT 40                                              |
|      | Electrical                                         |
|      | Carried                                            |
| Q    | 4000 kg                                            |
| F    | 120 kg                                             |
| у    | 1109 mm                                            |
|      |                                                    |
|      | 1270 kg                                            |
|      | 800 kg / 470 kg                                    |
|      |                                                    |
|      | Bandage                                            |
|      | 254 x 100                                          |
|      | 250 x 75                                           |
|      | 140 x 40                                           |
|      | 2 / 2                                              |
|      | 1                                                  |
|      | 1 / 0                                              |
| b10  | 581 mm                                             |
| b11  | 633 mm                                             |
|      |                                                    |
| h7   | 128 mm                                             |
| h14  | 1212 mm                                            |
| h10  | 220 mm                                             |
| 15   | 255 mm                                             |
| 1    | 1551 mm                                            |
| b1   | 800 mm                                             |
| m2   | 50 mm                                              |
| Wa   | 1332 mm                                            |
|      |                                                    |
|      | 8 km/h / 12 km/h                                   |
|      | 4 % / 13 %                                         |
|      | Electro magnetic                                   |
|      | Butterfly switch release                           |
|      |                                                    |
|      | 2 kW                                               |
|      | Traction                                           |
|      | 24 V / 465 Ah                                      |
|      | 460 kg                                             |
|      |                                                    |
|      | Mosfet AC speed controller                         |
|      | 66 dB                                              |