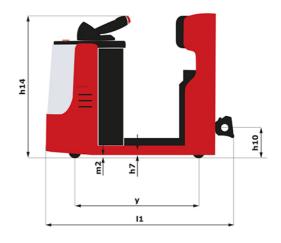

| ст 4 | <b>20</b> Created on May 3, 2024 at 8:02:28 PM UTC |
|------|----------------------------------------------------|
|      | Metric                                             |
|      | Manitou                                            |
|      | CT 40                                              |
|      | Electrical                                         |
|      | Carried                                            |
| Q    | 4000 kg                                            |
| F    | 120 kg                                             |
| у    | 1109 mm                                            |
|      |                                                    |
|      | 1270 kg                                            |
|      | 800 kg / 470 kg                                    |
|      |                                                    |
|      | Bandage                                            |
|      | 254 x 100                                          |
|      | 250 x 75                                           |
|      | 140 x 40                                           |
|      | 2 / 2                                              |
|      | 1                                                  |
|      | 1 / 0                                              |
| b10  | 581 mm                                             |
| b11  | 633 mm                                             |
|      |                                                    |
| h7   | 128 mm                                             |
| h14  | 1212 mm                                            |
| h10  | 220 mm                                             |
| 15   | 255 mm                                             |
| 1    | 1551 mm                                            |
| b1   | 800 mm                                             |
| m2   | 50 mm                                              |
| Wa   | 1332 mm                                            |
|      |                                                    |
|      | 8 km/h / 12 km/h                                   |
|      | 4 % / 13 %                                         |
|      | Electro magnetic                                   |
|      | Butterfly switch release                           |
|      |                                                    |
|      | 2 kW                                               |
|      | Traction                                           |
|      | 24 V / 465 Ah                                      |
|      | 460 kg                                             |
|      |                                                    |
|      | Mosfet AC speed controller                         |
|      | 66 dB                                              |