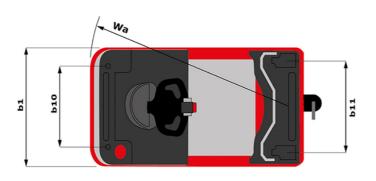

| ст 4 | <b>20</b> Created on May 3, 2024 at 8:02:28 PM UTC |
|------|----------------------------------------------------|
|      | Metric                                             |
|      | Manitou                                            |
|      | CT 40                                              |
|      | Electrical                                         |
|      | Carried                                            |
| Q    | 4000 kg                                            |
| F    | 120 kg                                             |
| у    | 1109 mm                                            |
|      |                                                    |
|      | 1270 kg                                            |
|      | 800 kg / 470 kg                                    |
|      |                                                    |
|      | Bandage                                            |
|      | 254 x 100                                          |
|      | 250 x 75                                           |
|      | 140 x 40                                           |
|      | 2 / 2                                              |
|      | 1                                                  |
|      | 1 / 0                                              |
| b10  | 581 mm                                             |
| b11  | 633 mm                                             |
|      |                                                    |
| h7   | 128 mm                                             |
| h14  | 1212 mm                                            |
| h10  | 220 mm                                             |
| 15   | 255 mm                                             |
| 1    | 1551 mm                                            |
| b1   | 800 mm                                             |
| m2   | 50 mm                                              |
| Wa   | 1332 mm                                            |
|      |                                                    |
|      | 8 km/h / 12 km/h                                   |
|      | 4 % / 13 %                                         |
|      | Electro magnetic                                   |
|      | Butterfly switch release                           |
|      |                                                    |
|      | 2 kW                                               |
|      | Traction                                           |
|      | 24 V / 465 Ah                                      |
|      | 460 kg                                             |
|      |                                                    |
|      | Mosfet AC speed controller                         |
|      | 66 dB                                              |