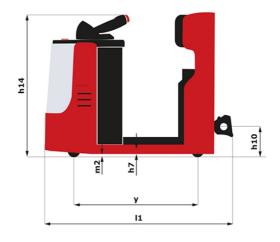

| ст 4 | Created on 3 May 2024 at 12:35:53 PM UTC |
|------|------------------------------------------|
|      | Metric                                   |
|      | Manitou                                  |
|      | CT 40                                    |
|      | Electrical                               |
|      | Carried                                  |
| Q    | 4000 kg                                  |
| F    | 120 kg                                   |
| у    | 1109 mm                                  |
|      |                                          |
|      | 1270 kg                                  |
|      | 800 kg / 470 kg                          |
|      |                                          |
|      | Bandage                                  |
|      | 254 x 100                                |
|      | 250 x 75                                 |
|      | 140 x 40                                 |
|      | 2 / 2                                    |
|      | 1                                        |
|      | 1 / 0                                    |
| b10  | 581 mm                                   |
| b11  | 633 mm                                   |
|      |                                          |
| h7   | 128 mm                                   |
| h14  | 1212 mm                                  |
| h10  | 220 mm                                   |
| 15   | 255 mm                                   |
| 1    | 1551 mm                                  |
| b1   | 800 mm                                   |
| m2   | 50 mm                                    |
| Wa   | 1332 mm                                  |
|      |                                          |
|      | 8 km/h / 12 km/h                         |
|      | 4 % / 13 %                               |
|      | Electro magnetic                         |
|      | Butterfly switch release                 |
|      |                                          |
|      | 2 kW                                     |
|      | Traction                                 |
|      | 24 V / 465 Ah                            |
|      | 460 kg                                   |
|      | Monfet A.C manufacture II                |
|      | Mosfet AC speed controller               |
|      | 66 dB                                    |