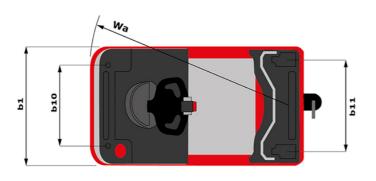

| ст 4 | Created on 3 May 2024 at 12:35:53 PM UTC |
|------|------------------------------------------|
|      | Metric                                   |
|      | Manitou                                  |
|      | CT 40                                    |
|      | Electrical                               |
|      | Carried                                  |
| Q    | 4000 kg                                  |
| F    | 120 kg                                   |
| у    | 1109 mm                                  |
|      |                                          |
|      | 1270 kg                                  |
|      | 800 kg / 470 kg                          |
|      |                                          |
|      | Bandage                                  |
|      | 254 x 100                                |
|      | 250 x 75                                 |
|      | 140 x 40                                 |
|      | 2 / 2                                    |
|      | 1                                        |
|      | 1 / 0                                    |
| b10  | 581 mm                                   |
| b11  | 633 mm                                   |
|      |                                          |
| h7   | 128 mm                                   |
| h14  | 1212 mm                                  |
| h10  | 220 mm                                   |
| 15   | 255 mm                                   |
| 1    | 1551 mm                                  |
| b1   | 800 mm                                   |
| m2   | 50 mm                                    |
| Wa   | 1332 mm                                  |
|      |                                          |
|      | 8 km/h / 12 km/h                         |
|      | 4 % / 13 %                               |
|      | Electro magnetic                         |
|      | Butterfly switch release                 |
|      |                                          |
|      | 2 kW                                     |
|      | Traction                                 |
|      | 24 V / 465 Ah                            |
|      | 460 kg                                   |
|      | Monfet A.C manufacture II                |
|      | Mosfet AC speed controller               |
|      | 66 dB                                    |