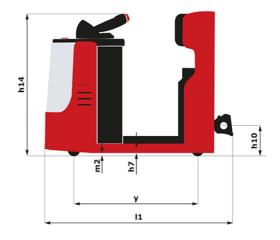

| ст 40 | Created on 29 April 2024 at 3:56:20 PM UTC |
|-------|--------------------------------------------|
|       | Metric                                     |
|       | Manitou                                    |
|       | CT 40                                      |
|       | Electrical                                 |
|       | Carried                                    |
| Q     | 4000 kg                                    |
| F     | 120 kg                                     |
| у     | 1109 mm                                    |
|       |                                            |
|       | 1270 kg                                    |
|       | 800 kg / 470 kg                            |
|       |                                            |
|       | Bandage                                    |
|       | 254 x 100                                  |
|       | 250 x 75                                   |
|       | 140 x 40                                   |
|       | 2 / 2                                      |
|       | 1                                          |
|       | 1 / 0                                      |
| b10   | 581 mm                                     |
| b11   | 633 mm                                     |
|       |                                            |
| h7    | 128 mm                                     |
| h14   | 1212 mm                                    |
| h10   | 220 mm                                     |
| 15    | 255 mm                                     |
| 11    | 1551 mm                                    |
| b1    | 800 mm                                     |
| m2    | 50 mm                                      |
| Wa    | 1332 mm                                    |
|       |                                            |
|       | 8 km/h / 12 km/h                           |
|       | 4 % / 13 %                                 |
|       | Electro magnetic                           |
|       | Butterfly switch release                   |
|       |                                            |
|       | 2 kW                                       |
|       | Traction                                   |
|       | 24 V / 465 Ah                              |
|       | 460 kg                                     |
|       |                                            |
|       | Mosfet AC speed controller                 |
|       | 66 dB                                      |

## CT 40 - Dimensional drawing

Head Office B.P. 249 - 430 rue de l'Aubinière 44150 Ancenis Cedex - France Tel: +33 (0)2 40 09 10 11 - Fax: +33 (0)2 40 09 10 97 www.manitou.com

This publication provides a description of the configuration versions and options for Manitou products, which may differ for equipment. The equipment presented in this brochure may be part of a series, as an option, or it may not be available, depending on the versions. Manitou reserves the right, at any time and without notice, to amend the specifications described and represented. The specifications provided do not bind the manufacturer. For more details, please contact your Manitou agent. This is not a contractually binding document. The presentation of the products is not contractually binding. List of specifications non-exhaustive. The logos as well as the visual identity of the company are owned by Manitou and cannot be used without authorisation. All rights reserved. The photos and diagrams contained in this brochure are only provided for consultation and information purposes.