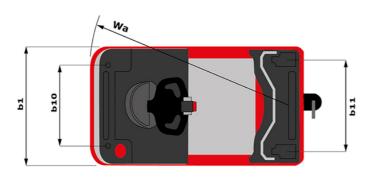

| ст 40 | Created on 29 April 2024 at 3:56:20 PM UTC |
|-------|--------------------------------------------|
|       | Metric                                     |
|       | Manitou                                    |
|       | CT 40                                      |
|       | Electrical                                 |
|       | Carried                                    |
| Q     | 4000 kg                                    |
| F     | 120 kg                                     |
| у     | 1109 mm                                    |
|       |                                            |
|       | 1270 kg                                    |
|       | 800 kg / 470 kg                            |
|       |                                            |
|       | Bandage                                    |
|       | 254 x 100                                  |
|       | 250 x 75                                   |
|       | 140 x 40                                   |
|       | 2 / 2                                      |
|       | 1                                          |
|       | 1 / 0                                      |
| b10   | 581 mm                                     |
| b11   | 633 mm                                     |
|       |                                            |
| h7    | 128 mm                                     |
| h14   | 1212 mm                                    |
| h10   | 220 mm                                     |
| 15    | 255 mm                                     |
| 11    | 1551 mm                                    |
| b1    | 800 mm                                     |
| m2    | 50 mm                                      |
| Wa    | 1332 mm                                    |
|       |                                            |
|       | 8 km/h / 12 km/h                           |
|       | 4 % / 13 %                                 |
|       | Electro magnetic                           |
|       | Butterfly switch release                   |
|       |                                            |
|       | 2 kW                                       |
|       | Traction                                   |
|       | 24 V / 465 Ah                              |
|       | 460 kg                                     |
|       |                                            |
|       | Mosfet AC speed controller                 |
|       | 66 dB                                      |

## CT 40 - Dimensional drawing

Head Office B.P. 249 - 430 rue de l'Aubinière 44150 Ancenis Cedex - France Tel: +33 (0)2 40 09 10 11 - Fax: +33 (0)2 40 09 10 97 www.manitou.com

This publication provides a description of the configuration versions and options for Manitou products, which may differ for equipment. The equipment presented in this brochure may be part of a series, as an option, or it may not be available, depending on the versions. Manitou reserves the right, at any time and without notice, to amend the specifications described and represented. The specifications provided do not bind the manufacturer. For more details, please contact your Manitou agent. This is not a contractually binding document. The presentation of the products is not contractually binding. List of specifications non-exhaustive. The logos as well as the visual identity of the company are owned by Manitou and cannot be used without authorisation. All rights reserved. The photos and diagrams contained in this brochure are only provided for consultation and information purposes.