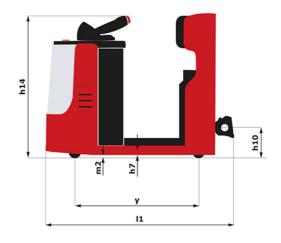

| ст 4 | <b>20</b> Created on May 3, 2024 at 6:29:03 AM UTC |
|------|----------------------------------------------------|
|      | Metric                                             |
|      | Manitou                                            |
|      | CT 40                                              |
|      | Electrical                                         |
|      | Carried                                            |
| Q    | 4000 kg                                            |
| F    | 120 kg                                             |
| у    | 1109 mm                                            |
|      |                                                    |
|      | 1270 kg                                            |
|      | 800 kg / 470 kg                                    |
|      |                                                    |
|      | Bandage                                            |
|      | 254 x 100                                          |
|      | 250 x 75                                           |
|      | 140 x 40                                           |
|      | 2 / 2                                              |
|      | 1                                                  |
|      | 1 / 0                                              |
| b10  | 581 mm                                             |
| b11  | 633 mm                                             |
|      |                                                    |
| h7   | 128 mm                                             |
| h14  | 1212 mm                                            |
| h10  | 220 mm                                             |
| 15   | 255 mm                                             |
| 1    | 1551 mm                                            |
| b1   | 800 mm                                             |
| m2   | 50 mm                                              |
| Wa   | 1332 mm                                            |
|      |                                                    |
|      | 8 km/h / 12 km/h                                   |
|      | 4 % / 13 %                                         |
|      | Electro magnetic                                   |
|      | Butterfly switch release                           |
|      |                                                    |
|      | 2 kW                                               |
|      | Traction                                           |
|      | 24 V / 465 Ah                                      |
|      | 460 kg                                             |
|      |                                                    |
|      | Mosfet AC speed controller                         |
|      | 66 dB                                              |

## CT 40 - Dimensional drawing

Head Office B.P. 249 - 430 rue de l'Aubinière 44150 Ancenis Cedex - France Tel: +33 (0)2 40 09 10 11 - Fax: +33 (0)2 40 09 10 97 www.manitou.com

This publication provides a description of the configuration versions and options for Manitou products, which may differ for equipment. The equipment presented in this brochure may be part of a series, as an option, or it may not be available, depending on the versions. Manitou reserves the right, at any time and without notice, to amend the specifications described and represented. The specifications provided do not bind the manufacturer. For more details, please contact your Manitou agent. This is not a contractually binding document. The presentation of the products is not contractually binding. List of specifications non-exhaustive. The logos as well as the visual identity of the company are owned by Manitou and cannot be used without authorisation. All rights reserved. The photos and diagrams contained in this brochure are only provided for consultation and information purposes.