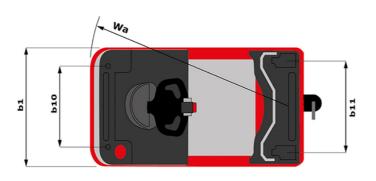

| ст 4 | <b>20</b> Created on May 3, 2024 at 6:29:03 AM UTC |
|------|----------------------------------------------------|
|      | Metric                                             |
|      | Manitou                                            |
|      | CT 40                                              |
|      | Electrical                                         |
|      | Carried                                            |
| Q    | 4000 kg                                            |
| F    | 120 kg                                             |
| у    | 1109 mm                                            |
|      |                                                    |
|      | 1270 kg                                            |
|      | 800 kg / 470 kg                                    |
|      |                                                    |
|      | Bandage                                            |
|      | 254 x 100                                          |
|      | 250 x 75                                           |
|      | 140 x 40                                           |
|      | 2 / 2                                              |
|      | 1                                                  |
|      | 1 / 0                                              |
| b10  | 581 mm                                             |
| b11  | 633 mm                                             |
|      |                                                    |
| h7   | 128 mm                                             |
| h14  | 1212 mm                                            |
| h10  | 220 mm                                             |
| 15   | 255 mm                                             |
| 1    | 1551 mm                                            |
| b1   | 800 mm                                             |
| m2   | 50 mm                                              |
| Wa   | 1332 mm                                            |
|      |                                                    |
|      | 8 km/h / 12 km/h                                   |
|      | 4 % / 13 %                                         |
|      | Electro magnetic                                   |
|      | Butterfly switch release                           |
|      |                                                    |
|      | 2 kW                                               |
|      | Traction                                           |
|      | 24 V / 465 Ah                                      |
|      | 460 kg                                             |
|      |                                                    |
|      | Mosfet AC speed controller                         |
|      | 66 dB                                              |

## CT 40 - Dimensional drawing

Head Office B.P. 249 - 430 rue de l'Aubinière 44150 Ancenis Cedex - France Tel: +33 (0)2 40 09 10 11 - Fax: +33 (0)2 40 09 10 97 www.manitou.com

This publication provides a description of the configuration versions and options for Manitou products, which may differ for equipment. The equipment presented in this brochure may be part of a series, as an option, or it may not be available, depending on the versions. Manitou reserves the right, at any time and without notice, to amend the specifications described and represented. The specifications provided do not bind the manufacturer. For more details, please contact your Manitou agent. This is not a contractually binding document. The presentation of the products is not contractually binding. List of specifications non-exhaustive. The logos as well as the visual identity of the company are owned by Manitou and cannot be used without authorisation. All rights reserved. The photos and diagrams contained in this brochure are only provided for consultation and information purposes.