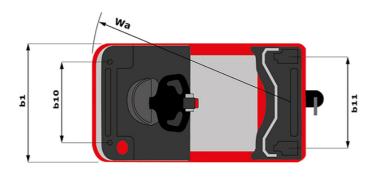

| ст зо Created on 23 November 2024 at 1:35 PM UTC |                            |  |
|--------------------------------------------------|----------------------------|--|
|                                                  | Metric                     |  |
|                                                  | Manitou                    |  |
|                                                  | CT 30                      |  |
|                                                  | Electrical                 |  |
|                                                  | Carried                    |  |
| Q                                                | 3000 kg                    |  |
| у                                                | 1109 mm                    |  |
|                                                  |                            |  |
|                                                  | 1270 kg                    |  |
|                                                  | 800 kg / 470 kg            |  |
|                                                  |                            |  |
|                                                  | Bandage                    |  |
|                                                  | 254 x 100                  |  |
|                                                  | 250 x 75                   |  |
|                                                  | 140 x 40                   |  |
|                                                  | 2 / 2                      |  |
|                                                  | 1/0                        |  |
| b10                                              | 581 mm                     |  |
| b11                                              | 633 mm                     |  |
|                                                  |                            |  |
| h7                                               | 128 mm                     |  |
| h14                                              | 1212 mm                    |  |
| h10                                              | 220 mm                     |  |
| 15                                               | 255 mm                     |  |
| 11                                               | 1551 mm                    |  |
| b1                                               | 800 mm                     |  |
| m2                                               | 50 mm                      |  |
| Wa                                               | 1332 mm                    |  |
|                                                  |                            |  |
|                                                  | 9 km/h / 12 km/h           |  |
|                                                  | 6 % / 13 %                 |  |
|                                                  | Electro magnetic           |  |
|                                                  | Butterfly switch release   |  |
|                                                  |                            |  |
|                                                  | 2 kW                       |  |
|                                                  | Traction                   |  |
|                                                  | 24 V / 375 Ah              |  |
|                                                  | 370 kg                     |  |
|                                                  |                            |  |
|                                                  | Mosfet AC speed controller |  |
|                                                  | 66 dB                      |  |
|                                                  |                            |  |

## CT 30 - Dimensional drawing

Head Office B.P. 249 - 430 rue de l'Aubinière 44150 Ancenis Cedex - France Tel: +33 (0)2 40 09 10 11 - Fax: +33 (0)2 40 09 10 97 www.manitou.com

This publication provides a description of the configuration versions and options for Manitou products, which may differ for equipment. The equipment presented in this brochure may be part of a series, as an option, or it may not be available, depending on the versions. Manitou reserves the right, at any time and without notice, to amend the specifications described and represented. The specifications provided do not bind the manufacturer. For more details, please contact your Manitou agent. This is not a contractually binding document. The presentation of the products is not contractually binding. List of specifications non-exhaustive. The logos as well as the visual identity of the company are owned by Manitou and cannot be used without authorisation. All rights reserved. The photos and diagrams contained in this brochure are only provided for consultation and information purposes.