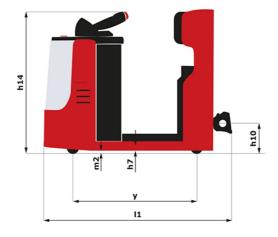

| ст зо Created on 23 November 2024 at 1:35 PM UTC |                            |  |
|--------------------------------------------------|----------------------------|--|
|                                                  | Metric                     |  |
|                                                  | Manitou                    |  |
|                                                  | CT 30                      |  |
|                                                  | Electrical                 |  |
|                                                  | Carried                    |  |
| Q                                                | 3000 kg                    |  |
| у                                                | 1109 mm                    |  |
|                                                  |                            |  |
|                                                  | 1270 kg                    |  |
|                                                  | 800 kg / 470 kg            |  |
|                                                  |                            |  |
|                                                  | Bandage                    |  |
|                                                  | 254 x 100                  |  |
|                                                  | 250 x 75                   |  |
|                                                  | 140 x 40                   |  |
|                                                  | 2 / 2                      |  |
|                                                  | 1/0                        |  |
| b10                                              | 581 mm                     |  |
| b11                                              | 633 mm                     |  |
|                                                  |                            |  |
| h7                                               | 128 mm                     |  |
| h14                                              | 1212 mm                    |  |
| h10                                              | 220 mm                     |  |
| 15                                               | 255 mm                     |  |
| 11                                               | 1551 mm                    |  |
| b1                                               | 800 mm                     |  |
| m2                                               | 50 mm                      |  |
| Wa                                               | 1332 mm                    |  |
|                                                  |                            |  |
|                                                  | 9 km/h / 12 km/h           |  |
|                                                  | 6 % / 13 %                 |  |
|                                                  | Electro magnetic           |  |
|                                                  | Butterfly switch release   |  |
|                                                  |                            |  |
|                                                  | 2 kW                       |  |
|                                                  | Traction                   |  |
|                                                  | 24 V / 375 Ah              |  |
|                                                  | 370 kg                     |  |
|                                                  |                            |  |
|                                                  | Mosfet AC speed controller |  |
|                                                  | 66 dB                      |  |
|                                                  |                            |  |

## CT 30 - Dimensional drawing

Head Office B.P. 249 - 430 rue de l'Aubinière 44150 Ancenis Cedex - France Tel: +33 (0)2 40 09 10 11 - Fax: +33 (0)2 40 09 10 97 www.manitou.com

This publication provides a description of the configuration versions and options for Manitou products, which may differ for equipment. The equipment presented in this brochure may be part of a series, as an option, or it may not be available, depending on the versions. Manitou reserves the right, at any time and without notice, to amend the specifications described and represented. The specifications provided do not bind the manufacturer. For more details, please contact your Manitou agent. This is not a contractually binding document. The presentation of the products is not contractually binding. List of specifications non-exhaustive. The logos as well as the visual identity of the company are owned by Manitou and cannot be used without authorisation. All rights reserved. The photos and diagrams contained in this brochure are only provided for consultation and information purposes.