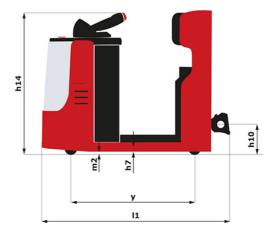

| ст зо Created on March 31, 2025 at 9:52 PM UTC |                            |  |  |
|------------------------------------------------|----------------------------|--|--|
|                                                | Metric                     |  |  |
|                                                | Manitou                    |  |  |
|                                                | CT 30                      |  |  |
|                                                | Electrical                 |  |  |
|                                                | Carried                    |  |  |
| Q                                              | 3000 kg                    |  |  |
| у                                              | 1109 mm                    |  |  |
|                                                |                            |  |  |
|                                                | 1270 kg                    |  |  |
|                                                | 800 kg / 470 kg            |  |  |
|                                                |                            |  |  |
|                                                | Bandage                    |  |  |
|                                                | 254 x 100                  |  |  |
|                                                | 250 x 75                   |  |  |
|                                                | 140 x 40                   |  |  |
|                                                | 2/2                        |  |  |
|                                                | 1 / 0                      |  |  |
| b10                                            | 581 mm                     |  |  |
| b11                                            | 633 mm                     |  |  |
|                                                |                            |  |  |
| h14                                            | 1212 mm                    |  |  |
| h10                                            | 220 mm                     |  |  |
| 15                                             | 255 mm                     |  |  |
| 11                                             | 1551 mm                    |  |  |
| b1                                             | 800 mm                     |  |  |
| m2                                             | 50 mm                      |  |  |
| Wa                                             | 1332 mm                    |  |  |
|                                                |                            |  |  |
|                                                | 9 km/h / 12 km/h           |  |  |
|                                                | 6 % / 13 %                 |  |  |
|                                                | Electro magnetic           |  |  |
|                                                | Butterfly switch release   |  |  |
|                                                | 2 kW                       |  |  |
|                                                | Traction                   |  |  |
|                                                | 24 V / 375 Ah              |  |  |
|                                                | 370 kg                     |  |  |
|                                                | 570 kg                     |  |  |
|                                                | Mosfet AC speed controller |  |  |
|                                                | 66 dB                      |  |  |
|                                                | 00.00                      |  |  |

## CT 30 - Dimensional drawing

Head Office B.P. 249 - 430 rue de l'Aubinière 44150 Ancenis Cedex - France Tel: +33 (0)2 40 09 10 11 - Fax: +33 (0)2 40 09 10 97 www.manitou.com

This publication provides a description of the configuration versions and options for Manitou products, which may differ for equipment. The equipment presented in this brochure may be part of a series, as an option, or it may not be available, depending on the versions. Manitou reserves the right, at any time and without notice, to amend the specifications described and represented. The specifications provided do not bind the manufacturer. For more details, please contact your Manitou agent. This is not a contractually binding document. The presentation of the products is not contractually binding. List of specifications non-exhaustive. The logos as well as the visual identity of the company are owned by Manitou and cannot be used without authorisation. All rights reserved. The photos and diagrams contained in this brochure are only provided for consultation and information purposes.