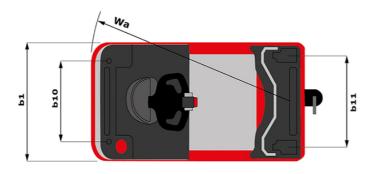

| ст зо Created on March 31, 2025 at 9:52 PM UTC |                            |  |  |
|------------------------------------------------|----------------------------|--|--|
|                                                | Metric                     |  |  |
|                                                | Manitou                    |  |  |
|                                                | CT 30                      |  |  |
|                                                | Electrical                 |  |  |
|                                                | Carried                    |  |  |
| Q                                              | 3000 kg                    |  |  |
| у                                              | 1109 mm                    |  |  |
|                                                |                            |  |  |
|                                                | 1270 kg                    |  |  |
|                                                | 800 kg / 470 kg            |  |  |
|                                                |                            |  |  |
|                                                | Bandage                    |  |  |
|                                                | 254 x 100                  |  |  |
|                                                | 250 x 75                   |  |  |
|                                                | 140 x 40                   |  |  |
|                                                | 2/2                        |  |  |
|                                                | 1 / 0                      |  |  |
| b10                                            | 581 mm                     |  |  |
| b11                                            | 633 mm                     |  |  |
|                                                |                            |  |  |
| h14                                            | 1212 mm                    |  |  |
| h10                                            | 220 mm                     |  |  |
| 15                                             | 255 mm                     |  |  |
| 11                                             | 1551 mm                    |  |  |
| b1                                             | 800 mm                     |  |  |
| m2                                             | 50 mm                      |  |  |
| Wa                                             | 1332 mm                    |  |  |
|                                                |                            |  |  |
|                                                | 9 km/h / 12 km/h           |  |  |
|                                                | 6 % / 13 %                 |  |  |
|                                                | Electro magnetic           |  |  |
|                                                | Butterfly switch release   |  |  |
|                                                | 2 kW                       |  |  |
|                                                | Traction                   |  |  |
|                                                | 24 V / 375 Ah              |  |  |
|                                                | 370 kg                     |  |  |
|                                                | 570 kg                     |  |  |
|                                                | Mosfet AC speed controller |  |  |
|                                                | 66 dB                      |  |  |
|                                                | 00.00                      |  |  |

## CT 30 - Dimensional drawing

Head Office B.P. 249 - 430 rue de l'Aubinière 44150 Ancenis Cedex - France Tel: +33 (0)2 40 09 10 11 - Fax: +33 (0)2 40 09 10 97 www.manitou.com

This publication provides a description of the configuration versions and options for Manitou products, which may differ for equipment. The equipment presented in this brochure may be part of a series, as an option, or it may not be available, depending on the versions. Manitou reserves the right, at any time and without notice, to amend the specifications described and represented. The specifications provided do not bind the manufacturer. For more details, please contact your Manitou agent. This is not a contractually binding document. The presentation of the products is not contractually binding. List of specifications non-exhaustive. The logos as well as the visual identity of the company are owned by Manitou and cannot be used without authorisation. All rights reserved. The photos and diagrams contained in this brochure are only provided for consultation and information purposes.