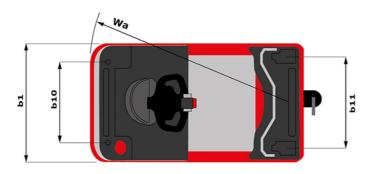

| c        | т зо Created on April 9, 2025 at 9:55 PM UTC |
|----------|----------------------------------------------|
|          | Metric                                       |
|          | Manitou                                      |
|          | CT 30                                        |
|          | Electrical                                   |
|          | Carried                                      |
| Q        | 3000 kg                                      |
| у        | 1109 mm                                      |
|          |                                              |
|          | 1270 kg                                      |
|          | 800 kg / 470 kg                              |
|          |                                              |
|          | Bandage                                      |
|          | 254 x 100                                    |
|          | 250 x 75                                     |
|          | 140 x 40                                     |
|          | 2/2                                          |
|          | 1 / 0                                        |
| b10      | 581 mm                                       |
| b11      | 633 mm                                       |
|          |                                              |
| h14      | 1212 mm                                      |
| h10      | 220 mm                                       |
| 15       | 255 mm                                       |
| 11       | 1551 mm                                      |
| b1       | 800 mm                                       |
| m2<br>Wa | 50 mm<br>1332 mm                             |
| wa       | 1332 1111                                    |
|          | 9 km/h / 12 km/h                             |
|          | 6 % / 13 %                                   |
|          | Electro magnetic                             |
|          | Butterfly switch release                     |
|          |                                              |
|          | 2 kW                                         |
|          | Traction                                     |
|          | 24 V / 375 Ah                                |
|          | 370 kg                                       |
|          |                                              |
|          | Mosfet AC speed controller                   |
|          | 66 dB                                        |
|          |                                              |

## CT 30 - Dimensional drawing

Head Office B.P. 249 - 430 rue de l'Aubinière 44150 Ancenis Cedex - France Tel: +33 (0)2 40 09 10 11 - Fax: +33 (0)2 40 09 10 97 www.manitou.com

This publication provides a description of the configuration versions and options for Manitou products, which may differ for equipment. The equipment presented in this brochure may be part of a series, as an option, or it may not be available, depending on the versions. Manitou reserves the right, at any time and without notice, to amend the specifications described and represented. The specifications provided do not bind the manufacturer. For more details, please contact your Manitou agent. This is not a contractually binding document. The presentation of the products is not contractually binding. List of specifications non-exhaustive. The logos as well as the visual identity of the company are owned by Manitou and cannot be used without authorisation. All rights reserved. The photos and diagrams contained in this brochure are only provided for consultation and information purposes.