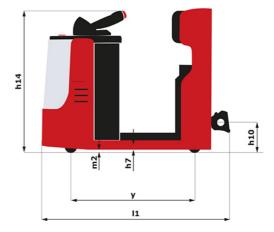

| c        | т зо Created on April 9, 2025 at 9:55 PM UTC |
|----------|----------------------------------------------|
|          | Metric                                       |
|          | Manitou                                      |
|          | CT 30                                        |
|          | Electrical                                   |
|          | Carried                                      |
| Q        | 3000 kg                                      |
| у        | 1109 mm                                      |
|          |                                              |
|          | 1270 kg                                      |
|          | 800 kg / 470 kg                              |
|          |                                              |
|          | Bandage                                      |
|          | 254 x 100                                    |
|          | 250 x 75                                     |
|          | 140 x 40                                     |
|          | 2/2                                          |
|          | 1 / 0                                        |
| b10      | 581 mm                                       |
| b11      | 633 mm                                       |
|          |                                              |
| h14      | 1212 mm                                      |
| h10      | 220 mm                                       |
| 15       | 255 mm                                       |
| 11       | 1551 mm                                      |
| b1       | 800 mm                                       |
| m2<br>Wa | 50 mm<br>1332 mm                             |
| wa       | 1332 1111                                    |
|          | 9 km/h / 12 km/h                             |
|          | 6 % / 13 %                                   |
|          | Electro magnetic                             |
|          | Butterfly switch release                     |
|          |                                              |
|          | 2 kW                                         |
|          | Traction                                     |
|          | 24 V / 375 Ah                                |
|          | 370 kg                                       |
|          |                                              |
|          | Mosfet AC speed controller                   |
|          | 66 dB                                        |
|          |                                              |

## CT 30 - Dimensional drawing

Head Office B.P. 249 - 430 rue de l'Aubinière 44150 Ancenis Cedex - France Tel: +33 (0)2 40 09 10 11 - Fax: +33 (0)2 40 09 10 97 www.manitou.com

This publication provides a description of the configuration versions and options for Manitou products, which may differ for equipment. The equipment presented in this brochure may be part of a series, as an option, or it may not be available, depending on the versions. Manitou reserves the right, at any time and without notice, to amend the specifications described and represented. The specifications provided do not bind the manufacturer. For more details, please contact your Manitou agent. This is not a contractually binding document. The presentation of the products is not contractually binding. List of specifications non-exhaustive. The logos as well as the visual identity of the company are owned by Manitou and cannot be used without authorisation. All rights reserved. The photos and diagrams contained in this brochure are only provided for consultation and information purposes.