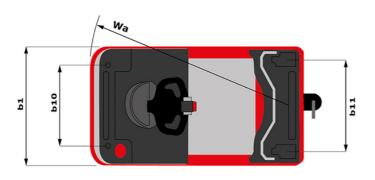

## 250 x 75 140 x 40 2/2 1/0 b10 581 mm 633 mm b11 128 mm h7 h14 1212 mm h10 220 mm 15 255 mm 11 1551 mm b1 800 mm m2 50 mm Wa 1332 mm 9 km/h / 12 km/h 6 % / 13 % Electro magnetic Butterfly switch release 2 kW Traction 24 V / 375 Ah 370 kg Mosfet AC speed controller 66 dB

## CT 30 - Dimensional drawing

Head Office B.P. 249 - 430 rue de l'Aubinière 44150 Ancenis Cedex - France Tel: +33 (0)2 40 09 10 11 - Fax: +33 (0)2 40 09 10 97 www.manitou.com

This publication provides a description of the configuration versions and options for Manitou products, which may differ for equipment. The equipment presented in this brochure may be part of a series, as an option, or it may not be available, depending on the versions. Manitou reserves the right, at any time and without notice, to amend the specifications described and represented. The specifications provided do not bind the manufacturer. For more details, please contact your Manitou agent. This is not a contractually binding document. The presentation of the products is not contractually binding. List of specifications non-exhaustive. The logos as well as the visual identity of the company are owned by Manitou and cannot be used without authorisation. All rights reserved. The photos and diagrams contained in this brochure are only provided for consultation and information purposes.