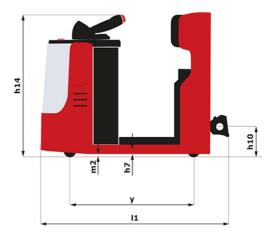

## 250 x 75 140 x 40 2/2 1/0 b10 581 mm 633 mm b11 128 mm h7 h14 1212 mm h10 220 mm 15 255 mm 11 1551 mm b1 800 mm m2 50 mm Wa 1332 mm 9 km/h / 12 km/h 6 % / 13 % Electro magnetic Butterfly switch release 2 kW Traction 24 V / 375 Ah 370 kg Mosfet AC speed controller 66 dB

## CT 30 - Dimensional drawing

Head Office B.P. 249 - 430 rue de l'Aubinière 44150 Ancenis Cedex - France Tel: +33 (0)2 40 09 10 11 - Fax: +33 (0)2 40 09 10 97 www.manitou.com

This publication provides a description of the configuration versions and options for Manitou products, which may differ for equipment. The equipment presented in this brochure may be part of a series, as an option, or it may not be available, depending on the versions. Manitou reserves the right, at any time and without notice, to amend the specifications described and represented. The specifications provided do not bind the manufacturer. For more details, please contact your Manitou agent. This is not a contractually binding document. The presentation of the products is not contractually binding. List of specifications non-exhaustive. The logos as well as the visual identity of the company are owned by Manitou and cannot be used without authorisation. All rights reserved. The photos and diagrams contained in this brochure are only provided for consultation and information purposes.