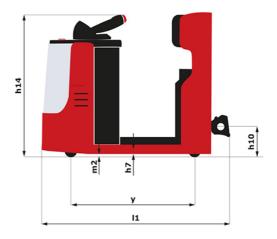

Q F у

b11

h14

15

11

b1

Wa

h10

## 1270 kg 800 kg / 470 kg Bandage 254 x 100 250 x 75 140 x 40 2/2 1/0 b10 581 mm 633 mm h7 128 mm 1212 mm 220 mm 255 mm 1551 mm 800 mm m2 50 mm 1332 mm 9 km/h / 12 km/h 6 % / 13 % Electro magnetic Butterfly switch release 2 kW Traction 24 V / 375 Ah 370 kg Mosfet AC speed controller 66 dB