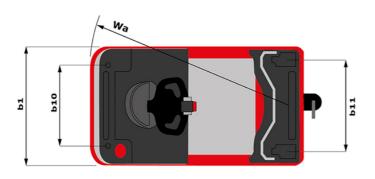

Q F у

b11

h14

15

11

b1

Wa

h10

## 1270 kg 800 kg / 470 kg Bandage 254 x 100 250 x 75 140 x 40 2/2 1/0 b10 581 mm 633 mm h7 128 mm 1212 mm 220 mm 255 mm 1551 mm 800 mm m2 50 mm 1332 mm 9 km/h / 12 km/h 6 % / 13 % Electro magnetic Butterfly switch release 2 kW Traction 24 V / 375 Ah 370 kg Mosfet AC speed controller 66 dB