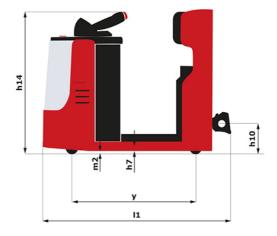

| ст во Created on 6 May 2024 at 10:18:56 AM UTC |                                |  |
|------------------------------------------------|--------------------------------|--|
|                                                | Metric                         |  |
|                                                | Manitou                        |  |
|                                                | CT 30                          |  |
|                                                | Electrical                     |  |
|                                                | Carried                        |  |
| Q                                              | 3000 kg                        |  |
| F                                              | 90 kg                          |  |
| у                                              | 1109 mm                        |  |
|                                                |                                |  |
|                                                | 1270 kg                        |  |
|                                                | 800 kg / 470 kg                |  |
|                                                |                                |  |
|                                                | Bandage                        |  |
|                                                | 254 x 100                      |  |
|                                                | 250 x 75                       |  |
|                                                | 140 x 40                       |  |
|                                                | 2/2                            |  |
|                                                | 1 / 0                          |  |
| b10                                            | 581 mm                         |  |
| b11                                            | 633 mm                         |  |
|                                                |                                |  |
| h7                                             | 128 mm                         |  |
| h14                                            | 1212 mm                        |  |
| h10                                            | 220 mm                         |  |
| 15                                             | 255 mm                         |  |
| 1                                              | 1551 mm                        |  |
| b1                                             | 800 mm                         |  |
| m2                                             | 50 mm                          |  |
| Wa                                             | 1332 mm                        |  |
|                                                | 0. km /h / 10. km /h           |  |
|                                                | 9 km/h / 12 km/h<br>6 % / 13 % |  |
|                                                |                                |  |
|                                                | Electro magnetic               |  |
|                                                | Butterfly switch release       |  |
|                                                | 2 kW                           |  |
|                                                | Traction                       |  |
|                                                | 24 V / 375 Ah                  |  |
|                                                | 370 kg                         |  |
|                                                | 370 Kg                         |  |
|                                                | Mosfet AC speed controller     |  |
|                                                | 66 dB                          |  |
|                                                | 00 00                          |  |

## CT 30 - Dimensional drawing

Head Office B.P. 249 - 430 rue de l'Aubinière 44150 Ancenis Cedex - France Tel: +33 (0)2 40 09 10 11 - Fax: +33 (0)2 40 09 10 97 www.manitou.com

This publication provides a description of the configuration versions and options for Manitou products, which may differ for equipment. The equipment presented in this brochure may be part of a series, as an option, or it may not be available, depending on the versions. Manitou reserves the right, at any time and without notice, to amend the specifications described and represented. The specifications provided do not bind the manufacturer. For more details, please contact your Manitou agent. This is not a contractually binding document. The presentation of the products is not contractually binding. List of specifications non-exhaustive. The logos as well as the visual identity of the company are owned by Manitou and cannot be used without authorisation. All rights reserved. The photos and diagrams contained in this brochure are only provided for consultation and information purposes.