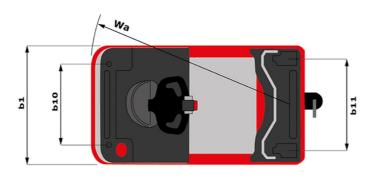

| ст во Created on 6 May 2024 at 10:18:56 AM UTC |                                |  |
|------------------------------------------------|--------------------------------|--|
|                                                | Metric                         |  |
|                                                | Manitou                        |  |
|                                                | CT 30                          |  |
|                                                | Electrical                     |  |
|                                                | Carried                        |  |
| Q                                              | 3000 kg                        |  |
| F                                              | 90 kg                          |  |
| у                                              | 1109 mm                        |  |
|                                                |                                |  |
|                                                | 1270 kg                        |  |
|                                                | 800 kg / 470 kg                |  |
|                                                |                                |  |
|                                                | Bandage                        |  |
|                                                | 254 x 100                      |  |
|                                                | 250 x 75                       |  |
|                                                | 140 x 40                       |  |
|                                                | 2/2                            |  |
|                                                | 1 / 0                          |  |
| b10                                            | 581 mm                         |  |
| b11                                            | 633 mm                         |  |
|                                                |                                |  |
| h7                                             | 128 mm                         |  |
| h14                                            | 1212 mm                        |  |
| h10                                            | 220 mm                         |  |
| 15                                             | 255 mm                         |  |
| 1                                              | 1551 mm                        |  |
| b1                                             | 800 mm                         |  |
| m2                                             | 50 mm                          |  |
| Wa                                             | 1332 mm                        |  |
|                                                | 0. km /h / 10. km /h           |  |
|                                                | 9 km/h / 12 km/h<br>6 % / 13 % |  |
|                                                |                                |  |
|                                                | Electro magnetic               |  |
|                                                | Butterfly switch release       |  |
|                                                | 2 kW                           |  |
|                                                | Traction                       |  |
|                                                | 24 V / 375 Ah                  |  |
|                                                | 370 kg                         |  |
|                                                | 370 Kg                         |  |
|                                                | Mosfet AC speed controller     |  |
|                                                | 66 dB                          |  |
|                                                | 00 00                          |  |

## CT 30 - Dimensional drawing

Head Office B.P. 249 - 430 rue de l'Aubinière 44150 Ancenis Cedex - France Tel: +33 (0)2 40 09 10 11 - Fax: +33 (0)2 40 09 10 97 www.manitou.com

This publication provides a description of the configuration versions and options for Manitou products, which may differ for equipment. The equipment presented in this brochure may be part of a series, as an option, or it may not be available, depending on the versions. Manitou reserves the right, at any time and without notice, to amend the specifications described and represented. The specifications provided do not bind the manufacturer. For more details, please contact your Manitou agent. This is not a contractually binding document. The presentation of the products is not contractually binding. List of specifications non-exhaustive. The logos as well as the visual identity of the company are owned by Manitou and cannot be used without authorisation. All rights reserved. The photos and diagrams contained in this brochure are only provided for consultation and information purposes.