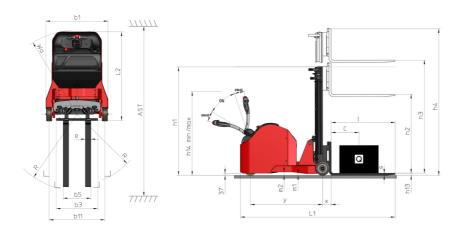

|                                       |

## ES-C 720 - Dimensional drawing



## Characteristics of masts and residual capacities

| Central Cylinder Simplex (CCS)  |    | CCS 15 | CCS 17 |
|---------------------------------|----|--------|--------|
| h1 - Mast lowered height        | mm | 1955   | 2205   |
| h2 - Mast free lift             | mm | 1465   | 1715   |
| h3 - Mast lifting height        | mm | 1465   | 1715   |
| h4 - Mast extended height       | mm | 2030   | 2280   |
| Residual capacity at max height | kg | 2000   | 2000   |

| Full Visibility Duplex (FVD)     |    | FVD 29 | FVD 34 | FVD 38 |
|----------------------------------|----|--------|--------|--------|
| Mast/fork carriage tilt, forward | ٠  | 3      | 3      | 3      |
| h1 - Mast lowered height         | mm | 1955   | 2205   | 2405   |
| h3 - Mast lifting height         | mm | 2890   | 3390