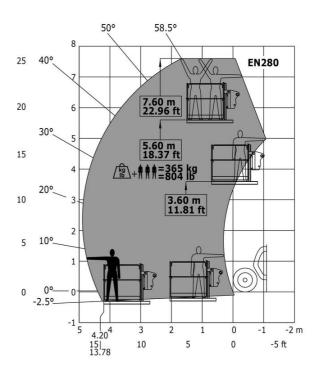

| 24.90 km/h<br>25 km/h<br>Automatic negative parking brake<br>Oil-Immersed multi-discs braking on front axles<br>Dana<br>Gear pump<br>90 l/min-235 bar<br>11.20 l<br>115 l<br>11.20 l<br>63 l<br>63 l<br>76 dB<br>104 dB<br>< 2.50 m/s <sup>2</sup><br>365 kg<br>3<br>2000 m x 1200 m<br>410 kg                                                         |

Data indicated with basket basket, except max. capacity, lifting height and offset.

Capacities

## MT 625 HA - Dimensional drawing



MT 625 HA - Load chart



Machine with Man basket - Metric



## Load Chart metric





Head Office B.P. 249 - 430 rue de l'Aubinière 44150 Ancenis Cedex - France Tel: +33 (0)2 40 09 10 11 - Fax: +33 (0)2 40 09 10 97 www.manitou.com



This publication provides a description of the configuration versions and options for Manitou products, which may differ for equipment. The equipment presented in this brochure may be part of a series, as an option, or it may not be available, depending on the versions. Manitou reserves the right, at any time and without notice, to amend the specifications described and represented. The specifications provided do not bind the manufacturer. For more details, please contact your Manitou agent. This is not a contractually binding document. The presentation of the products is not contractually binding. List of specificat