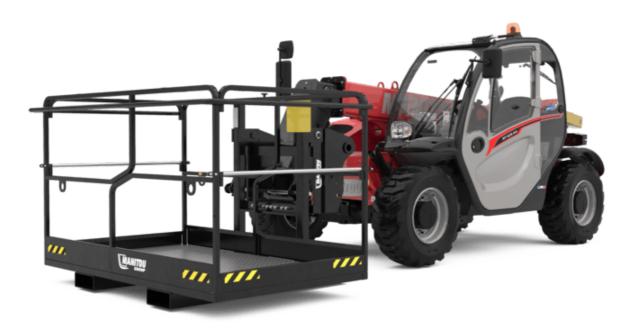

Technical sheet :

## MT 625 HA





| Max. capacity Image: Capacity   Max. lifting height Image: Capacity   Maximum outreach Image: Capacity   Breakout force with bucket Image: Capacity   Weight and dimensions Image: Capacity   Overall length to carriage Image: Capacity   Length to face of forks Image: Capacity   Overall width b1