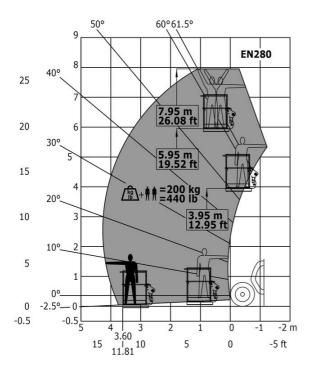

| 24.90 km/h<br>25 km/h<br>Automatic negative parking brake<br>Oil-Immersed multi-discs braking on front axles<br>Dana<br>Gear pump<br>90 l/min-235 bar<br>11.20 l<br>115 l<br>11.20 l<br>63 l<br>63 l<br>76 dB<br>104 dB<br>< 2.50 m/s <sup>2</sup><br>365 kg<br>3<br>2000 m x 1200 m<br>410 kg                                                         |

Data indicated with basket basket, except max. capacity, lifting height and offset.

Capacities

## MT 625 HA - Dimensional drawing



MT 625 HA - Load chart



Machine with Man basket - Metric



## Load Chart metric





Head Office B.P. 249 - 430 rue de l'Aubinière 44150 Ancenis Cedex - France Tel: +33 (0)2 40 09 10 11 - Fax: +33 (0)2 40 09 10 97 www.manitou.com



This publication provides a description of the configuration versions and options for Manitou products, which may differ for equipment. The equipment presented in this brochure may be part of a series, as an option, or it may not be available, depending on the versions. Manitou reserves the right, at any time and without notice, to amend the specifications described and represented. The specifications provided do not bind the manufacturer. For more details, please contact your Manitou agent. This is not a contractually binding document. The presentation of the products is not contractually binding. List of specifications non-exhaustive. The