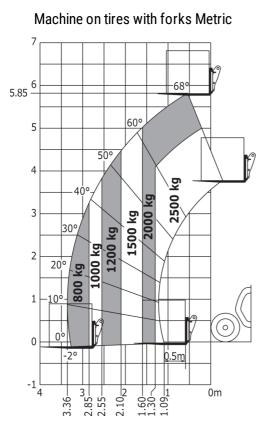

| 24.90 km/h<br>25 km/h<br>Automatic negative parking brake<br>Oil-Immersed multi-discs braking on front axles<br>Dana<br>Gear pump<br>90 l/min-235 bar<br>11.20 l<br>115 l<br>11.20 l<br>63 l<br>63 l<br>76 dB<br>104 dB<br>< 2.50 m/s <sup>2</sup><br>365 kg<br>3<br>2000 m x 1200 m<br>410 kg                                                         |

Data indicated with basket basket, except max. capacity, lifting height and offset.

Capacities

## MT 625 HA - Dimensional drawing



MT 625 HA - Load chart



Machine with Man basket - Metric



## Load Chart metric





Head Office B.P. 249 - 430 rue de l'Aubinière 44150 Ancenis Cedex - France Tel: +33 (0)2 40 09 10 11 - Fax: +33 (0)2 40 09 10 97 www.manitou.com



This publication provides a description of the configuration versions and options for Manitou products, which may differ for equipment. The equipment presented in this brochure may be part of a series, as an option, or it may not be available, depending on the versions. Manitou reserves the right, at any time and without notice, to amend the specifications described and represented. The specifications provided do not bind the manufacturer. For more details, please contact your Manitou agent. This is not a contractually binding document. The presentation of the products is not contr