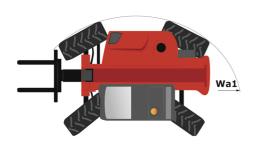

|
| 2/2                                                                                  |
| 2/2                                                                                  |
|                                                                                      |
| ROPS - FOPS level 1 cab                                                              |
| JSM                                                                                  |
| Data indicated with basket basket, except ma<br>capacity, lifting height and offset. |
|                                                                                      |

Data indicated with basket basket, except max. capacity, lifting height and offset.

## MT 625 HA - Dimensional drawing







#### MT 625 HA - Load chart

#### Machine on tyres with forks Metric



#### Machine with Man basket - Metric



## Load Chart metric







#### **Head Office**

B.P. 249 - 430 rue de l'Aubinière 44150 Ancenis Cedex - France Tel: +33 (0)2 40 09 10 11 - Fax: +33 (0)2 40 09 10 97 www.manitou.com



This publication provides a description of the configuration versions and options for Manitou products, which may differ for equipment. The equipment presented in this brochure may be part of a series, as an option, or it may not be available, depending on the versions. Manitou reserves the right, at any time and without notice, to amend the specifications described and represented. The specifications provided do not bind the manufacturer. For more details, please contact your Manitou agent