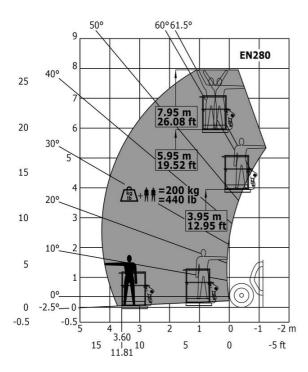

|
| 2/2                                                                                  |
|                                                                                      |
| ROPS - FOPS level 1 cab                                                              |
| JSM                                                                                  |
| Data indicated with basket basket, except ma<br>capacity, lifting height and offset. |
|                                                                                      |

Data indicated with basket basket, except max. capacity, lifting height and offset.

## MT 625 HA - Dimensional drawing







#### MT 625 HA - Load chart

#### Machine on tyres with forks Metric



#### Machine with Man basket - Metric



## Load Chart metric







#### **Head Office**

B.P. 249 - 430 rue de l'Aubinière 44150 Ancenis Cedex - France Tel: +33 (0)2 40 09 10 11 - Fax: +33 (0)2 40 09 10 97 www.manitou.com



This publication provides a description of the configuration versions and options for Manitou products, which may differ for equipment. The equipment presented in this brochure may be part of a series, as an option, or it may not be available, depending on the versions. Manitou reserves the right, at any time and without notice, to amend the specifications described and represented. The specifications provided do not bind the manufacturer. For more details, please contact your Manitou agent. This is not a contractually binding document. The presentation of the products is not contractually binding. List of specifications non-exh