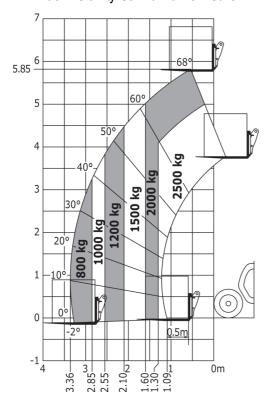

|
| 2/2                                                                                  |
|                                                                                      |
| ROPS - FOPS level 1 cab                                                              |
| JSM                                                                                  |
| Data indicated with basket basket, except ma<br>capacity, lifting height and offset. |
|                                                                                      |

Data indicated with basket basket, except max. capacity, lifting height and offset.

## MT 625 HA - Dimensional drawing







#### MT 625 HA - Load chart

#### Machine on tyres with forks Metric



#### Machine with Man basket - Metric



## Load Chart metric







#### **Head Office**

B.P. 249 - 430 rue de l'Aubinière 44150 Ancenis Cedex - France Tel: +33 (0)2 40 09 10 11 - Fax: +33 (0)2 40 09 10 97 www.manitou.com



This publication provides a description of the configuration versions and options for Manitou products, which may differ for equipment. The equipment presented in this brochure may be part of a series, as an option, or it may not be available, depending on the versions. Manitou reserves the right, at any time and without notice, to amend the specifications described and represented. The specifications provided do not bind the manufacturer. For more details, please contact your Manitou agent. This is not a contractually binding document. The presentation of the prod