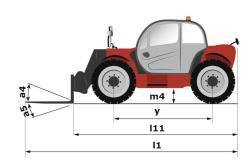

|
| 2/2                                                                                  |
| 2/2                                                                                  |
|                                                                                      |
| ROPS - FOPS level 1 cab                                                              |
| JSM                                                                                  |
| Data indicated with basket basket, except ma<br>capacity, lifting height and offset. |
|                                                                                      |

Data indicated with basket basket, except max. capacity, lifting height and offset.

## MT 625 HA - Dimensional drawing







#### MT 625 HA - Load chart

#### Machine on tyres with forks Metric



#### Machine with Man basket - Metric



## Load Chart metric







#### **Head Office**

B.P. 249 - 430 rue de l'Aubinière 44150 Ancenis Cedex - France Tel: +33 (0)2 40 09 10 11 - Fax: +33 (0)2 40 09 10 97 www.manitou.com



This publication provides a description of the configuration versions and options for Manitou products, which may differ for equipment. The equipment presented in this brochure may be part of a series, as an option, or it may not be available, depending on the versions. Manitou reserves the right, at any time and without notice, to amend the specifications described and represented. The specifications provided do not bind the manufacturer. For more details, please contact your Manitou agent. Th