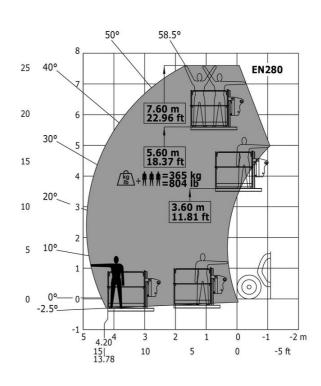

|
| 2/2                                                                                  |
|                                                                                      |
| ROPS - FOPS level 1 cab                                                              |
| JSM                                                                                  |
| Data indicated with basket basket, except ma<br>capacity, lifting height and offset. |
|                                                                                      |

Data indicated with basket basket, except max. capacity, lifting height and offset.

## MT 625 HA - Dimensional drawing







#### MT 625 HA - Load chart

#### Machine on tyres with forks Metric



#### Machine with Man basket - Metric



## Load Chart metric







#### **Head Office**

B.P. 249 - 430 rue de l'Aubinière 44150 Ancenis Cedex - France Tel: +33 (0)2 40 09 10 11 - Fax: +33 (0)2 40 09 10 97 www.manitou.com



This publication provides a description of the configuration versions and options for Manitou products, which may differ for equipment. The equipment presented in this brochure may be part of a series, as an option, or it may not be available, depending on the versions. Manitou reserves the right, at any time and without notice, to amend the specifications described and represented. The specifications provided do not bind the manufacturer. For more details, please contact your Manitou agent. This is not a contractually binding document. The presentation of the products is not contractually binding. List o