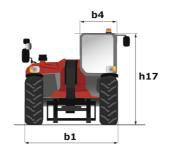

|
| 2/2                                                                                  |
| 2/2                                                                                  |
|                                                                                      |
| ROPS - FOPS level 1 cab                                                              |
| JSM                                                                                  |
| Data indicated with basket basket, except ma<br>capacity, lifting height and offset. |
|                                                                                      |

Data indicated with basket basket, except max. capacity, lifting height and offset.

## MT 625 HA - Dimensional drawing







#### MT 625 HA - Load chart

#### Machine on tyres with forks Metric



#### Machine with Man basket - Metric



## Load Chart metric







#### **Head Office**

B.P. 249 - 430 rue de l'Aubinière 44150 Ancenis Cedex - France Tel: +33 (0)2 40 09 10 11 - Fax: +33 (0)2 40 09 10 97 www.manitou.com



This publication provides a description of the configuration versions and options for Manitou products, which may differ for equipment. The equipment presented in this brochure may be part of a series, as an option, or it may not be available, depending on the versions. Manitou reserves the right, at any time and without notice, to amend the specifications described and represented. The specifications provided do not bind the manufacturer. For more details, please contact your Manitou agent.