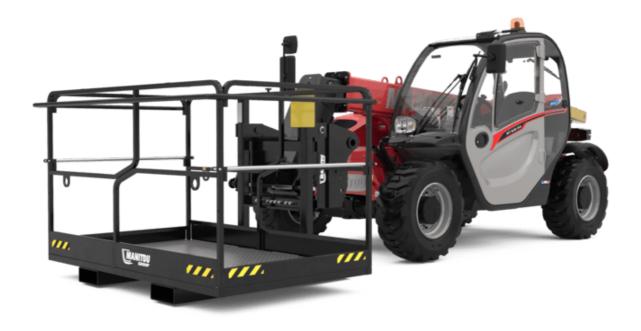

Technical sheet:

# MT 625 HA





| <b>ь на</b> Created on 6 May 2024 at 08.44.41 l                                      |
|--------------------------------------------------------------------------------------|
| Metric                                                                               |
| 2500 kg                                                                              |
| 5.85 m                                                                               |
| 3.40 m                                                                               |
|                                                                                      |
| 3427 daN                                                                             |
|