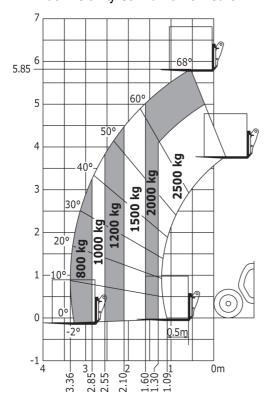

|                                                   | ROPS - FOPS level 1 cab                         |

Data indicated with basket basket, except max. capacity, lifting height and offset.

## MT 625 HA - Dimensional drawing







#### MT 625 HA - Load chart

#### Machine on tyres with forks Metric



#### Machine with Man basket - Metric



## Load Chart metric







#### **Head Office**

B.P. 249 - 430 rue de l'Aubinière 44150 Ancenis Cedex - France Tel: +33 (0)2 40 09 10 11 - Fax: +33 (0)2 40 09 10 97 www.manitou.com



This publication provides a description of the configuration versions and options for Manitou products, which may differ for equipment. The equipment presented in this brochure may be part of a series, as an option, or it may not be available, depending on the versions. Manitou reserves the right, at any time and without notice, to amend the specifications described and represented. The specifications provided do not bind the manufacturer. For more details, please contact your Manitou agent. This is not a contractually binding document. The presentation of the prod