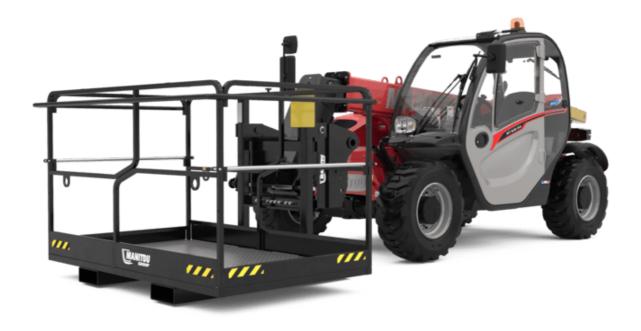

Technical sheet:

# MT 625 HA





|