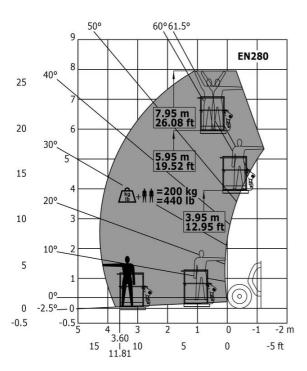

|                                                   | ROPS - FOPS level 1 cab                         |

Data indicated with basket basket, except max. capacity, lifting height and offset.

## MT 625 HA - Dimensional drawing







#### MT 625 HA - Load chart

#### Machine on tyres with forks Metric



#### Machine with Man basket - Metric



## Load Chart metric







#### **Head Office**

B.P. 249 - 430 rue de l'Aubinière 44150 Ancenis Cedex - France Tel: +33 (0)2 40 09 10 11 - Fax: +33 (0)2 40 09 10 97 www.manitou.com



This publication provides a description of the configuration versions and options for Manitou products, which may differ for equipment. The equipment presented in this brochure may be part of a series, as an option, or it may not be available, depending on the versions. Manitou reserves the right, at any time and without notice, to amend the specifications described and represented. The specifications provided do not bind the manufacturer. For more details, please contact your Manitou agent. This is not a contractually binding document. The presentation of the products is not contractually binding. List of specifications non-exh