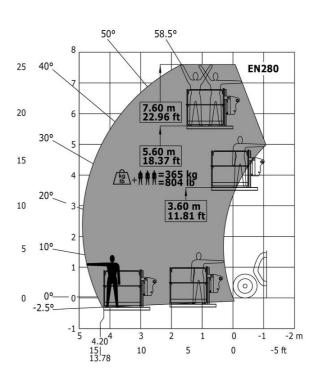

|                                                   | ROPS - FOPS level 1 cab                         |

Data indicated with basket basket, except max. capacity, lifting height and offset.

## MT 625 HA - Dimensional drawing







#### MT 625 HA - Load chart

#### Machine on tyres with forks Metric



#### Machine with Man basket - Metric



## Load Chart metric







#### **Head Office**

B.P. 249 - 430 rue de l'Aubinière 44150 Ancenis Cedex - France Tel: +33 (0)2 40 09 10 11 - Fax: +33 (0)2 40 09 10 97 www.manitou.com



This publication provides a description of the configuration versions and options for Manitou products, which may differ for equipment. The equipment presented in this brochure may be part of a series, as an option, or it may not be available, depending on the versions. Manitou reserves the right, at any time and without notice, to amend the specifications described and represented. The specifications provided do not bind the manufacturer. For more details, please contact your Manitou agent. This is not a contractually binding document. The presentation of the products is not contractually binding. List o