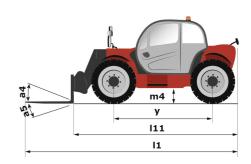

|                                                   | ROPS - FOPS level 1 cab                         |

Data indicated with basket basket, except max. capacity, lifting height and offset.

## MT 625 HA - Dimensional drawing







#### MT 625 HA - Load chart

#### Machine on tyres with forks Metric



#### Machine with Man basket - Metric



## Load Chart metric







#### **Head Office**

B.P. 249 - 430 rue de l'Aubinière 44150 Ancenis Cedex - France Tel: +33 (0)2 40 09 10 11 - Fax: +33 (0)2 40 09 10 97 www.manitou.com



This publication provides a description of the configuration versions and options for Manitou products, which may differ for equipment. The equipment presented in this brochure may be part of a series, as an option, or it may not be available, depending on the versions. Manitou reserves the right, at any time and without notice, to amend the specifications described and represented. The specifications provided do not bind the manufacturer. For more details, please contact your Manitou agent. Th