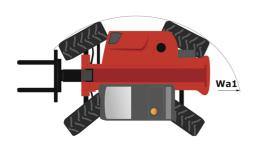

|                                                   | ROPS - FOPS level 1 cab                         |

Data indicated with basket basket, except max. capacity, lifting height and offset.

## MT 625 HA - Dimensional drawing







#### MT 625 HA - Load chart

#### Machine on tyres with forks Metric



#### Machine with Man basket - Metric



## Load Chart metric







#### **Head Office**

B.P. 249 - 430 rue de l'Aubinière 44150 Ancenis Cedex - France Tel: +33 (0)2 40 09 10 11 - Fax: +33 (0)2 40 09 10 97 www.manitou.com



This publication provides a description of the configuration versions and options for Manitou products, which may differ for equipment. The equipment presented in this brochure may be part of a series, as an option, or it may not be available, depending on the versions. Manitou reserves the right, at any time and without notice, to amend the specifications described and represented. The specifications provided do not bind the manufacturer. For more details, please contact your Manitou agent