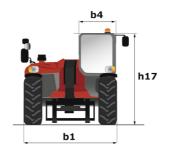

|                                                   | ROPS - FOPS level 1 cab                         |

Data indicated with basket basket, except max. capacity, lifting height and offset.

## MT 625 HA - Dimensional drawing







#### MT 625 HA - Load chart

#### Machine on tyres with forks Metric



#### Machine with Man basket - Metric



## Load Chart metric







#### **Head Office**

B.P. 249 - 430 rue de l'Aubinière 44150 Ancenis Cedex - France Tel: +33 (0)2 40 09 10 11 - Fax: +33 (0)2 40 09 10 97 www.manitou.com



This publication provides a description of the configuration versions and options for Manitou products, which may differ for equipment. The equipment presented in this brochure may be part of a series, as an option, or it may not be available, depending on the versions. Manitou reserves the right, at any time and without notice, to amend the specifications described and represented. The specifications provided do not bind the manufacturer. For more details, please contact your Manitou agent.